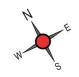

# 4 BHK - TYPICAL FLOOR 1<sup>st</sup> to 5<sup>th</sup>

ENTRY

| Unit No. | Unit type | Carpet area<br>(sqft) | Balcony area<br>(sqft) | Total carpet<br>area (sqft) | Saleable area<br>(sqft) | Private terrace<br>area (sqft) |
|----------|-----------|-----------------------|------------------------|-----------------------------|-------------------------|--------------------------------|
| 105-505  | 4BHK      | 1835                  | 97                     | 1932                        | 2515                    | -                              |