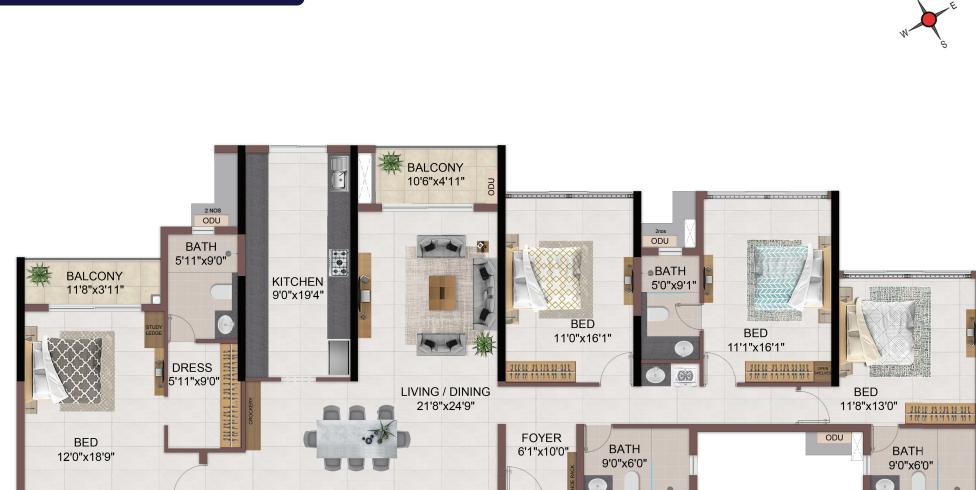

# UNIT PLANS

# 3 BHK - TYPICAL FLOOR 1<sup>st</sup> to 5<sup>th</sup>

| Unit No. | Unit type | Carpet area<br>(sqft) | Balcony area (sqft) | Total carpet<br>area (sqft) | Saleable area<br>(sqft) | Private terrace<br>area (sqft) |
|----------|-----------|-----------------------|---------------------|-----------------------------|-------------------------|--------------------------------|
| 104-504  | ЗВНК      | 1288                  | 52                  | 1340                        | 1767                    | -                              |

| Unit No. | Unit type | Carpet area<br>(sqft) | Balcony area (sqft) | Total carpet<br>area (sqft) | Saleable area<br>(sqft) | Private terrace<br>area (sqft) |
|----------|-----------|-----------------------|---------------------|-----------------------------|-------------------------|--------------------------------|
| 106-506  | 3BHK      | 1366                  | 97                  | 1463                        | 1890                    | -                              |

# 3 BHK - TYPICAL FLOOR 2<sup>ND</sup> & 4<sup>TH</sup>

| Unit No. | Unit type | Carpet area<br>(sqft) | Balcony area<br>(sqft) | Total carpet<br>area (sqft) | Saleable area<br>(sqft) | Private terrace<br>area (sqft) |
|----------|-----------|-----------------------|------------------------|-----------------------------|-------------------------|--------------------------------|
| 106-506  | ЗВНК      | 1366                  | 97                     | 1463                        | 1890                    | -                              |

# 3 BHK - TYPICAL FLOOR 1<sup>st</sup> to 5<sup>th</sup>

| Unit No. | Unit type | Carpet area<br>(sqft) | Balcony area<br>(sqft) | Total carpet<br>area (sqft) | Saleable area<br>(sqft) | Private terrace<br>area (sqft) |
|----------|-----------|-----------------------|------------------------|-----------------------------|-------------------------|--------------------------------|
| 103-503  | 3BHK      | 1434                  | 95                     | 1529                        | 1955                    | -                              |

| Unit No. | Unit type | Carpet area<br>(sqft) |     | Total carpet<br>area (sqft) | Saleable area<br>(sqft) | Private terrace<br>area (sqft) |
|----------|-----------|-----------------------|-----|-----------------------------|-------------------------|--------------------------------|
| 101-501  | 3BHK      | 1405                  | 107 | 1512                        | 1970                    | -                              |

# 3 BHK - TYPICAL FLOOR 1<sup>st</sup> to 5<sup>th</sup>

| Unit No. | Unit type | Carpet area<br>(sqft) | Balcony area<br>(sqft) | Total carpet<br>area (sqft) | Saleable area<br>(sqft) | Private terrace<br>area (sqft) |
|----------|-----------|-----------------------|------------------------|-----------------------------|-------------------------|--------------------------------|
| 102-502  | ЗВНК      | 1517                  | 96                     | 1613                        | 2082                    | -                              |

# 4 BHK - TYPICAL FLOOR 1<sup>st</sup> to 5<sup>th</sup>

ENTRY

| Unit No. | Unit type | Carpet area<br>(sqft) | Balcony area<br>(sqft) | Total carpet<br>area (sqft) | Saleable area<br>(sqft) | Private terrace<br>area (sqft) |
|----------|-----------|-----------------------|------------------------|-----------------------------|-------------------------|--------------------------------|
| 105-505  | 4BHK      | 1835                  | 97                     | 1932                        | 2515                    | -                              |