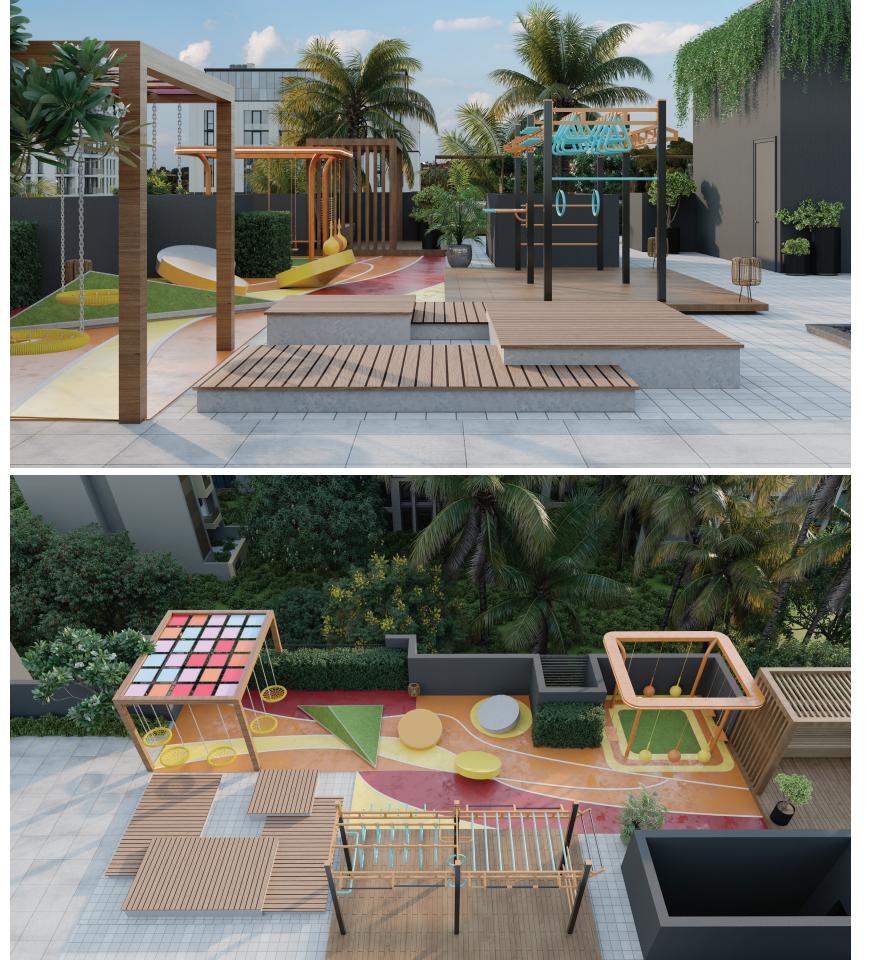

### **Terrace** Amenities

#### Entertainment

- ¤ Kids play park
- 🛚 Rooftop cabana
- Barbeque station

#### Fitness

- 🛚 Fitness functional frame
- 🛚 Rooftop yoga & meditation deck

### Outdoor Amenities

- Reflexology walkway
- sating court
   seating court
- ន Tot lot
- 🛚 Pets park

### Solution Offering you amenities & features to keep you pumped! Fly away your troubles with our rooftop amenities like:

- Rooftop cabana to host your evening tequila party.
- Fitness functional frame, yoga & meditation pods keeping you focused on your fitness goal.
- Amusing kids amenities like play pods, kids basket swing canopy, multi play pyramids and sensory floor games to keep the kids on their toes.
- Leisure parks, swivel seaters, sculpture courts etc. to enjoy your evenings with communal activities.
- Senior citizen's corner together with outdoor board games for a refreshing brain work out.
- Tree court, sculpture garden and interactive seating zones to relax your evenings.
- The stepped water feature with accent walls adds a glee to the entrance plaza.
- Kids play park to evoke your kids amusement and aptitude.
- Pet park for community & animals.