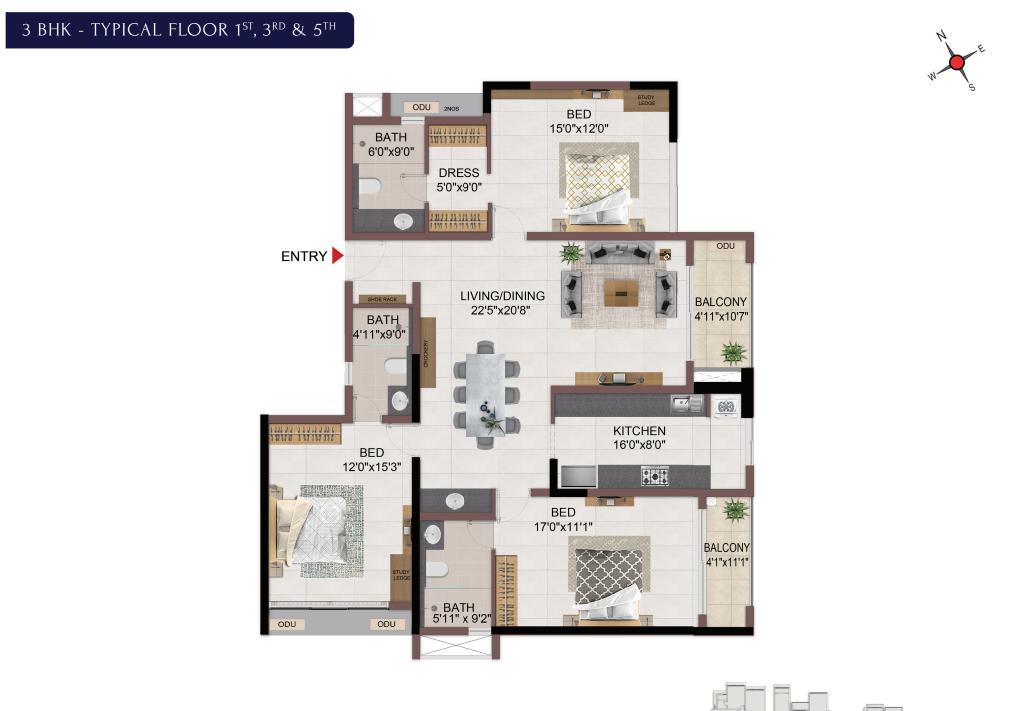

# 3 BHK - TYPICAL FLOOR 1<sup>st</sup> to 5<sup>th</sup>

| Unit No. | Unit type | Carpet area<br>(sqft) | Balcony area (sqft) | Total carpet<br>area (sqft) | Saleable area<br>(sqft) | Private terrace<br>area (sqft) |
|----------|-----------|-----------------------|---------------------|-----------------------------|-------------------------|--------------------------------|
| 104-504  | ЗВНК      | 1288                  | 52                  | 1340                        | 1767                    | -                              |

| Unit No. | Unit type | Carpet area<br>(sqft) | Balcony area (sqft) | Total carpet<br>area (sqft) | Saleable area<br>(sqft) | Private terrace<br>area (sqft) |
|----------|-----------|-----------------------|---------------------|-----------------------------|-------------------------|--------------------------------|
| 106-506  | 3BHK      | 1366                  | 97                  | 1463                        | 1890                    | -                              |

# 3 BHK - TYPICAL FLOOR 2<sup>ND</sup> & 4<sup>TH</sup>

| Unit No. | Unit type | Carpet area<br>(sqft) | Balcony area<br>(sqft) | Total carpet<br>area (sqft) | Saleable area<br>(sqft) | Private terrace<br>area (sqft) |
|----------|-----------|-----------------------|------------------------|-----------------------------|-------------------------|--------------------------------|
| 106-506  | ЗВНК      | 1366                  | 97                     | 1463                        | 1890                    | -                              |

# 3 BHK - TYPICAL FLOOR 1<sup>st</sup> to 5<sup>th</sup>

| Unit No. | Unit type | Carpet area<br>(sqft) | Balcony area<br>(sqft) | Total carpet<br>area (sqft) | Saleable area<br>(sqft) | Private terrace<br>area (sqft) |
|----------|-----------|-----------------------|------------------------|-----------------------------|-------------------------|--------------------------------|
| 103-503  | 3BHK      | 1434                  | 95                     | 1529                        | 1955                    | -                              |

| Unit No. | Unit type | Carpet area<br>(sqft) |     | Total carpet<br>area (sqft) | Saleable area<br>(sqft) | Private terrace<br>area (sqft) |
|----------|-----------|-----------------------|-----|-----------------------------|-------------------------|--------------------------------|
| 101-501  | 3BHK      | 1405                  | 107 | 1512                        | 1970                    | -                              |

# 3 BHK - TYPICAL FLOOR 1<sup>st</sup> to 5<sup>th</sup>

| Unit No. | Unit type | Carpet area<br>(sqft) | Balcony area<br>(sqft) | Total carpet<br>area (sqft) | Saleable area<br>(sqft) | Private terrace<br>area (sqft) |
|----------|-----------|-----------------------|------------------------|-----------------------------|-------------------------|--------------------------------|
| 102-502  | ЗВНК      | 1517                  | 96                     | 1613                        | 2082                    | -                              |

# 4 BHK - TYPICAL FLOOR 1<sup>st</sup> to 5<sup>th</sup>

ENTRY

| Unit No. | Unit type | Carpet area<br>(sqft) | Balcony area<br>(sqft) | Total carpet<br>area (sqft) | Saleable area<br>(sqft) | Private terrace<br>area (sqft) |
|----------|-----------|-----------------------|------------------------|-----------------------------|-------------------------|--------------------------------|
| 105-505  | 4BHK      | 1835                  | 97                     | 1932                        | 2515                    | -                              |