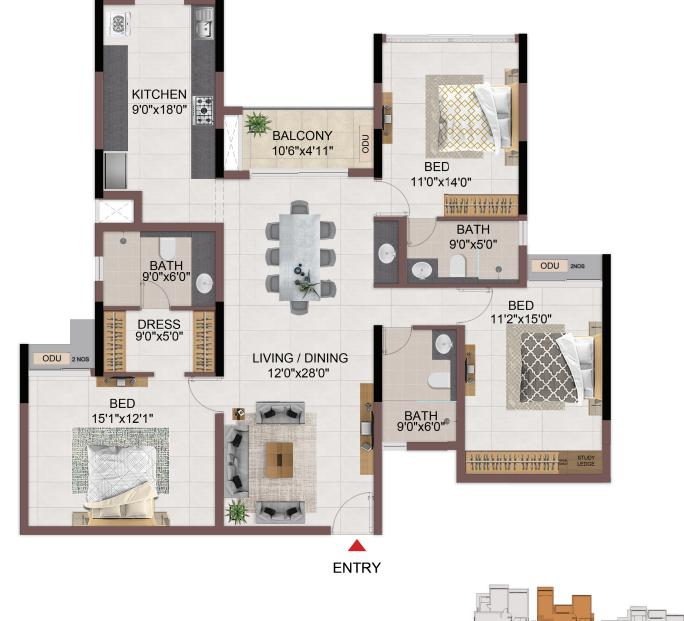

# 4 BHK - TYPICAL FLOOR 1<sup>st</sup> to 5<sup>th</sup>

ENTRY

| Unit No. | Unit type | Carpet area<br>(sqft) | Balcony area<br>(sqft) | Total carpet<br>area (sqft) | Saleable area<br>(sqft) | Private terrace<br>area (sqft) |
|----------|-----------|-----------------------|------------------------|-----------------------------|-------------------------|--------------------------------|
| 105-505  | 4BHK      | 1835                  | 97                     | 1932                        | 2515                    | -                              |