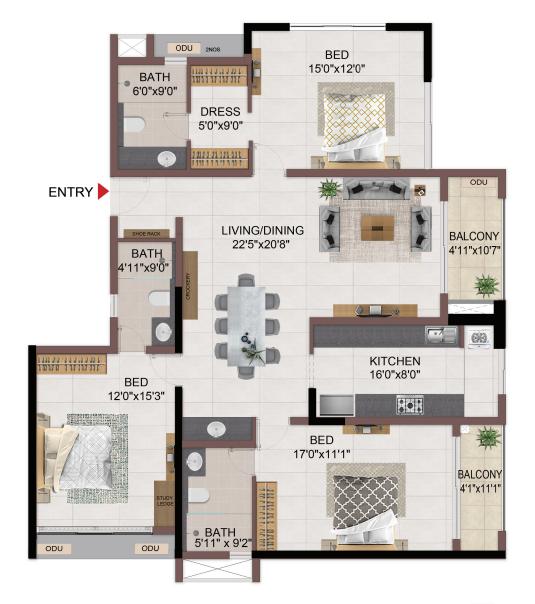

# 3 BHK - TYPICAL FLOOR 1<sup>st</sup> to 5<sup>th</sup>

| Unit No. | Unit type | Carpet area<br>(sqft) | Balcony area (sqft) | Total carpet<br>area (sqft) | Saleable area<br>(sqft) | Private terrace<br>area (sqft) |
|----------|-----------|-----------------------|---------------------|-----------------------------|-------------------------|--------------------------------|
| 104-504  | ЗВНК      | 1288                  | 52                  | 1340                        | 1767                    | -                              |

| Unit No. | Unit type | Carpet area<br>(sqft) | Balcony area (sqft) | Total carpet<br>area (sqft) | Saleable area<br>(sqft) | Private terrace<br>area (sqft) |
|----------|-----------|-----------------------|---------------------|-----------------------------|-------------------------|--------------------------------|
| 106-506  | 3BHK      | 1366                  | 97                  | 1463                        | 1890                    | -                              |

# 3 BHK - TYPICAL FLOOR 2<sup>ND</sup> & 4<sup>TH</sup>

| Unit No. | Unit type | Carpet area<br>(sqft) | Balcony area<br>(sqft) | Total carpet<br>area (sqft) | Saleable area<br>(sqft) | Private terrace<br>area (sqft) |
|----------|-----------|-----------------------|------------------------|-----------------------------|-------------------------|--------------------------------|
| 106-506  | ЗВНК      | 1366                  | 97                     | 1463                        | 1890                    | -                              |

# 3 BHK - TYPICAL FLOOR 1<sup>st</sup> to 5<sup>th</sup>

| Unit No. | Unit type | Carpet area<br>(sqft) | Balcony area<br>(sqft) | Total carpet<br>area (sqft) | Saleable area<br>(sqft) | Private terrace<br>area (sqft) |
|----------|-----------|-----------------------|------------------------|-----------------------------|-------------------------|--------------------------------|
| 103-503  | 3BHK      | 1434                  | 95                     | 1529                        | 1955                    | -                              |

| Unit No. | Unit type | Carpet area<br>(sqft) |     | Total carpet<br>area (sqft) | Saleable area<br>(sqft) | Private terrace<br>area (sqft) |
|----------|-----------|-----------------------|-----|-----------------------------|-------------------------|--------------------------------|
| 101-501  | 3BHK      | 1405                  | 107 | 1512                        | 1970                    | -                              |

# 3 BHK - TYPICAL FLOOR 1<sup>st</sup> to 5<sup>th</sup>

| Unit No. | Unit type | Carpet area<br>(sqft) | Balcony area<br>(sqft) | Total carpet<br>area (sqft) | Saleable area<br>(sqft) | Private terrace<br>area (sqft) |
|----------|-----------|-----------------------|------------------------|-----------------------------|-------------------------|--------------------------------|
| 102-502  | ЗВНК      | 1517                  | 96                     | 1613                        | 2082                    | -                              |