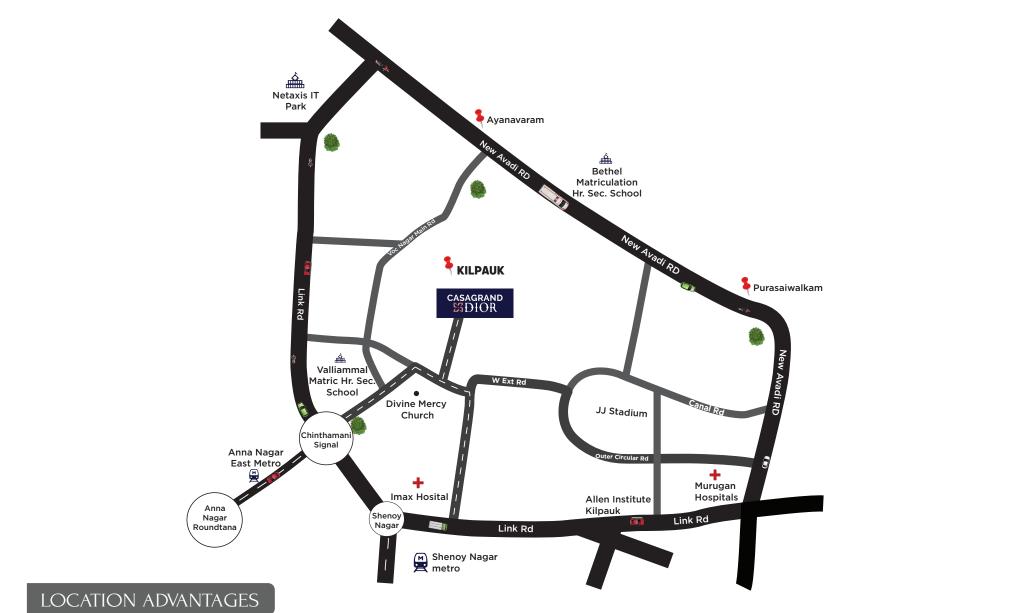

# LOCATION MAP & Advantages

#### SCHOOLS & COLLEGES

| Bhavans Rajaji school   | - 2.2 kms |
|-------------------------|-----------|
| CSI Jessie Moses school | - 2.4 kms |
| Anna adarsh             | - 2.6 kms |
| CSI bain school         | - 2.8 kms |
| SBOA school             | - 4.5 kms |
| Velammal Vidyalaya      | - 8.3 kms |
| Anna Adarsh College     | - 2.5 kms |

### HOSPITALS

| Vihaa multi speciality hospital       | - 1.3 kms  |
|---------------------------------------|------------|
| IMAX hospital                         | - 0.8 kms  |
| Soundarpandian bone & joints hospital | - 1.6 kms  |
| Dr. Archana IVF & women's centre      | - 0.95 kms |
| Sundaram Medical foundation           | - 3.0 kms  |
| Lifeline hospitals                    | - 2.0 kms  |
| Frontier Lifeline hospital            | - 5.0 kms  |

### **METRO STATION & ENTERTAINMENT**

| Anna nagar east metro | - 1.4 kms |
|-----------------------|-----------|
| Shenoy nagar metro    | - 1.3 kms |
|                       |           |
| PVR cinemas           | - 3.0 kms |
| EGA theatre           | - 2.9 kms |
| VR mall               | - 3.9 kms |
|                       |           |