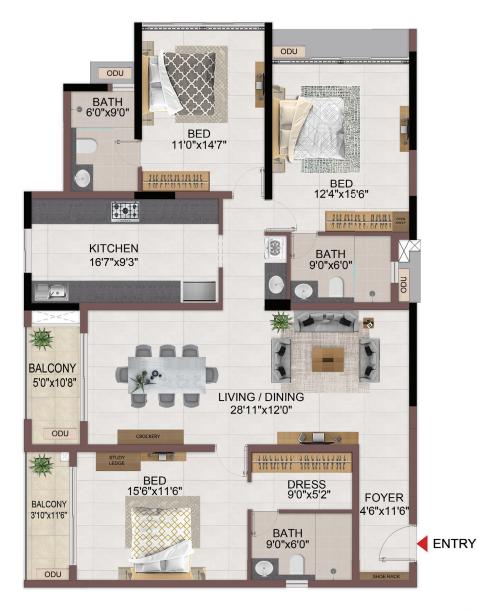

# 4 BHK - TYPICAL FLOOR 1<sup>st</sup> to 5<sup>th</sup>

ENTRY

| Unit No. | Unit type | Carpet area<br>(sqft) | Balcony area<br>(sqft) | Total carpet<br>area (sqft) | Saleable area<br>(sqft) | Private terrace<br>area (sqft) |
|----------|-----------|-----------------------|------------------------|-----------------------------|-------------------------|--------------------------------|
| 105-505  | 4BHK      | 1835                  | 97                     | 1932                        | 2515                    | -                              |