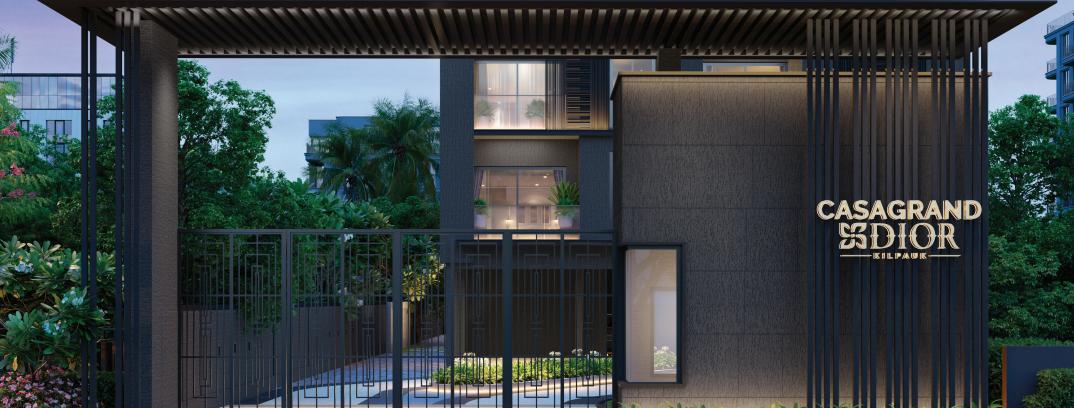

# Efficiency in master plan and housing the best product features

- The project is set amidst 0.6 acres in Kilpauk's residential hub with 30 pinnacle apartments.
- A Stilt + 5-floor structure complemented by a contemporary façade adorned with elegant lighting enumerating the grandeur lifestyle.
- Entrance plaza beautified with a splendid arch, levitating signage in stepped water feature and landscape elements, setting the environment to an inviting community.
- Well-planned circulation in stilt level parking and driveways offer hassle-free vehicle movement.
- Building orientation ensures maximum wind flow and minimum heat gain for every apartment.
- 4,500 sq.ft of well-developed terrace recreations, offering entertainment with convenience at it's best.
- Feature wall and landscape is designed opposite to block entrance as a way-finder.