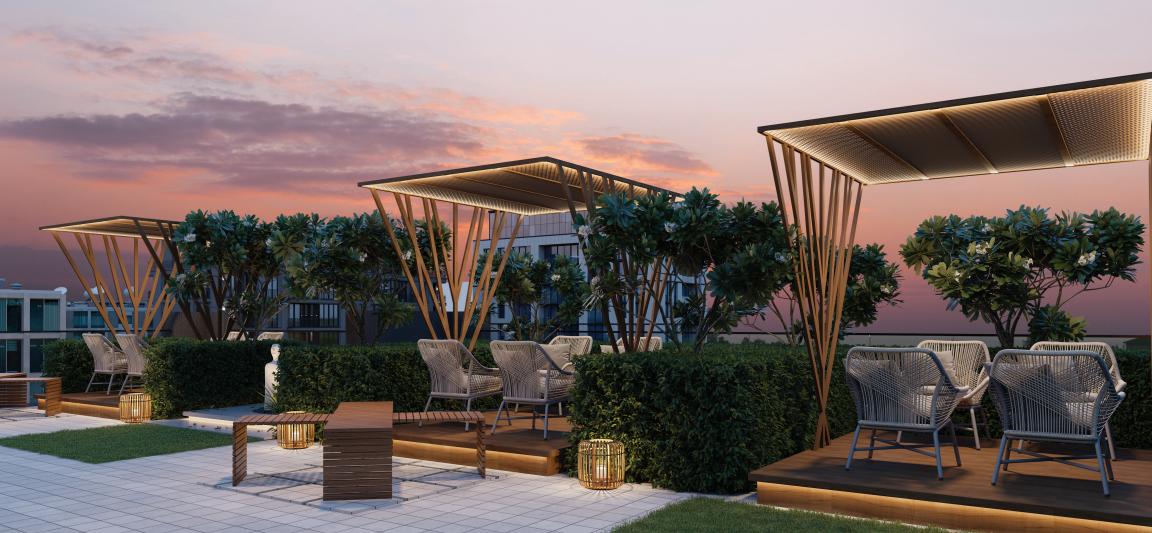

### **Terrace** Amenities

#### Entertainment

- ¤ Kids play park
- 🛚 Rooftop cabana
- Barbeque station

#### Fitness

- 🛚 Fitness functional frame
- 🛚 Rooftop yoga & meditation deck

### Outdoor Amenities

- Reflexology walkway
- sating court
   seating court
- ន Tot lot
- 🛚 Pets park

### Solution Offering you amenities & features to keep you pumped! Fly away your troubles with our rooftop amenities like:

- Rooftop cabana to host your evening tequila party.
- Fitness functional frame, yoga & meditation pods keeping you focused on your fitness goal.
- Amusing kids amenities like play pods, kids basket swing canopy, multi play pyramids and sensory floor games to keep the kids on their toes.
- Leisure parks, swivel seaters, sculpture courts etc. to enjoy your evenings with communal activities.
- Senior citizen's corner together with outdoor board games for a refreshing brain work out.
- Tree court, sculpture garden and interactive seating zones to relax your evenings.
- The stepped water feature with accent walls adds a glee to the entrance plaza.
- Kids play park to evoke your kids amusement and aptitude.
- Pet park for community & animals.