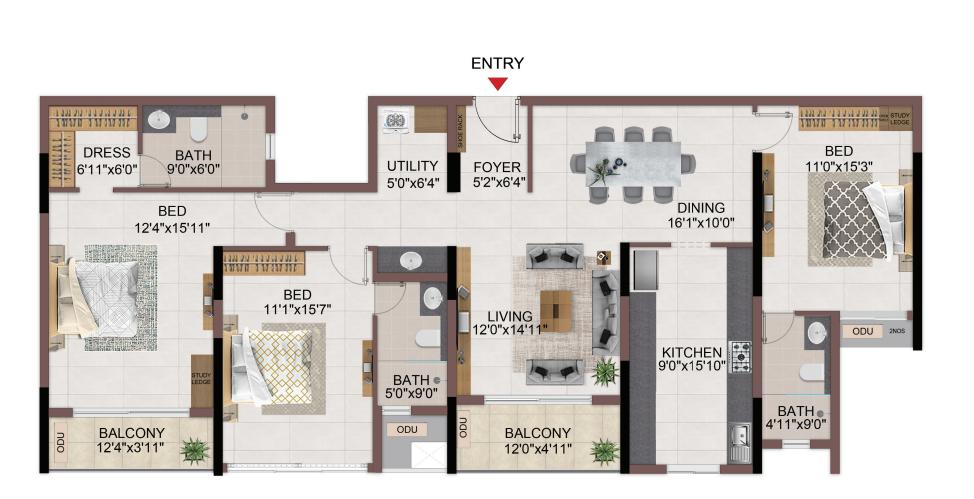

# 3 BHK - TYPICAL FLOOR 1<sup>st</sup> to 5<sup>th</sup>

| Unit No. | Unit type | Carpet area<br>(sqft) | Balcony area (sqft) | Total carpet<br>area (sqft) | Saleable area<br>(sqft) | Private terrace<br>area (sqft) |
|----------|-----------|-----------------------|---------------------|-----------------------------|-------------------------|--------------------------------|
| 104-504  | ЗВНК      | 1288                  | 52                  | 1340                        | 1767                    | -                              |

| Unit No. | Unit type | Carpet area<br>(sqft) | Balcony area (sqft) | Total carpet<br>area (sqft) | Saleable area<br>(sqft) | Private terrace<br>area (sqft) |
|----------|-----------|-----------------------|---------------------|-----------------------------|-------------------------|--------------------------------|
| 106-506  | 3BHK      | 1366                  | 97                  | 1463                        | 1890                    | -                              |

# 3 BHK - TYPICAL FLOOR 2<sup>ND</sup> & 4<sup>TH</sup>

| Unit No. | Unit type | Carpet area<br>(sqft) | Balcony area<br>(sqft) | Total carpet<br>area (sqft) | Saleable area<br>(sqft) | Private terrace<br>area (sqft) |
|----------|-----------|-----------------------|------------------------|-----------------------------|-------------------------|--------------------------------|
| 106-506  | ЗВНК      | 1366                  | 97                     | 1463                        | 1890                    | -                              |

# 3 BHK - TYPICAL FLOOR 1<sup>st</sup> to 5<sup>th</sup>

| Unit No. | Unit type | Carpet area<br>(sqft) | Balcony area<br>(sqft) | Total carpet<br>area (sqft) | Saleable area<br>(sqft) | Private terrace<br>area (sqft) |
|----------|-----------|-----------------------|------------------------|-----------------------------|-------------------------|--------------------------------|
| 103-503  | 3BHK      | 1434                  | 95                     | 1529                        | 1955                    | -                              |

| Unit No. | Unit type | Carpet area<br>(sqft) |     | Total carpet<br>area (sqft) | Saleable area<br>(sqft) | Private terrace<br>area (sqft) |
|----------|-----------|-----------------------|-----|-----------------------------|-------------------------|--------------------------------|
| 101-501  | 3BHK      | 1405                  | 107 | 1512                        | 1970                    | -                              |

# 3 BHK - TYPICAL FLOOR 1<sup>st</sup> to 5<sup>th</sup>

| Unit No. | Unit type | Carpet area<br>(sqft) | Balcony area<br>(sqft) | Total carpet<br>area (sqft) | Saleable area<br>(sqft) | Private terrace<br>area (sqft) |
|----------|-----------|-----------------------|------------------------|-----------------------------|-------------------------|--------------------------------|
| 102-502  | ЗВНК      | 1517                  | 96                     | 1613                        | 2082                    | -                              |

# 4 BHK - TYPICAL FLOOR 1<sup>st</sup> to 5<sup>th</sup>

ENTRY

| Unit No. | Unit type | Carpet area<br>(sqft) | Balcony area<br>(sqft) | Total carpet<br>area (sqft) | Saleable area<br>(sqft) | Private terrace<br>area (sqft) |
|----------|-----------|-----------------------|------------------------|-----------------------------|-------------------------|--------------------------------|
| 105-505  | 4BHK      | 1835                  | 97                     | 1932                        | 2515                    | -                              |