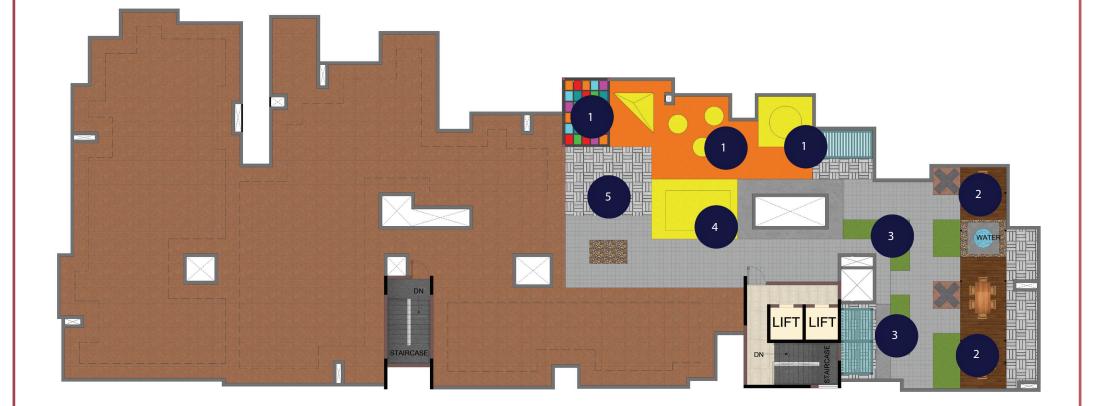

## Outdoor Features

| 1. Water storage        | : Centralized UG sump with WTP (Min. requirement as per water test report)                               |
|-------------------------|----------------------------------------------------------------------------------------------------------|
| 2. Rain water harvest   | : Rain water harvesting site                                                                             |
| 3. Safety               | : CCTV surveillance cameras will be provided all round the building at pivotal locations in ground level |
| 4. Well defined walkway | : Walkway spaces well defined as per landscape design intent                                             |
| 5. Security             | : Security booth will be provided at the entrance / exit                                                 |
| 6. Compound wall        | : Site perimeter fenced by compound wall with entry gate                                                 |
| 7. Landscape            | : Suitable landscape at appropriate places in the project as per design intent                           |
| 8. Driveway             | : Convex mirror for safe turning in driveway in / out                                                    |
| 9. External Driveway    | : Interlocking paver block / equivalent flooring with demarcated driveway as per landscape design intent |
|                         |                                                                                                          |