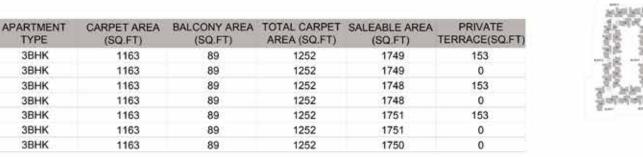

TYPICAL FLOOR

| UNIT NO.  | APARTMENT<br>TYPE | CARPET AREA<br>(SQ.FT) | BALCONY AREA<br>(SQ.FT) | TOTAL CARPET<br>AREA (SQ.FT) | SALEABLE AREA<br>(SQ.FT) | PRIVATE<br>TERRACE(SQ.FT |
|-----------|-------------------|------------------------|-------------------------|------------------------------|--------------------------|--------------------------|
| GG03      | 3BHK              | 1163                   | 89                      | 1252                         | 1746                     | 153                      |
| G103-G403 | 3BHK              | 1163                   | 89                      | 1252                         | 1746                     | 0                        |
| GG04      | 3BHK              | 1163                   | 89                      | 1252                         | 1751                     | 153                      |
| G104-G404 | 3BHK              | 1163                   | 89                      | 1252                         | 1751                     | 0                        |
| G205-G405 | 3BHK              | 1163                   | 89                      | 1252                         | 1750                     | 0                        |
| GG06      | 3BHK              | 1163                   | 89                      | 1252                         | 1748                     | 153                      |
| G106-G406 | 3BHK              | 1163                   | 89                      | 1252                         | 1748                     | 0                        |

61

UNIT NO -NG03 NG04 NG06

UNIT NO -N103 - N403 N104 - N404 N205 - N405

N106 - N406

TYPICAL FLOOR

| UNIT NO.  | APARTMENT<br>TYPE | CARPET AREA<br>(SQ.FT) | BALCONY AREA<br>(SQ.FT) | TOTAL CARPET<br>AREA (SQ.FT) | SALEABLE AREA<br>(SQ.FT) | PRIVATE<br>TERRACE(SQ.FT) |
|-----------|-------------------|------------------------|-------------------------|------------------------------|--------------------------|---------------------------|
| NG03      | 3BHK              | 1163                   | 89                      | 1252                         | 1746                     | 153                       |
| N103-N403 | <b>3BHK</b>       | 1163                   | 89                      | 1252                         | 1746                     | 0                         |
| NG04      | <b>3BHK</b>       | 1163                   | 89                      | 1252                         | 1751                     | 153                       |
| N104-N404 | 3BHK              | 1163                   | 89                      | 1252                         | 1751                     | 0                         |
| N205-N405 | <b>3BHK</b>       | 1163                   | 89                      | 1252                         | 1750                     | 0                         |
| NG06      | <b>3BHK</b>       | 1163                   | 89                      | 1252                         | 1748                     | 153                       |
| N106-N406 | 3BHK              | 1163                   | 89                      | 1252                         | 1748                     | 0                         |