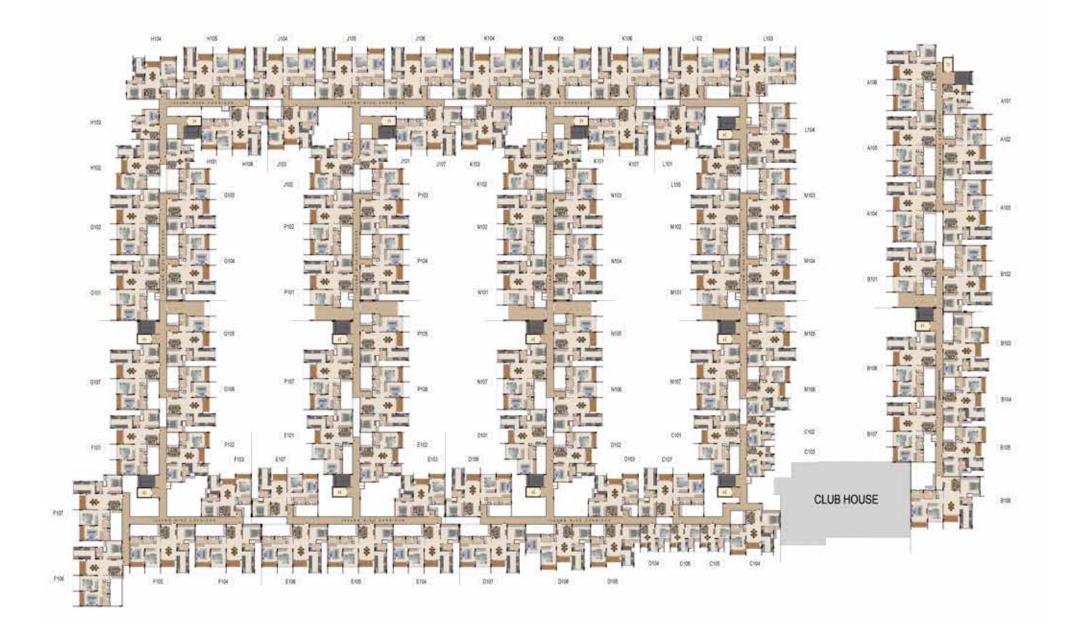

MAZE GARDEN

65. HOPSCOTCH

GIANT CHESS

TRAMPOLINE

70. NATURAL TRAIL

69. SCULPTURE COURT

JUNGLE GYM 59 COGNITIVE PLAYAREA 60.

64.

66.

67.

68.

- 61. TOT LOT 62. INTERACTIVE FLOOR GAMES ZONE

- HAMMOCK GARDEN
- 50. REFLEXOLOGY WALKWAY
- 51. ROCK CLIMBING WALL

KIDS POOL 73. POOLSIDE LOUNGERS 74. RAIN CURTAIN

71. ADULT POOL

75.

72.

- KIDS SPLASH POOL 76.
- POOLSIDE PARTY DECK WITH
- BARBEQUE CORNER 77. INTERACTIVE WATER JETS

SWIMMING POOL AMENITIES

POOL SIDE MOVIE SCREEN FACILITY 78.

#### **TERRACE AMENITIES**

- 79. TERRACE PARTY CORNER
- 80. TERRACE HANGOUT PLAZA
- 81. SKY CINEMA
- 82. TERRACE HOBBY CORNER 83. TERRACE INFINITY WALKWAY

### Basement Plan



#### **TERRACE AMENITIES**

23

24. DRIVERS/MAID DORMITORY 25. IRONING SHOP

### Floor Plan



#### **FIRST FLOOR**





25





W E







### Terrace Plan









#### TERRACE AMENITIES

82. TERRACE HANGOUT PLAZA 83. INFINITY WALKWAY

## Unit Plans 1 BHK



Ε

Ν

S

1BHK HG01 - H401, JG01 - J401 HG03 - H403, KG01 - K401



UNIT NO - TYPICAL FLOOR H101 - H401 J101 - J401 K101 - K401



UNIT NO - TYPICAL FLOOR H103 - H403



ENTRY

UNIT NO - GROUND FLOOR HG01 JG01 KG01



UNIT NO - GROUND FLOOR HG03

| E     | administration and a                   |
|-------|----------------------------------------|
| Q.FT) |                                        |
|       | -36 -36 -36 -38 -30<br>-36 -36 -36 -38 |
|       | Share Sugar Sugar                      |
|       | Superior of the second                 |

UNIT NO. APARTMENT CARPET AREA BALCONY AREA TOTAL CARPET SALEABLE AREA PRIVAT AREA (SQ.FT) TERRACE(S (SQ.