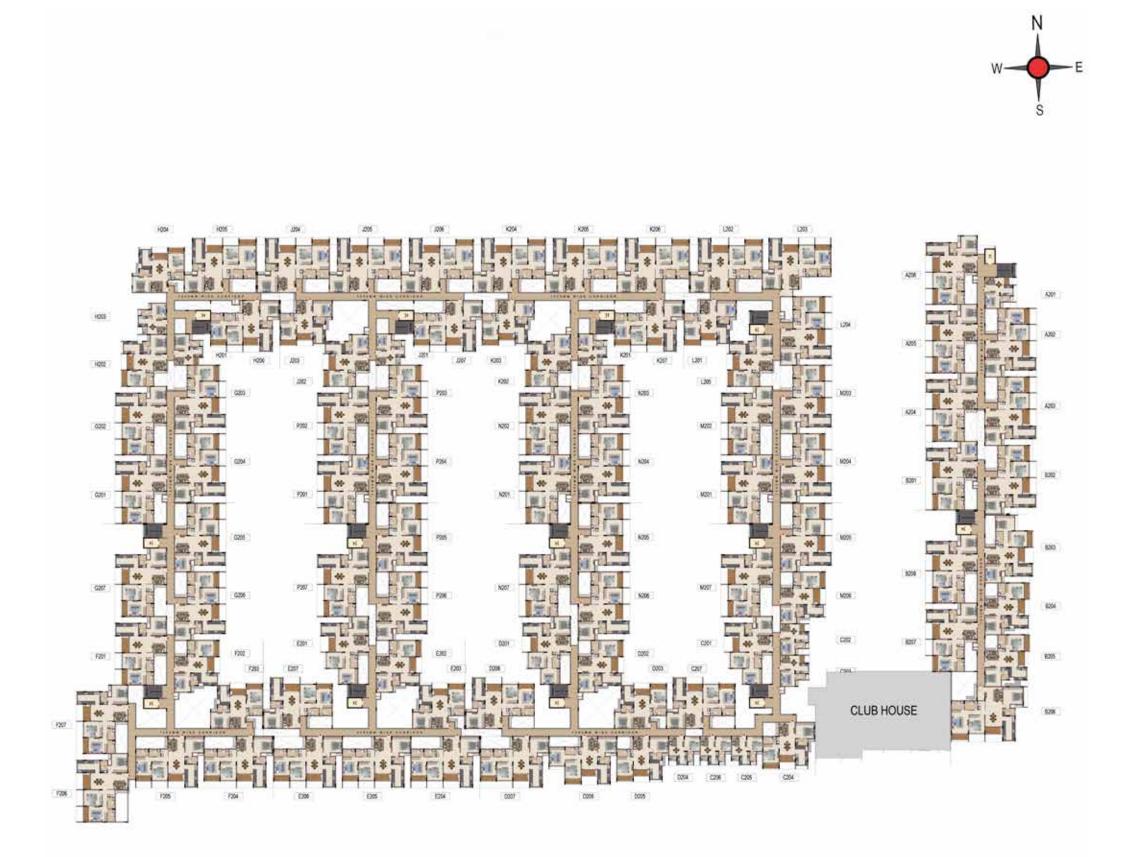

GARDEN

65. HOPSCOTCH

GIANT CHESS

TRAMPOLINE

70. NATURAL TRAIL

69. SCULPTURE COURT

JUNGLE GYM 59 COGNITIVE PLAYAREA 60.

64.

66.

67.

68.

- 61. TOT LOT 62. INTERACTIVE FLOOR GAMES ZONE

- HAMMOCK GARDEN
- 50. REFLEXOLOGY WALKWAY
- 51. ROCK CLIMBING WALL

KIDS POOL 73. POOLSIDE LOUNGERS 74. RAIN CURTAIN

71. ADULT POOL

75.

72.

- KIDS SPLASH POOL 76.
- POOLSIDE PARTY DECK WITH
- BARBEQUE CORNER 77. INTERACTIVE WATER JETS

SWIMMING POOL AMENITIES

POOL SIDE MOVIE SCREEN FACILITY 78.

#### **TERRACE AMENITIES**

- 79. TERRACE PARTY CORNER
- 80. TERRACE HANGOUT PLAZA
- 81. SKY CINEMA
- 82. TERRACE HOBBY CORNER 83. TERRACE INFINITY WALKWAY

### Basement Plan



#### **TERRACE AMENITIES**

23

24. DRIVERS/MAID DORMITORY 25. IRONING SHOP

### Floor Plan



#### **FIRST FLOOR**





25





W E







### Terrace Plan









#### TERRACE AMENITIES

82. TERRACE HANGOUT PLAZA 83. INFINITY WALKWAY

## Unit Plans 1 BHK



Ε

Ν

S

1BHK HG01 - H401, JG01 - J401 HG03 - H403, KG01 - K401



UNIT NO - TYPICAL FLOOR H101 - H401 J101 - J401 K101 - K401



UNIT NO - TYPICAL FLOOR H103 - H403



ENTRY

UNIT NO - GROUND FLOOR HG01 JG01 KG01



UNIT NO - GROUND FLOOR HG03

| E     | administration and a                   |
|-------|----------------------------------------|
| Q.FT) |                                        |
|       | -36 -36 -36 -38 -30<br>-36 -36 -36 -38 |
|       | Share Sugar Sugar                      |
|       | Superior of the second                 |

UNIT NO. APARTMENT CARPET AREA BALCONY AREA TOTAL CARPET SALEABLE AREA PRIVAT AREA (SQ.FT) TERRACE(S (SQ.FT) TY