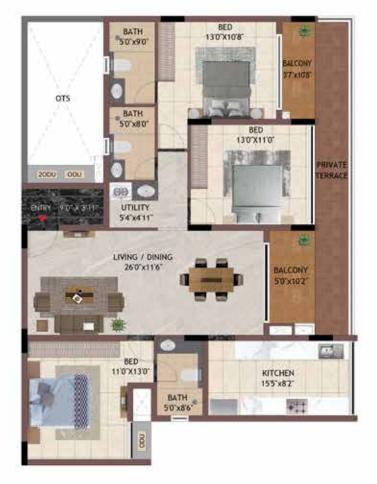

P106 - P406

TYPICAL FLOOR

3BHK AG02 - A402, AG03 - A403, BG02 - B402

|                             | 8ATH<br>*50'x90"              | BED<br>130"X108" | BALCONY<br>B7 x103  |
|-----------------------------|-------------------------------|------------------|---------------------|
| отѕ                         | BATH<br>\$10"x80"             |                  | ED .                |
| 2000 000<br>ENTRY 970-X 311 |                               |                  | X110                |
|                             | LIVING / DINING<br>260°x11'6° |                  | BALCONY<br>S0'×102' |
|                             | 8ED<br>1107X130               |                  | KITCHEN<br>1557x82' |
|                             | 84<br>507                     |                  | मा                  |

#### TYPICAL FLOOR

**KEY PLAN** 

| UNIT NO.  | APARTMENT<br>TYPE | CARPET AREA<br>(SQ.FT) | BALCONY AREA<br>(SQ.FT) | TOTAL CARPET<br>AREA (SQ.FT) | SALEABLE AREA<br>(SQ.FT) | PRIVATE<br>TERRACE(SQ.FT) |
|-----------|-------------------|------------------------|-------------------------|------------------------------|--------------------------|---------------------------|
| AG02      | 3BHK              | 1163                   | 89                      | 1252                         | 1749                     | 153                       |
| A102-A402 | 3BHK              | 1163                   | 89                      | 1252                         | 1749                     | 0                         |
| AG03      | 3BHK              | 1163                   | 89                      | 1252                         | 1748                     | 153                       |
| A103-A403 | 3BHK              | 1163                   | 89                      | 1252                         | 1748                     | 0                         |
| BG02      | 3BHK              | 1163                   | 89                      | 1252                         | 1751                     | 153                       |
| B102-B402 | 3BHK              | 1163                   | 89                      | 1252                         | 1751                     | 0                         |
|           |                   |                        |                         |                              |                          |                           |