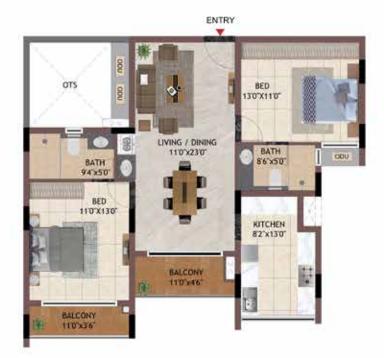

## Unit Plans 1 BHK

Ε

Ν

S

1BHK HG01 - H401, JG01 - J401 HG03 - H403, KG01 - K401

UNIT NO - TYPICAL FLOOR H101 - H401 J101 - J401 K101 - K401

UNIT NO - TYPICAL FLOOR H103 - H403

ENTRY

UNIT NO - GROUND FLOOR HG01 JG01 KG01

UNIT NO - GROUND FLOOR HG03

| E     | administration and a                   |
|-------|----------------------------------------|
| Q.FT) |                                        |
|       | -36 -36 -36 -38 -30<br>-36 -36 -36 -38 |
|       | Share Sugar Sugar                      |
|       | Superior of the second                 |

UNIT NO. APARTMENT CARPET AREA BALCONY AREA TOTAL CARPET SALEABLE AREA PRIVAT AREA (SQ.FT) TERRACE(S (SQ.FT) TYPE (SQ.FT) (SQ.FT) HG01 14 1BHK 337 354 518 17 H101-H401 1BHK 337 17 354 518 0 HG03 1BHK 337 17 354 519 16 H103-H402 1BHK 337 17 354 519 0 **JG01** 1BHK 337 17 354 520 14 J101-J401 0 1BHK 337 17 354 520 KG01 337 17 354 520 14 1BHK K101-K401 17 354 520 0 1BHK 337