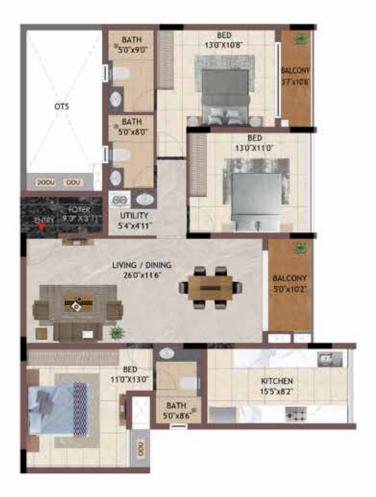

KEY PLAN

3BHK HG05 - H405, JG04 - J404, JG05 - J405

UNIT NO - H105 - H405 J104 - J404 J105 - J405 TYPICAL FLOOR

GROUND FLOOR

KEY PLAN

UNIT NO - HG05 JG04 JG05

| UNIT NO.  | APARTMENT<br>TYPE | CARPET AREA<br>(SQ.FT) | BALCONY AREA<br>(SQ.FT) | TOTAL CARPET<br>AREA (SQ.FT) | SALEABLE AREA<br>(SQ.FT) | PRIVATE<br>TERRACE(SQ.FT |
|-----------|-------------------|------------------------|-------------------------|------------------------------|--------------------------|--------------------------|
| HG05      | 3BHK              | 1328                   | 100                     | 1428                         | 1986                     | 113                      |
| H105-H405 | 3BHK              | 1328                   | 100                     | 1428                         | 1986                     | 0                        |
| JG04      | 3BHK              | 1328                   | 100                     | 1428                         | 1988                     | 113                      |
| J104-J404 | <b>3BHK</b>       | 1328                   | 100                     | 1428                         | 1988                     | 0                        |
| JG05      | 3BHK              | 1328                   | 100                     | 1428                         | 1985                     | 113                      |
| J105-J405 | <b>3BHK</b>       | 1328                   | 100                     | 1428                         | 1985                     | 0                        |