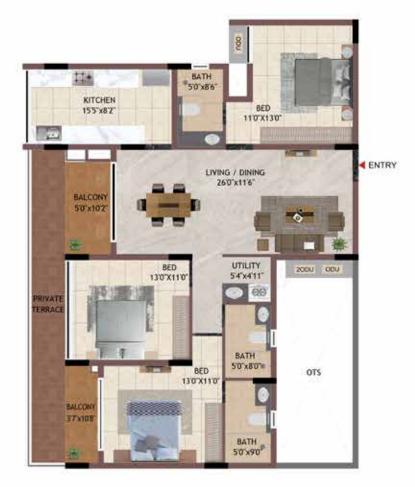

# Unit Plans 3 BHK

3BHK CG01 - C401, DG01 - D401, EG01 - E401

| UNIT NO - | GROUND FLOOR |
|-----------|--------------|
| CG01      |              |
| DG01      |              |
| EG01      |              |

| UNIT NO.  | APARTMENT<br>TYPE | CARPET AREA<br>(SQ.FT) | BALCONY AREA<br>(SQ.FT) | TOTAL CARPET<br>AREA (SQ.FT) | SALEABLE AREA<br>(SQ.FT) | PRIVATE<br>TERRACE(SQ.FT) |
|-----------|-------------------|------------------------|-------------------------|------------------------------|--------------------------|---------------------------|
| CG01      | ЗВНК              | 986                    | 44                      | 1030                         | 1471                     | 63                        |
| C101-C401 | <b>3BHK</b>       | 986                    | 44                      | 1030                         | 1471                     | 0                         |
| DG01      | <b>3BHK</b>       | 986                    | 44                      | 1030                         | 1471                     | 63                        |
| D101-D401 | 3BHK              | 986                    | 44                      | 1030                         | 1471                     | 0                         |
| EG01      | 3BHK              | 986                    | 44                      | 1030                         | 1471                     | 63                        |
| E101-E401 | 3BHK              | 986                    | 44                      | 1030                         | 1471                     | 0                         |

UNIT NO -

C101 - C401 D101 - D401 E101 - E401 TYPICAL FLOOR

KEY PLAN

3BHK DG06 - D406

UNIT NO - D106 - D406

TYPICAL FLOOR