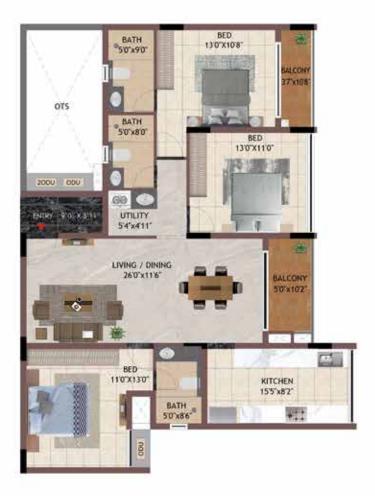

TYPICAL FLOOR

| UNIT NO.  | APARTMENT<br>TYPE | CARPET AREA<br>(SQ.FT) | BALCONY AREA<br>(SQ.FT) | TOTAL CARPET<br>AREA (SQ.FT) | SALEABLE AREA<br>(SQ.FT) | PRIVATE<br>TERRACE(SQ.FT |
|-----------|-------------------|------------------------|-------------------------|------------------------------|--------------------------|--------------------------|
| GG03      | 3BHK              | 1163                   | 89                      | 1252                         | 1746                     | 153                      |
| G103-G403 | 3BHK              | 1163                   | 89                      | 1252                         | 1746                     | 0                        |
| GG04      | 3BHK              | 1163                   | 89                      | 1252                         | 1751                     | 153                      |
| G104-G404 | 3BHK              | 1163                   | 89                      | 1252                         | 1751                     | 0                        |
| G205-G405 | 3BHK              | 1163                   | 89                      | 1252                         | 1750                     | 0                        |
| GG06      | 3BHK              | 1163                   | 89                      | 1252                         | 1748                     | 153                      |
| G106-G406 | 3BHK              | 1163                   | 89                      | 1252                         | 1748                     | 0                        |

61

UNIT NO -NG03 NG04 NG06

UNIT NO -N103 - N403 N104 - N404 N205 - N405

N106 - N406

TYPICAL FLOOR

| UNIT NO.  | APARTMENT<br>TYPE | CARPET AREA<br>(SQ.FT) | BALCONY AREA<br>(SQ.FT) | TOTAL CARPET<br>AREA (SQ.FT) | SALEABLE AREA<br>(SQ.FT) | PRIVATE<br>TERRACE(SQ.FT) |
|-----------|-------------------|------------------------|-------------------------|------------------------------|--------------------------|---------------------------|
| NG03      | 3BHK              | 1163                   | 89                      | 1252                         | 1746                     | 153                       |
| N103-N403 | <b>3BHK</b>       | 1163                   | 89                      | 1252                         | 1746                     | 0                         |
| NG04      | <b>3BHK</b>       | 1163                   | 89                      | 1252                         | 1751                     | 153                       |
| N104-N404 | 3BHK              | 1163                   | 89                      | 1252                         | 1751                     | 0                         |
| N205-N405 | <b>3BHK</b>       | 1163                   | 89                      | 1252                         | 1750                     | 0                         |
| NG06      | <b>3BHK</b>       | 1163                   | 89                      | 1252                         | 1748                     | 153                       |
| N106-N406 | 3BHK              | 1163                   | 89                      | 1252                         | 1748                     | 0                         |

3BHK PG03 - P403, PG04 - P404, P205 - P405, PG06 - P406

UNIT NO -

PG03

**PG04** 

PG06

62

GROUND FLOOR

UNIT NO -P103 - P403 P104 - P404 P205 - P405