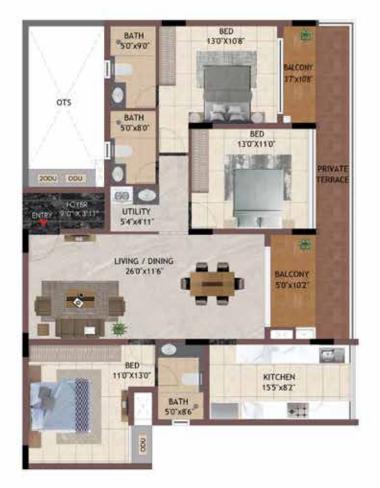

# Unit Plans 3 BHK

3BHK CG01 - C401, DG01 - D401, EG01 - E401

| UNIT NO - | GROUND FLOOR |
|-----------|--------------|
| CG01      |              |
| DG01      |              |
| EG01      |              |

| UNIT NO.  | APARTMENT<br>TYPE | CARPET AREA<br>(SQ.FT) | BALCONY AREA<br>(SQ.FT) | TOTAL CARPET<br>AREA (SQ.FT) | SALEABLE AREA<br>(SQ.FT) | PRIVATE<br>TERRACE(SQ.FT) |
|-----------|-------------------|------------------------|-------------------------|------------------------------|--------------------------|---------------------------|
| CG01      | ЗВНК              | 986                    | 44                      | 1030                         | 1471                     | 63                        |
| C101-C401 | <b>3BHK</b>       | 986                    | 44                      | 1030                         | 1471                     | 0                         |
| DG01      | <b>3BHK</b>       | 986                    | 44                      | 1030                         | 1471                     | 63                        |
| D101-D401 | 3BHK              | 986                    | 44                      | 1030                         | 1471                     | 0                         |
| EG01      | 3BHK              | 986                    | 44                      | 1030                         | 1471                     | 63                        |
| E101-E401 | 3BHK              | 986                    | 44                      | 1030                         | 1471                     | 0                         |

UNIT NO -

C101 - C401 D101 - D401 E101 - E401 TYPICAL FLOOR

KEY PLAN

3BHK DG06 - D406

UNIT NO - D106 - D406

TYPICAL FLOOR