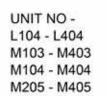

3BHK LG04 - L404, MG03 - M403, MG04 - M404, M205 - M405

UNIT NO -LG04 MG03 MG04

UNIT NO.

LG04

L104-L404

MG03

M103-M403

MG04

M104-M404

M205-M405

**GROUND FLOOR** 

A.16

3BHK CG07 - C407, DG08 - D408, EG07 - E407

UNIT NO - C107 - C407 D108 - D408 E107 - E407

TYPICAL FLOOR

GROUND FLOOR