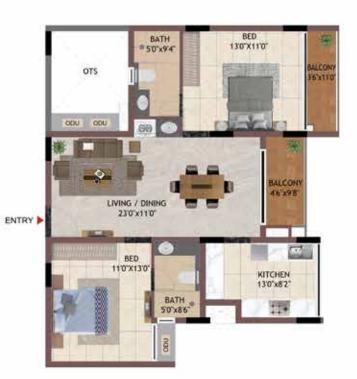

**GROUND FLOOR** 

UNIT NO.

HG02 H102-H402

JG02 J102-J402 KG02 K102-K402 LG05

L105-L405

APA

2BHK HG02 - H402, JG02 - J402, KG02 - K402, LG05 - L405

ENTRY

39

| 130'x82'           | LIVING / DINING |
|--------------------|-----------------|
| BALCONY<br>46'x110 | 230'x110'       |
| BALCONY<br>36'X11D |                 |

\*\*\*

000

BATH 5'0'x8'6'

| UNIT NO - | GROUND FLOOR |
|-----------|--------------|
| HG02      |              |
| JG02      |              |
| KG02      |              |
| LG05      |              |

| UNIT NO -   |
|-------------|
| H102 - H402 |
| J102 - K402 |
| K102 - K402 |
| L105 - L405 |

| ARTMENT<br>TYPE | CARPET AREA<br>(SQ.FT) | BALCONY AREA<br>(SQ.FT) | TOTAL CARPET<br>AREA (SQ.FT) | SALEABLE AREA<br>(SQ.FT) | PRIVATE<br>TERRACE(SQ.FT) |
|-----------------|------------------------|-------------------------|------------------------------|--------------------------|---------------------------|
| 2BHK            | 782                    | 85                      | 867                          | 1229                     | 39                        |
| 2BHK            | 782                    | 85                      | 867                          | 1229                     | 0                         |
| 2BHK            | 782                    | 85                      | 867                          | 1234                     | 39                        |
| 2BHK            | 782                    | 85                      | 867                          | 1234                     | 0                         |
| 2BHK            | 782                    | 85                      | 867                          | 1234                     | 39                        |
| 2BHK            | 782                    | 85                      | 867                          | 1234                     | 0                         |
| 2BHK            | 782                    | 85                      | 867                          | 1233                     | 39                        |
| 2BHK            | 782                    | 85                      | 867                          | 1233                     | 0                         |