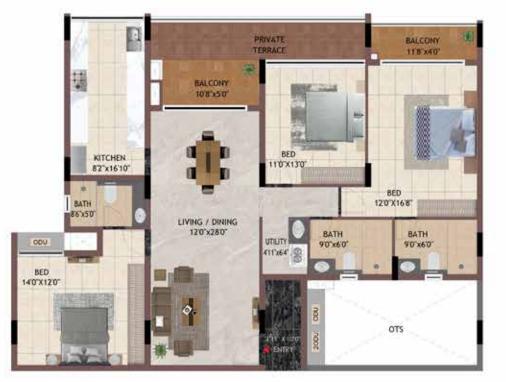

# Unit Plans 2 BHK

37

2BHK BG05 - B405

UNIT NO - BG05

GROUND FLOOR

UNIT NO -B105 - B405 TYPICAL FLOOR

| UNIT NO.  | APARTMENT<br>TYPE | CARPET AREA<br>(SQ.FT) | BALCONY AREA<br>(SQ.FT) | TOTAL CARPET<br>AREA (SQ.FT) | SALEABLE AREA<br>(SQ.FT) | PRIVATE<br>TERRACE(SQ.FT) |
|-----------|-------------------|------------------------|-------------------------|------------------------------|--------------------------|---------------------------|
| BG05      | 2BHK              | 768                    | 44                      | 812                          | 1159                     | 0                         |
| B105-B405 | 2BHK              | 775                    | 82                      | 857                          | 1214                     | 0                         |

2BHK DG05 - D405, JG03 - J403, KG03 - K403, LG01 - L401

UNIT NO - DG05 JG03 KG03 LG01

UNIT NO -D105 - D405 J103 - J403 K103 - K403 L101 - L401 TYPICAL FLOOR

| UNIT NO.  | APARTMENT<br>TYPE | CARPET AREA<br>(SQ.FT) | BALCONY AREA<br>(SQ.FT) | TOTAL CARPET<br>AREA (SQ.FT) | SALEABLE AREA<br>(SQ.FT) | PRIVATE<br>TERRACE(SQ.FT) |
|-----------|-------------------|------------------------|-------------------------|------------------------------|--------------------------|---------------------------|
| DG05      | 2BHK              | 782                    | 85                      | 867                          | 1229                     | 39                        |
| D105-D405 | 2BHK              | 782                    | 85                      | 867                          | 1229                     | 0                         |
| JG03      | 2BHK              | 782                    | 85                      | 867                          | 1236                     | 39                        |
| J103-J403 | 2BHK              | 782                    | 85                      | 867                          | 1236                     | 0                         |
| KG03      | 2BHK              | 782                    | 85                      | 867                          | 1234                     | 39                        |
| K103-K403 | 2BHK              | 782                    | 85                      | 867                          | 1234                     | 0                         |
| LG01      | 2BHK              | 782                    | 85                      | 867                          | 1236                     | 39                        |
| L101-L401 | 2BHK              | 782                    | 85                      | 867                          | 1236                     | 0                         |

**GROUND FLOOR** 

UNIT NO.

HG02 H102-H402

JG02 J102-J402 KG02 K102-K402 LG05

L105-L405

APA

2BHK HG02 - H402, JG02 - J402, KG02 - K402, LG05 - L405

ENTRY

39

| 130'x82'           | LIVING / DINING |
|--------------------|-----------------|
| BALCONY<br>46'x110 | 230'x110'       |
| BALCONY<br>36'X11D |                 |

\*\*\*

000

BATH 5'0'x8'6'

| UNIT NO - | GROUND FLOOR |
|-----------|--------------|
| HG02      |              |
| JG02      |              |
| KG02      |              |
| LG05      |              |

| UNIT NO -   |
|-------------|
| H102 - H402 |
| J102 - K402 |
| K102 - K402 |
| L105 - L405 |

| ARTMENT<br>TYPE | CARPET AREA<br>(SQ.FT) | BALCONY AREA<br>(SQ.FT) | TOTAL CARPET<br>AREA (SQ.FT) | SALEABLE AREA<br>(SQ.FT) | PRIVATE<br>TERRACE(SQ.FT) |
|-----------------|------------------------|-------------------------|------------------------------|--------------------------|---------------------------|
| 2BHK            | 782                    | 85                      | 867                          | 1229                     | 39                        |
| 2BHK            | 782                    | 85                      | 867                          | 1229                     | 0                         |
| 2BHK            | 782                    | 85                      | 867                          | 1234                     | 39                        |
| 2BHK            | 782                    | 85                      | 867                          | 1234                     | 0                         |
| 2BHK            | 782                    | 85                      | 867                          | 1234                     | 39                        |
| 2BHK            | 782                    | 85                      | 867                          | 1234                     | 0                         |
| 2BHK            | 782                    | 85                      | 867                          | 1233                     | 39                        |
| 2BHK            | 782                    | 85                      | 867                          | 1233                     | 0                         |