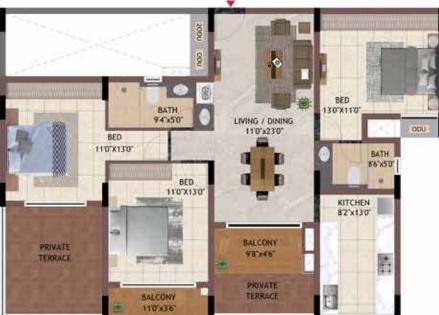

# Unit Plans 3 BHK

3BHK CG01 - C401, DG01 - D401, EG01 - E401

| UNIT NO - | GROUND FLOOR |
|-----------|--------------|
| CG01      |              |
| DG01      |              |
| EG01      |              |

| UNIT NO.  | APARTMENT<br>TYPE | CARPET AREA<br>(SQ.FT) | BALCONY AREA<br>(SQ.FT) | TOTAL CARPET<br>AREA (SQ.FT) | SALEABLE AREA<br>(SQ.FT) | PRIVATE<br>TERRACE(SQ.FT) |
|-----------|-------------------|------------------------|-------------------------|------------------------------|--------------------------|---------------------------|
| CG01      | ЗВНК              | 986                    | 44                      | 1030                         | 1471                     | 63                        |
| C101-C401 | <b>3BHK</b>       | 986                    | 44                      | 1030                         | 1471                     | 0                         |
| DG01      | <b>3BHK</b>       | 986                    | 44                      | 1030                         | 1471                     | 63                        |
| D101-D401 | 3BHK              | 986                    | 44                      | 1030                         | 1471                     | 0                         |
| EG01      | 3BHK              | 986                    | 44                      | 1030                         | 1471                     | 63                        |
| E101-E401 | 3BHK              | 986                    | 44                      | 1030                         | 1471                     | 0                         |

UNIT NO -

C101 - C401 D101 - D401 E101 - E401 TYPICAL FLOOR

KEY PLAN

3BHK DG06 - D406

UNIT NO - D106 - D406

TYPICAL FLOOR