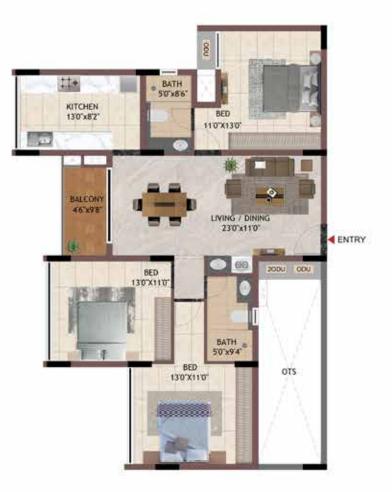

#### UNMATCHED INTERIOR PLANNING

- HI
- Spacious Planning of homes with bigger sized bedrooms, toilets of minimum size 8'x5' and dedicated utility area.
- 8' height windows and French door designed to offer 3 times greater light, ventilation and beautiful views than other homes.
- Ensuring beautiful views All homes are planned in such a way that they either look outside or internal podiums making every bedroom and balcony enjoying good view and ventilation.

#### No overlooking Units - All Bedroom windows and balconies are planned in a manner to ensure you the podium or outside view with no overlooking into another apartment.

- Zero dead space Internal and external spaces have been designed with zero space wastage, giving you maximum usable area in your apartment.
- No entrance doors facing each other To ensure more privacy and security, units have been designed in such a way that the entrance doors do not face each other.
- Lighting and ventilation All windows, OTS, cutouts, shafts ensure ventilation not only within your apartment but also in the corridors.
- Planned ODU locations Designed to avoid any overlooking or hindrances to other apartments and well concealed to ensure no AC's are visible on the building façade.

#### VAASTU COMPLIANCE FOR ENHANCING A POSITIVE LIVING

- Vaastu compliant homes is an integral part of the apartment unit design and has been consciously integrated into all the units.
- Most of our apartments are North and East facing entry
- All the kitchens are Northwest or Southeast kitchen.
- One of the bedroom is located in Southwest corner.
- North facing headboards are avoided in every room
- No units have NE/ SW toilets and kitchen

#### SUPERIOR SPECIFICATION

- Grand main door of veneer finish with decorative side panel creating a welcoming effect to your home
- Italian marble flooring in living and dining gives the seamless and luxury feel once you enter your apartment
- Digital lock for main door New generation digital lock system with which you can unlock your door with a simple touch and can share the digital key to any visitors
- All internal doors are of superior quality laminated finish
- Premium branded bathroom fittings gives a royal look to all the bathrooms. Master bathrooms are furnished with Thermostat rain shower, Granite countertop washbasin, Glass partition with door in shower area.
- Elegant engineered marble countertop for the kitchen counters
- Superior quality of stainless-steel sink with drain board provided and swivel tap in all the kitchens.
- All sliding doors and windows are aluminum finish which gives the flawless elegance to the interiors.
- An adjustable cloth drying clamp is fitted in the balcony ceiling to provide unhindered views from your homes