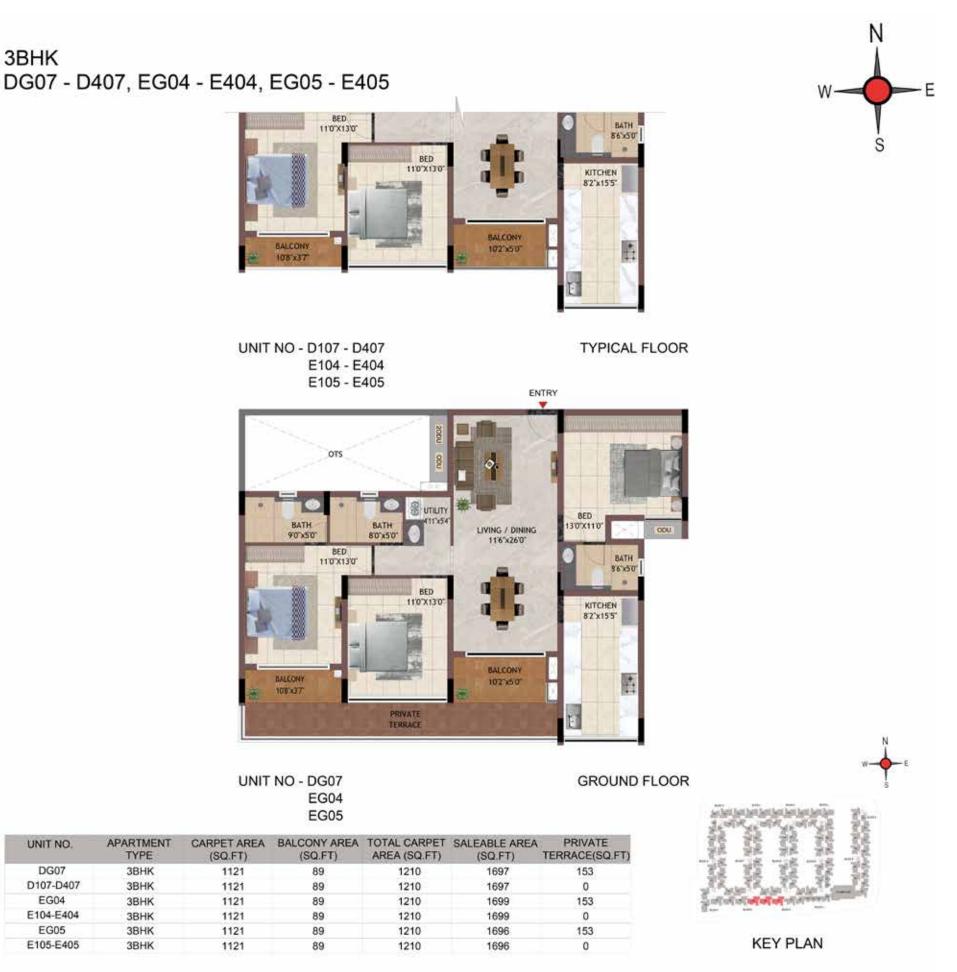

# Unit Plans 3 BHK

3BHK CG01 - C401, DG01 - D401, EG01 - E401

| UNIT NO - | GROUND FLOOR |
|-----------|--------------|
| CG01      |              |
| DG01      |              |
| EG01      |              |

| UNIT NO.  | APARTMENT<br>TYPE | CARPET AREA<br>(SQ.FT) | BALCONY AREA<br>(SQ.FT) | TOTAL CARPET<br>AREA (SQ.FT) | SALEABLE AREA<br>(SQ.FT) | PRIVATE<br>TERRACE(SQ.FT) |
|-----------|-------------------|------------------------|-------------------------|------------------------------|--------------------------|---------------------------|
| CG01      | ЗВНК              | 986                    | 44                      | 1030                         | 1471                     | 63                        |
| C101-C401 | <b>3BHK</b>       | 986                    | 44                      | 1030                         | 1471                     | 0                         |
| DG01      | <b>3BHK</b>       | 986                    | 44                      | 1030                         | 1471                     | 63                        |
| D101-D401 | 3BHK              | 986                    | 44                      | 1030                         | 1471                     | 0                         |
| EG01      | 3BHK              | 986                    | 44                      | 1030                         | 1471                     | 63                        |
| E101-E401 | 3BHK              | 986                    | 44                      | 1030                         | 1471                     | 0                         |

UNIT NO -

C101 - C401 D101 - D401 E101 - E401 TYPICAL FLOOR

KEY PLAN

3BHK DG06 - D406

UNIT NO - D106 - D406

TYPICAL FLOOR