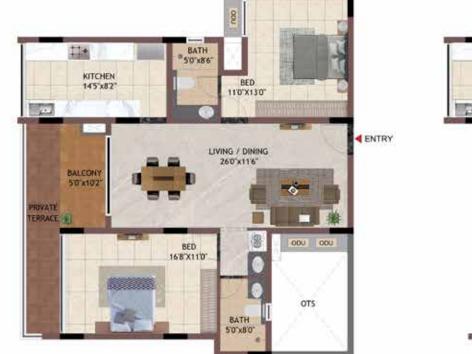

1277                     | 0                         |
| FG03      | 2BHK              | 801                    | 85                      | 886                          | 1277                     | 39                        |
| F103-F403 | 2BHK              | 801                    | 85                      | 886                          | 1277                     | 0                         |
| HG04      | 2BHK              | 801                    | 85                      | 886                          | 1276                     | 39                        |
| H104-H404 | 2BHK              | 801                    | 85                      | 886                          | 1276                     | 0                         |

2BHK BG01 - B101, MG01 - M101, NG01 - N101, PG01 - P101







| UNIT NO - | GROUND FLOOR | UNIT NO - | TYPICAL FLOOR |
|-----------|--------------|-----------|---------------|
| BG01      |              | B101      |               |
| MG01      |              | M101      |               |
| NG01      |              | N101      |               |
| PG01      |              | P101      |               |

|   | UNIT NO. | APARTMENT<br>TYPE | CARPET AREA<br>(SQ.FT) | BALCONY AREA<br>(SQ.FT) | TOTAL CARPET<br>AREA (SQ.FT) | SALEABLE AREA<br>(SQ.FT) | PRIVATE<br>TERRACE(SQ.FT) |
|---|----------|-------------------|------------------------|-------------------------|------------------------------|--------------------------|---------------------------|
| i | BG01     | 2BHK              | 918                    | 54                      | 972