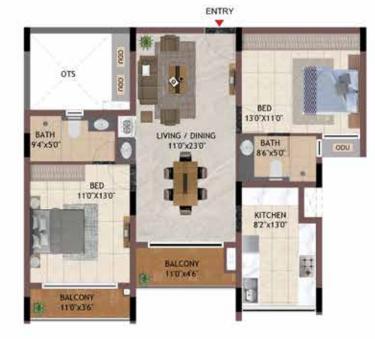

**GROUND FLOOR** 

UNIT NO.

HG02 H102-H402

JG02 J102-J402 KG02 K102-K402 LG05

L105-L405

APA

2BHK HG02 - H402, JG02 - J402, KG02 - K402, LG05 - L405

ENTRY

39

| 130'x82'           | LIVING / DINING |
|--------------------|-----------------|
| BALCONY<br>46'x110 | 230'x110'       |
| BALCONY<br>36'X11D |                 |

\*\*\*

000

BATH 5'0'x8'6'

| UNIT NO - | GROUND FLOOR |
|-----------|--------------|
| HG02      |              |
| JG02      |              |
| KG02      |              |
| LG05      |              |

| UNIT NO -   |
|-------------|
| H102 - H402 |
| J102 - K402 |
| K102 - K402 |
| L105 - L405 |

| ARTMENT<br>TYPE | CARPET AREA<br>(SQ.FT) | BALCONY AREA<br>(SQ.FT) | TOTAL CARPET<br>AREA (SQ.FT) | SALEABLE AREA<br>(SQ.FT) | PRIVATE<br>TERRACE(SQ.FT) |
|-----------------|------------------------|-------------------------|------------------------------|--------------------------|---------------------------|
| 2BHK            | 782                    | 85                      | 867                          | 1229                     | 39                        |
| 2BHK            | 782                    | 85                      | 867                          | 1229                     | 0                         |
| 2BHK            | 782                    | 85                      | 867                          | 1234                     | 39                        |
| 2BHK            | 782                    | 85                      | 867                          | 1234                     | 0                         |
| 2BHK            | 782                    | 85                      | 867                          | 1234                     | 39                        |
| 2BHK            | 782                    | 85                      | 867                          | 1234                     | 0                         |
| 2BHK            | 782                    | 85                      | 867                          | 1233                     | 39                        |
| 2BHK            | 782                    | 85                      | 867                          | 1233                     | 0                         |