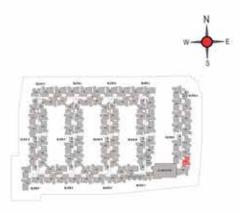

| 1BHK              | 337                    | 17                      | 354                          | 513                      | 124                       |
| C106-C406 | 1BHK              | 337                    | 17                      | 354                          | 513                      | 0                         |
| DG04      | 1BHK              | 337                    | 17                      | 354                          | 512                      | 126                       |
| D104-D404 | 1BHK              | 337                    | 17                      | 354                          | 512                      | 0                         |









# Unit Plans 2 BHK

37

2BHK BG05 - B405







UNIT NO - BG05

GROUND FLOOR

UNIT NO -B105 - B405 TYPICAL FLOOR



| UNIT NO.  | APARTMENT<br>TYPE | CARPET AREA<br>(SQ.FT) | BALCONY AREA<br>(SQ.FT) | TOTAL CARPET<br>AREA (SQ.FT) | SALEABLE AREA<br>(SQ.FT) | PRIVATE<br>TERRACE(SQ.FT) |
|-----------|-------------------|------------------------|-------------------------|------------------------------|--------------------------|---------------------------|
| BG05      | 2BHK              | 768                    | 44                      | 812                          | 1159                     | 0                         |
| B105-B405 | 2BHK              | 775                    | 82                      | 857                          | 1214                     | 0                         |

2BHK DG05 - D405, JG03 - J403, KG03 - K403, LG01 - L401





UNIT NO - DG05 JG03 KG03 LG01



UNIT NO -D105 - D40