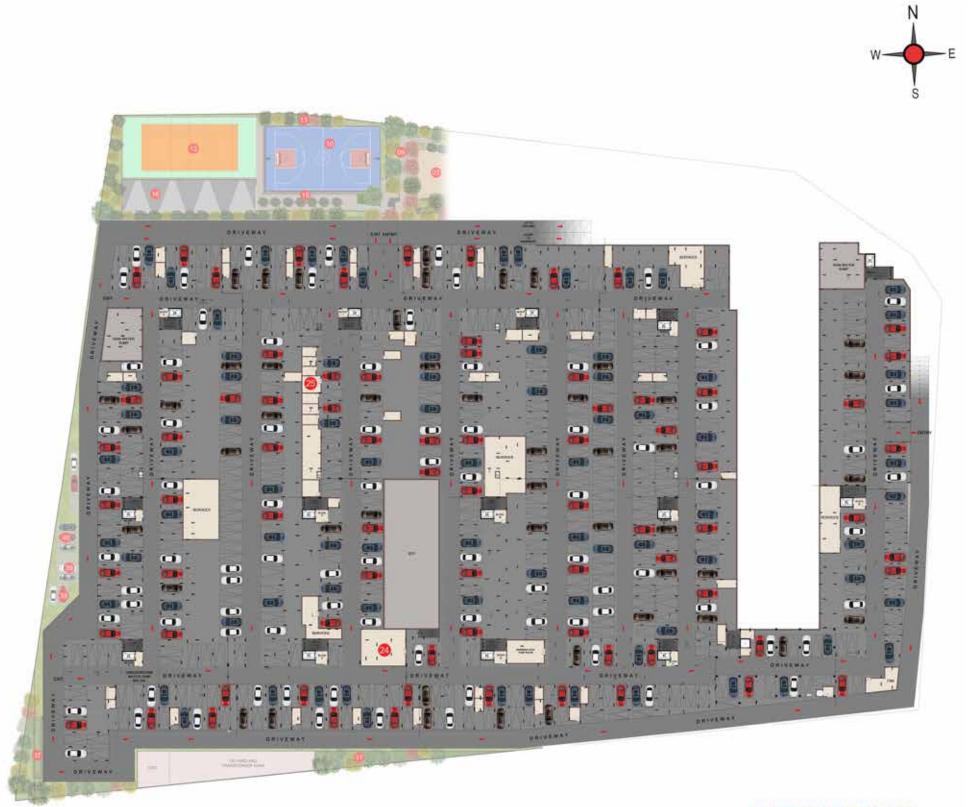

### Site Plan

### A PREMIUM COMMUNITY FOR A SUPERLATIVE LIFE

- Premium community design Finely crafted community set amidst 7.8 acres of area planned with large podium and vast green spaces.
- 24x7 security Controlled entry and exit in the project facilitated with
  CCTV surveillance at pivotal points ensures 24x7 security.
- A Grand Archway welcomes one into the community with it grandness enhanced with lighting and landscape areas.
- Contemporary elevation with lighting uplift the building exteriors and landscape creating interest in the community.
- 58% of open space solely dedicated for landscape sprawled with amenities and multiple entertainments for residents of all age groups.
- Four Grand podiums The community has four grand open podiums with the lush green belt giving you the opportunity to be with nature.
- Kids friendly community Meticulous planning has been done to ensure the community is a kids friendly community.

#### OUTDOOR AMENITIES

- 31. Entrance plaza
- 32. Bus waiting bay
- 33. Jogging track
- 34. Play mounds
- 35. Amphitheatre
- 36. Bonfire pits
- 37. Pet park
- 38. Golf putting green
- 39. Cycle rack with bicycle
- 40. Basketball court
- 41. Sports viewing gallery
- 42. Nanny's corner
- 43. Multipurpose court
- 44. Leisure seating zone
- 45. Outdoor gym
- 46. Skating arena
- 47. DIY garden
- 48. Co-working space
- 49. Hammock garden
- 50. Reflexology walkway

Children's play area

- 51. Rock climbing wall
- . . . . . . .
- 53. Kids obstacle park
- 54. Meditation zone
- 55. Party Lawn

52.

- 56. Central tree plaza
- 57. Senior citizen pavilion
- 58. Sandpit

- 59. Jungle gym
- 60. Cognitive play area
- 61. Tot Lot

ද්ථ

- 62. Interactive floor games zone
- 63. Maze garden
- 64. Chalk board wall
- 65. Hopscotch
- 66. Giant chess
- 67. Trampoline
- 68. Cricket practice net
- 69. Sculpture court
- 70. Natural Trail