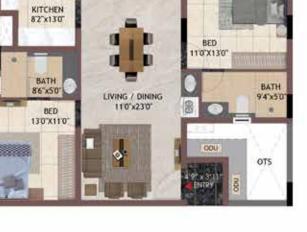

## Unit Plans 1 BHK

Ε

Ν

S

1BHK HG01 - H401, JG01 - J401 HG03 - H403, KG01 - K401

UNIT NO - TYPICAL FLOOR H101 - H401 J101 - J401 K101 - K401

UNIT NO - TYPICAL FLOOR H103 - H403

ENTRY

UNIT NO - GROUND FLOOR HG01 JG01 KG01

UNIT NO - GROUND FLOOR HG03

| E     | administration and a                   |
|-------|----------------------------------------|
| Q.FT) |                                        |
|       | -36 -36 -36 -38 -30<br>-36 -36 -36 -38 |
|       | Share Sugar Sugar                      |
|       | Superior of the second                 |

UNIT NO. APARTMENT CARPET AREA BALCONY AREA TOTAL CARPET SALEABLE AREA PRIVAT AREA (SQ.FT) TERRACE(S (SQ.FT) TYPE (SQ.FT) (SQ.FT) HG01 14 1BHK 337 354 518 17 H101-H401 1BHK 337 17 354 518 0 HG03 1BHK 337 17 354 519 16 H103-H402 1BHK 337 17 354 519 0 **JG01** 1BHK 337 17 354 520 14 J101-J401 0 1BHK 337 17 354 520 KG01 337 17 354 520 14 1BHK K101-K401 17 354 520 0 1BHK 337