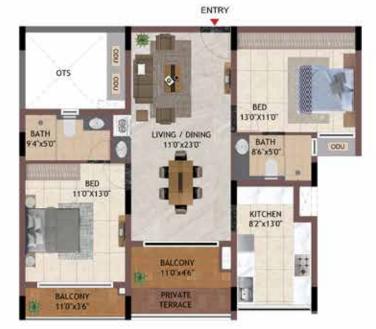

**GROUND FLOOR** 

UNIT NO.

HG02 H102-H402

JG02 J102-J402 KG02 K102-K402 LG05

L105-L405

APA

2BHK HG02 - H402, JG02 - J402, KG02 - K402, LG05 - L405

ENTRY

39

| 130'x82'           | LIVING / DINING |
|--------------------|-----------------|
| BALCONY<br>46'x110 | 230'x110'       |
| BALCONY<br>36'X11D |                 |

\*\*\*

000

BATH 5'0'x8'6'

| UNIT NO - | GROUND FLOOR |
|-----------|--------------|
| HG02      |              |
| JG02      |              |
| KG02      |              |
| LG05      |              |

| UNIT NO -   |
|-------------|
| H102 - H402 |
| J102 - K402 |
| K102 - K402 |
| L105 - L405 |

| ARTMENT<br>TYPE | CARPET AREA<br>(SQ.FT) | BALCONY AREA<br>(SQ.FT) | TOTAL CARPET<br>AREA (SQ.FT) | SALEABLE AREA<br>(SQ.FT) | PRIVATE<br>TERRACE(SQ.FT) |
|-----------------|------------------------|-------------------------|------------------------------|--------------------------|---------------------------|
| 2BHK            | 782                    | 85                      | 867                          | 1229                     | 39                        |
| 2BHK            | 782                    | 85                      | 867                          | 1229                     | 0                         |
| 2BHK            | 782                    | 85                      | 867                          | 1234                     | 39                        |
| 2BHK            | 782                    | 85                      | 867                          | 1234                     | 0                         |
| 2BHK            | 782                    | 85                      | 867                          | 1234                     | 39                        |
| 2BHK            | 782                    | 85                      | 867                          | 1234                     | 0                         |
| 2BHK            | 782                    | 85                      | 867                          | 1233                     | 39                        |
| 2BHK            | 782                    | 85                      | 867                          | 1233                     | 0                         |