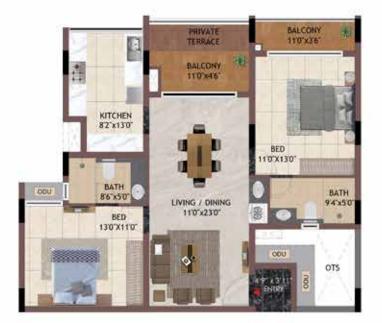

KEY PLAN

2BHK DG03 - D403, EG03 - E403, FG03 - F403, HG04 - H404

**GROUND FLOOR** 

UNIT NO - DG03 EG03 FG03 **HG04** 

TYPICAL FLOOR

KEY PLAN

43

骧

BALCONY 11'0'x4'6'

÷.

ODU

BALCONY 110'x36'

| UNIT NO.  | APARTMENT<br>TYPE | CARPET AREA<br>(SQ.FT) | BALCONY AREA<br>(SQ.FT) | TOTAL CARPET<br>AREA (SQ.FT) | SALEABLE AREA<br>(SQ.FT) | PRIVATE<br>TERRACE(SQ.FT) |
|-----------|-------------------|------------------------|-------------------------|------------------------------|--------------------------|---------------------------|
| DG03      | 2BHK              | 801                    | 85                      | 886                          | 1276                     | 39                        |
| D103-D403 | 2BHK              | 801                    | 85                      | 886                          | 1276                     | 0                         |
| EG03      | 2BHK              | 801                    | 85                      | 886                          | 1277                     | 39                        |
| E103-E403 | 2BHK              | 801                    | 85                      | 886                          | 1277                     | 0                         |
| FG03      | 2BHK              | 801                    | 85                      | 886                          | 1277                     | 39                        |
| F103-F403 | 2BHK              | 801                    | 85                      | 886                          | 1277                     | 0                         |
| HG04      | 2BHK              | 801                    | 85                      | 886                          | 1276                     | 39                        |
| H104-H404 | 2BHK              | 801                    | 85                      | 886                          | 1276                     | 0                         |