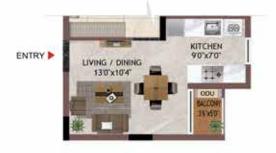

## Unit Plans 1 BHK

Ε

Ν

S

1BHK HG01 - H401, JG01 - J401 HG03 - H403, KG01 - K401

UNIT NO - TYPICAL FLOOR H101 - H401 J101 - J401 K101 - K401

UNIT NO - TYPICAL FLOOR H103 - H403

ENTRY

UNIT NO - GROUND FLOOR HG01 JG01 KG01

UNIT NO - GROUND FLOOR HG03

| E     | administration and a                   |
|-------|----------------------------------------|
| Q.FT) |                                        |
|       | -36 -36 -36 -38 -30<br>-36 -36 -36 -38 |
|       | Share Sugar Sugar                      |
|       | Superior of the second                 |

UNIT NO. APARTMENT CARPET AREA BALCONY AREA TOTAL CARPET SALEABLE AREA PRIVAT AREA (SQ.FT) TERRACE(S (SQ.FT) TYPE (SQ.FT) (SQ.FT) HG01 14 1BHK 337 354 518 17 H101-H401 1BHK 337 17 354 518 0 HG03 1BHK 337 17 354 519 16 H103-H402 1BHK 337 17 354 519 0 **JG01** 1BHK 337 17 354 520 14 J101-J401 0 1BHK 337 17 354 520 KG01 337 17 354 520 14 1BHK K101-K401 17 354 520 0 1BHK 337