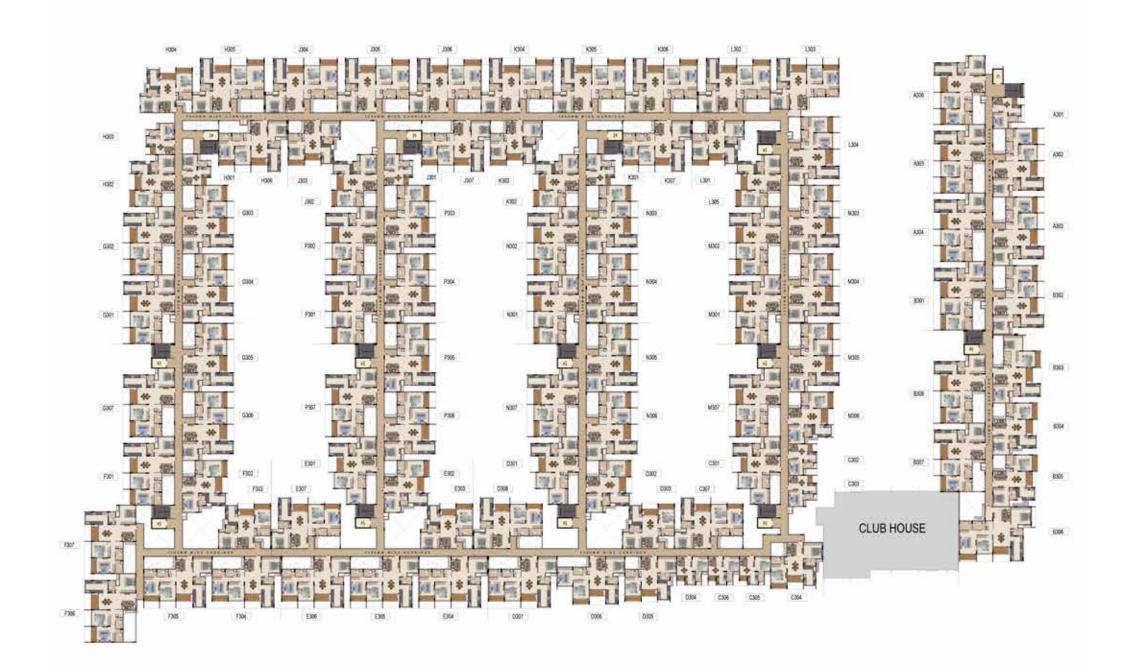

5. HOPSCOTCH

GIANT CHESS

TRAMPOLINE

70. NATURAL TRAIL

69. SCULPTURE COURT

JUNGLE GYM 59 COGNITIVE PLAYAREA 60.

64.

66.

67.

68.

- 61. TOT LOT 62. INTERACTIVE FLOOR GAMES ZONE

- HAMMOCK GARDEN
- 50. REFLEXOLOGY WALKWAY
- 51. ROCK CLIMBING WALL

KIDS POOL 73. POOLSIDE LOUNGERS 74. RAIN CURTAIN

71. ADULT POOL

75.

72.

- KIDS SPLASH POOL 76.
- POOLSIDE PARTY DECK WITH
- BARBEQUE CORNER 77. INTERACTIVE WATER JETS

SWIMMING POOL AMENITIES

POOL SIDE MOVIE SCREEN FACILITY 78.

#### **TERRACE AMENITIES**

- 79. TERRACE PARTY CORNER
- 80. TERRACE HANGOUT PLAZA
- 81. SKY CINEMA
- 82. TERRACE HOBBY CORNER 83. TERRACE INFINITY WALKWAY

### Basement Plan



#### **TERRACE AMENITIES**

23

24. DRIVERS/MAID DORMITORY 25. IRONING SHOP

### Floor Plan



#### **FIRST FLOOR**





25





W E







### Terrace Plan









#### TERRACE AMENITIES

82. TERRACE HANGOUT PLAZA 83. INFINITY WALKWAY

## Unit Plans 1 BHK



Ε

Ν

S

1BHK HG01 - H401, JG01 - J401 HG03 - H403, KG01 - K401



UNIT NO - TYPICAL FLOOR H101 - H401 J101 - J401 K101 - K401



UNIT NO - TYPICAL FLOOR H103 - H403



ENTRY

UNIT NO - GROUND FLOOR HG01 JG01 KG01



UNIT NO - GROUND FLOOR HG03

| E     | administration and a                   |
|-------|----------------------------------------|
| Q.FT) |                                        |
|       | -36 -36 -36 -38 -30<br>-36 -36 -36 -38 |
|       | Share Sugar Sugar                      |
|       | Superior of the second                 |

UNIT NO. APARTMENT CARPET AREA BALCONY AREA TOTAL CARPET SALEABLE AREA PRIVAT AREA (SQ.FT) TERRACE(S (SQ.FT) TYPE (SQ.FT