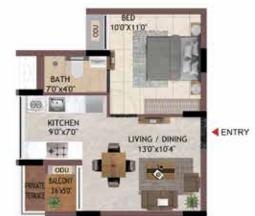

# Unit Plans 2 BHK

37

2BHK BG05 - B405

UNIT NO - BG05

GROUND FLOOR

UNIT NO -B105 - B405 TYPICAL FLOOR

| UNIT NO.  | APARTMENT<br>TYPE | CARPET AREA<br>(SQ.FT) | BALCONY AREA<br>(SQ.FT) | TOTAL CARPET<br>AREA (SQ.FT) | SALEABLE AREA<br>(SQ.FT) | PRIVATE<br>TERRACE(SQ.FT) |
|-----------|-------------------|------------------------|-------------------------|------------------------------|--------------------------|---------------------------|
| BG05      | 2BHK              | 768                    | 44                      | 812                          | 1159                     | 0                         |
| B105-B405 | 2BHK              | 775                    | 82                      | 857                          | 1214                     | 0                         |

2BHK DG05 - D405, JG03 - J403, KG03 - K403, LG01 - L401

UNIT NO - DG05 JG03 KG03 LG01

UNIT NO -D105 - D405 J103 - J403 K103 - K403 L101 - L401 TYPICAL FLOOR

| UNIT NO.  | APARTMENT<br>TYPE | CARPET AREA<br>(SQ.FT) | BALCONY AREA<br>(SQ.FT) | TOTAL CARPET<br>AREA (SQ.FT) | SALEABLE AREA<br>(SQ.FT) | PRIVATE<br>TERRACE(SQ.FT) |
|-----------|-------------------|------------------------|-------------------------|------------------------------|--------------------------|---------------------------|
| DG05      | 2BHK              | 782                    | 85                      | 867                          | 1229                     | 39                        |
| D105-D405 | 2BHK              | 782                    | 85                      | 867                          | 1229                     | 0                         |
| JG03      | 2BHK              | 782                    | 85                      | 867                          | 1236                     | 39                        |
| J103-J403 | 2BHK              | 782                    | 85                      | 867                          | 1236                     | 0                         |
| KG03      | 2BHK              | 782                    | 85                      | 867                          | 1234                     | 39                        |
| K103-K403 | 2BHK              | 782                    | 85                      | 867                          | 1234                     | 0                         |
| LG01      | 2BHK              | 782                    | 85                      | 867                          | 1236                     | 39                        |
| L101-L401 | 2BHK              | 782                    | 85                      | 867                          | 1236                     | 0                         |

**GROUND FLOOR** 

UNIT NO.

HG02 H102-H402

JG02 J102-J402 KG02 K102-K402 LG05

L105-L405

APA

2BHK HG02 - H402, JG02 - J402, KG02 - K402, LG05 - L405

ENTRY

39

| 130'x82'           | LIVING / DINING |
|--------------------|-----------------|
| BALCONY<br>46'x110 | 230'x110'       |
| BALCONY<br>36'X11D |                 |

\*\*\*

000

BATH 5'0'x8'6'

| UNIT NO - | GROUND FLOOR |
|-----------|--------------|
| HG02      |              |
| JG02      |              |
| KG02      |              |
| LG05      |              |

| UNIT NO -   |
|-------------|
| H102 - H402 |
| J102 - K402 |
| K102 - K402 |
| L105 - L405 |

| ARTMENT<br>TYPE | CARPET AREA<br>(SQ.FT) | BALCONY AREA<br>(SQ.FT) | TOTAL CARPET<br>AREA (SQ.FT) | SALEABLE AREA<br>(SQ.FT) | PRIVATE<br>TERRACE(SQ.FT) |
|-----------------|------------------------|-------------------------|------------------------------|--------------------------|---------------------------|
| 2BHK            | 782                    | 85                      | 867                          | 1229                     | 39                        |
| 2BHK            | 782                    | 85                      | 867                          | 1229                     | 0                         |
| 2BHK            | 782                    | 85                      | 867                          | 1234                     | 39                        |
| 2BHK            | 782                    | 85                      | 867                          | 1234                     | 0                         |
| 2BHK            | 782                    | 85                      | 867                          | 1234                     | 39                        |
| 2BHK            | 782                    | 85                      | 867                          | 1234                     | 0                         |
| 2BHK            | 782                    | 85                      | 867                          | 1233                     | 39                        |
| 2BHK            | 782                    | 85                      | 867                          | 1233                     | 0                         |