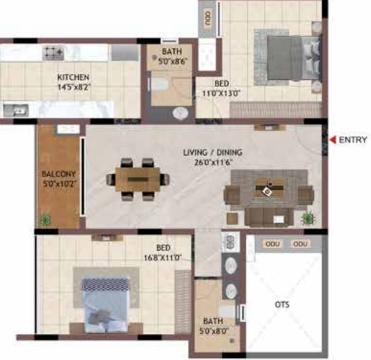

277                     | 0                         |
| FG03      | 2BHK              | 801                    | 85                      | 886                          | 1277                     | 39                        |
| F103-F403 | 2BHK              | 801                    | 85                      | 886                          | 1277                     | 0                         |
| HG04      | 2BHK              | 801                    | 85                      | 886                          | 1276                     | 39                        |
| H104-H404 | 2BHK              | 801                    | 85                      | 886                          | 1276                     | 0                         |

2BHK BG01 - B101, MG01 - M101, NG01 - N101, PG01 - P101







| UNIT NO - | GROUND FLOOR | UNIT NO - | TYPICAL FLOOR |
|-----------|--------------|-----------|---------------|
| BG01      |              | B101      |               |
| MG01      |              | M101      |               |
| NG01      |              | N101      |               |
| PG01      |              | P101      |               |

|   | UNIT NO. | APARTMENT<br>TYPE | CARPET AREA<br>(SQ.FT) | BALCONY AREA<br>(SQ.FT) | TOTAL CARPET<br>AREA (SQ.FT) | SALEABLE AREA<br>(SQ.FT) | PRIVATE<br>TERRACE(SQ.FT) |
|---|----------|-------------------|------------------------|-------------------------|------------------------------|--------------------------|---------------------------|
| i | BG01     | 2BHK              | 918                    | 54                      | 972