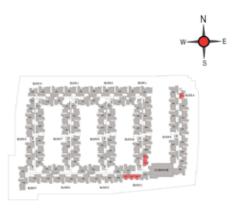

| 17                      | 354                          | 513                      | 0                         |
| CG06      | 1BHK              | 337                    | 17                      | 354                          | 513                      | 124                       |
| C106-C406 | 1BHK              | 337                    | 17                      | 354                          | 513                      | 0                         |
| DG04      | 1BHK              | 337                    | 17                      | 354                          | 512                      | 126                       |
| D104-D404 | 1BHK              | 337                    | 17                      | 354                          | 512                      | 0                         |









# Unit Plans 2 BHK

37

2BHK BG05 - B405







UNIT NO - BG05

GROUND FLOOR

UNIT NO -B105 - B405 TYPICAL FLOOR



| UNIT NO.  | APARTMENT<br>TYPE | CARPET AREA<br>(SQ.FT) | BALCONY AREA<br>(SQ.FT) | TOTAL CARPET<br>AREA (SQ.FT) | SALEABLE AREA<br>(SQ.FT) | PRIVATE<br>TERRACE(SQ.FT) |
|-----------|-------------------|------------------------|-------------------------|------------------------------|--------------------------|---------------------------|
| BG05      | 2BHK              | 768                    | 44                      | 812                          | 1159                     | 0                         |
| B105-B405 | 2BHK              | 775                    | 82                      | 857                          | 1214                     | 0