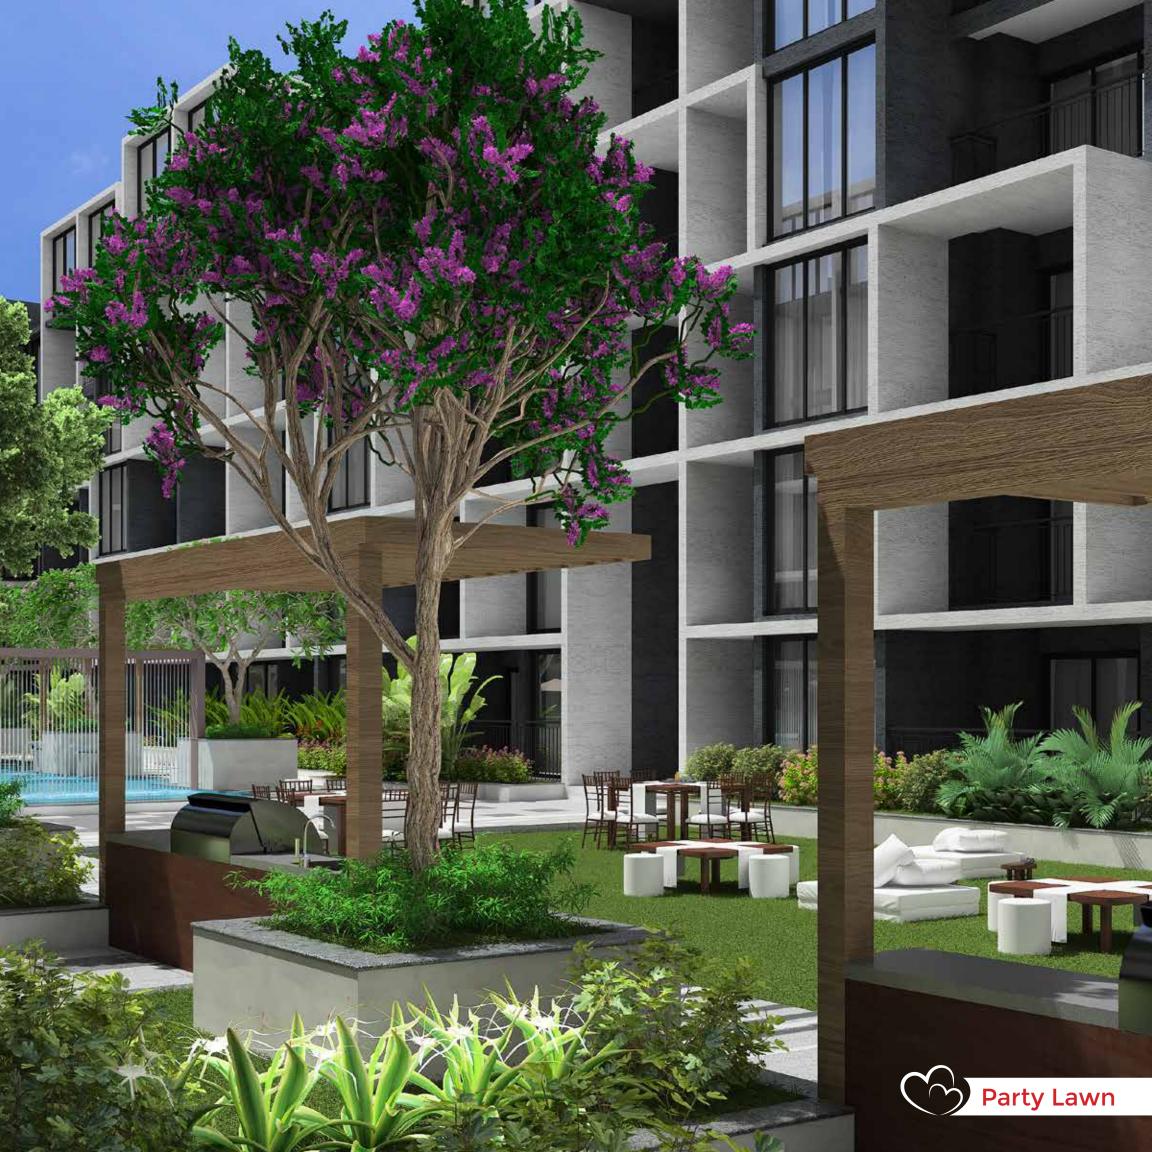

- Fun and recreational amenities such as Multi-purpose court, cricket practice net, Basketball court, Golf putting, Squash court, Indoor play area, Board games, Video games room etc. intended to enhance the sportsmanship of the community.
- Activities for every age group The amenities are planned for the healthy lifestyle of residents of all age groups.
- Senior citizen friendly The amenities like reflexology walkway, Senior citizens pavilion and leisure seating zone planned for the elderly people
- Social gathering spaces Such as Party lawn, Central tree plaza, and Amphitheatre encourage social activity in the community.
- Way to healthy life Outdoor fitness amenities like Outdoor gym, Jungle gym and Jogging track encourages residents of all age groups to spend couple of minutes for their healthy life.
- Significance of natural and Serene living The community offers Meditation zone, Hammock garden, Natural trail and maze garden is surrounded by green space gives you the chance to enjoy the serene.
- Community farming is provided to encourage farming within the community by allowing them to grow and nurture plants by their own self.
- Pets Park is a dedicated space for your pets giving the community the comfort of being pet friendly.