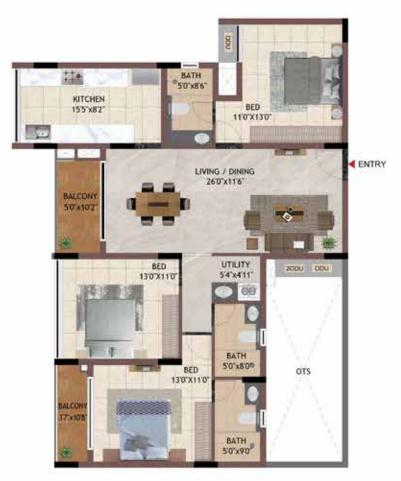

107 - B407

TYPICAL FLOOR



| UNIT NO.  | APARTMENT<br>TYPE | CARPET AREA<br>(SQ.FT) | BALCONY AREA<br>(SQ.FT) | TOTAL CARPET<br>AREA (SQ.FT) | SALEABLE AREA<br>(SQ.FT) | PRIVATE<br>TERRACE(SQ.FT |
|-----------|-------------------|------------------------|-------------------------|------------------------------|--------------------------|--------------------------|
| BG07      | <b>3BHK</b>       | 1121                   | 89                      | 1210                         | 1697                     | 103                      |
| B107-B407 | 3BHK              | 1121                   | 89                      | 1210                         | 1697                     | 0                        |

## 3BHK + 3T(M)

3BHK BG08 - B408, FG01 - F401





UNIT NO -BG08 FG01 **GROUND FLOOR** 



TYPICAL FLOOR

UNIT NO -

B108 - B408

F101 - F401



KEY PLAN

| UNIT NO.  | APARTMENT<br>TYPE | CARPET AREA<br>(SQ.FT) | BALCONY AREA<br>(SQ.FT) | TOTAL CARPET<br>AREA (SQ.FT) | SALEABLE AREA<br>(SQ.FT) | PRIVATE<br>TERRACE(SQ.FT |
|-----------|-------------------|------------------------|-------------------------|------------------------------|--------------------------|--------------------------|
| BG08      | 3BHK              | 1121                   | 89                      | 1210                         | 1697                     | 153                      |
| B108-B408 | 3BHK              | 1121                   | 89                      | 1210                         | 1697                     | 0                        |
| FG01      | 3BHK              | 1121