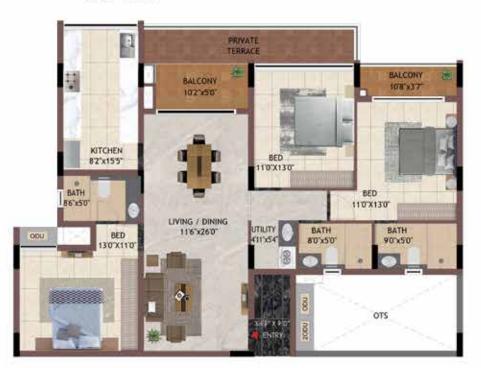

| 1163                   | 89                      | 1252                         | 1751                     | 153                       |
| B102-B402 | 3BHK              | 1163                   | 89                      | 1252                         | 1751                     | 0                         |
|           |                   |                        |                         |                              |                          |                           |

3BHK LG04 - L404, MG03 - M403, MG04 - M404, M205 - M405







UNIT NO -LG04 MG03 MG04

UNIT NO.

LG04

L104-L404

MG03

M103-M403

MG04

M104-M404

M205-M405

**GROUND FLOOR** 









A.16







3BHK CG07 - C407, DG08 - D408, EG07 - E407



UNIT NO - C107 - C407 D108 - D408 E107 - E407

TYPICAL FLOOR





GROUND FLOOR

UNIT NO - CG07 DG08 EG07

| UNIT NO.  | APARTMENT<br>TYPE | CARPET AREA<br>(SQ.FT) | BALCONY AREA<br>(SQ.FT) | TOTAL CARPET<br>AREA (SQ.FT) | SALEABLE AREA<br>(SQ.FT) | PRIVATE<br>TERRACE(SQ.FT |
|-----------|-------------------|------------------------|-------------------------|------------------------------|--------------------------|--------------------------|
| CG07      | 3BHK              | 1163                   | 89                      | 1252                         | 1750                     | 103                      |
| C107-C407 | 3BHK              | 1163                   | 89                      | 1252                         | 1750                     | 0                        |
| DG08      | 3BHK              | 1163                   | 89