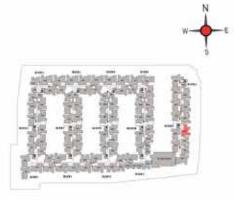

---|----|---|

| UNIT NO.  | APARTMENT<br>TYPE | CARPET AREA<br>(SQ.FT) | BALCONY AREA<br>(SQ.FT) | TOTAL CARPET<br>AREA (SQ.FT) | SALEABLE AREA<br>(SQ.FT) | PRIVATE<br>TERRACE(SQ.FT |
|-----------|-------------------|------------------------|-------------------------|------------------------------|--------------------------|--------------------------|
| DG06      | 3BHK              | 992                    | 82                      | 1074                         | 1524                     | 202                      |
| D106-D406 | 3BHK              | 992                    | 82                      | 1074                         | 1524                     | 0                        |

3BHK + 2T

49

3BHK BG03 - B403





UNIT NO -BG03 GROUND FLOOR



UNIT NO -B103 - B403

TYPICAL FLOOR



| UNIT NO.  | APARTMENT<br>TYPE | CARPET AREA<br>(SQ.FT) | BALCONY AREA<br>(SQ.FT) | TOTAL CARPET<br>AREA (SQ.FT) | SALEABLE AREA<br>(SQ.FT) | PRIVATE<br>TERRACE(SQ.FT) |
|-----------|-------------------|------------------------|-------------------------|------------------------------|--------------------------|---------------------------|
| BG03      | 3BHK              | 992                    | 82                      | 1074                         | 1526                     | 202                       |
| B103-B403 | ЗВНК              | 992                    | 82                      | 1074                         | 1526                     | 0                         |

3BHK AG04 - A404, AG05 - A405, AG06 - A406, B201- B401



ENTRY



**GROUND FLOOR** 

(SQ.FT)

89

89

89

89

89