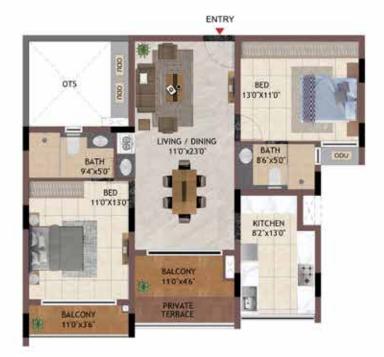

## Unit Plans 1 BHK

Ε

Ν

S

1BHK HG01 - H401, JG01 - J401 HG03 - H403, KG01 - K401

UNIT NO - TYPICAL FLOOR H101 - H401 J101 - J401 K101 - K401

UNIT NO - TYPICAL FLOOR H103 - H403

ENTRY

UNIT NO - GROUND FLOOR HG01 JG01 KG01

UNIT NO - GROUND FLOOR HG03

| E     | administration and a                   |
|-------|----------------------------------------|
| Q.FT) |                                        |
|       | -36 -36 -36 -38 -30<br>-36 -36 -36 -38 |
|       | Share Sugar Sugar                      |
|       | Superior of the second                 |

UNIT NO. APARTMENT CARPET AREA BALCONY AREA TOTAL CARPET SALEABLE AREA PRIVAT AREA (SQ.FT) TERRACE(S (SQ.FT) TYPE (SQ.FT) (SQ.FT) HG01 14 1BHK 337 354 518 17 H101-H401 1BHK 337 17 354 518 0 HG03 1BHK 337 17 354 519 16 H103-H402 1BHK 337 17 354 519 0 **JG01** 1BHK 337 17 354 520 14 J101-J401 0 1BHK 337 17 354 520 KG01 337 17 354 520 14 1BHK K101-K401 17 354 520 0 1BHK 337