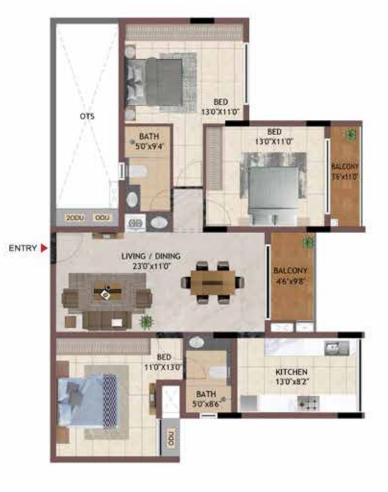

UNIT NO -

C101 - C401 D101 - D401 E101 - E401 TYPICAL FLOOR

KEY PLAN

3BHK DG06 - D406

UNIT NO - D106 - D406

TYPICAL FLOOR

#### **GROUND FLOOR**

| KE | ΥP | LA | N |
|----|----|----|---|

| UNIT NO.  | APARTMENT<br>TYPE | CARPET AREA<br>(SQ.FT) | BALCONY AREA<br>(SQ.FT) | TOTAL CARPET<br>AREA (SQ.FT) | SALEABLE AREA<br>(SQ.FT) | PRIVATE<br>TERRACE(SQ.FT |
|-----------|-------------------|------------------------|-------------------------|------------------------------|--------------------------|--------------------------|
| DG06      | 3BHK              | 992                    | 82                      | 1074                         | 1524                     | 202                      |
| D106-D406 | 3BHK              | 992                    | 82                      | 1074                         | 1524                     | 0                        |