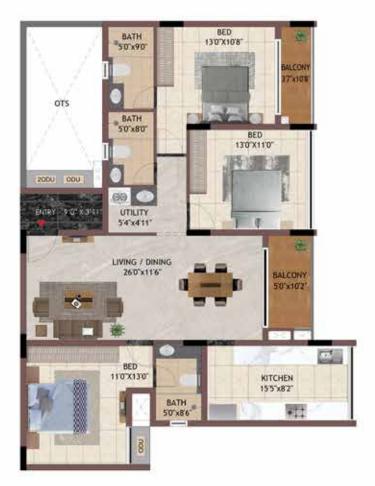

P106 - P406

TYPICAL FLOOR

3BHK AG02 - A402, AG03 - A403, BG02 - B402

|                             | 8ATH<br>*50'x90"              | BED<br>130"X108" | BALCONY<br>B7 x103  |
|-----------------------------|-------------------------------|------------------|---------------------|
| отѕ                         | BATH<br>\$10"x80"             |                  | ED .                |
| 2000 000<br>ENTRY 970-X 311 |                               |                  | X110                |
|                             | LIVING / DINING<br>260°x11'6° |                  | BALCONY<br>S0'×102' |
|                             | 8ED<br>1107X130               |                  | KITCHEN<br>1557x82' |
|                             | 84<br>507                     |                  | मा                  |

#### TYPICAL FLOOR

**KEY PLAN** 

| UNIT NO.  | APARTMENT<br>TYPE | CARPET AREA<br>(SQ.FT) | BALCONY AREA<br>(SQ.FT) | TOTAL CARPET<br>AREA (SQ.FT) | SALEABLE AREA<br>(SQ.FT) | PRIVATE<br>TERRACE(SQ.FT) |
|-----------|-------------------|------------------------|-------------------------|------------------------------|--------------------------|---------------------------|
| AG02      | 3BHK              | 1163                   | 89                      | 1252                         | 1749                     | 153                       |
| A102-A402 | 3BHK              | 1163                   | 89                      | 1252                         | 1749                     | 0                         |
| AG03      | 3BHK              | 1163                   | 89                      | 1252                         | 1748                     | 153                       |
| A103-A403 | 3BHK              | 1163                   | 89                      | 1252                         | 1748                     | 0                         |
| BG02      | 3BHK              | 1163                   | 89                      | 1252                         | 1751                     | 153                       |
| B102-B402 | 3BHK              | 1163                   | 89                      | 1252                         | 1751                     | 0                         |
|           |                   |                        |                         |                              |                          |                           |