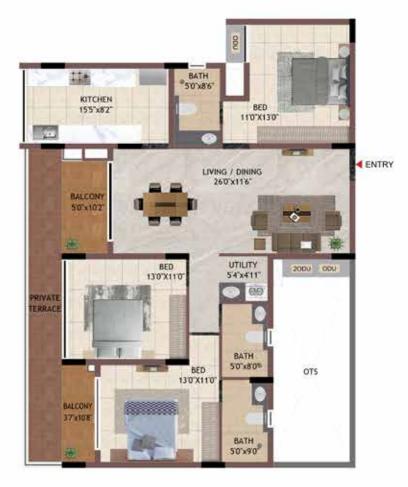

#### UNMATCHED INTERIOR PLANNING

- HI
- Spacious Planning of homes with bigger sized bedrooms, toilets of minimum size 8'x5' and dedicated utility area.
- 8' height windows and French door designed to offer 3 times greater light, ventilation and beautiful views than other homes.
- Ensuring beautiful views All homes are planned in such a way that they either look outside or internal podiums making every bedroom and balcony enjoying good view and ventilation.

#### No overlooking Units - All Bedroom windows and balconies are planned in a manner to ensure you the podium or outside view with no overlooking into another apartment.

- Zero dead space Internal and external spaces have been designed with zero space wastage, giving you maximum usable area in your apartment.
- No entrance doors facing each other To ensure more privacy and security, units have been designed in such a way that the entrance doors do not face each other.
- Lighting and ventilation All windows, OTS, cutouts, shafts ensure ventilation not only within your apartment but also in the corridors.
- Planned ODU locations Designed to avoid any overlooking or hindrances to other apartments and well concealed to ensure no AC's are visible on the building façade.