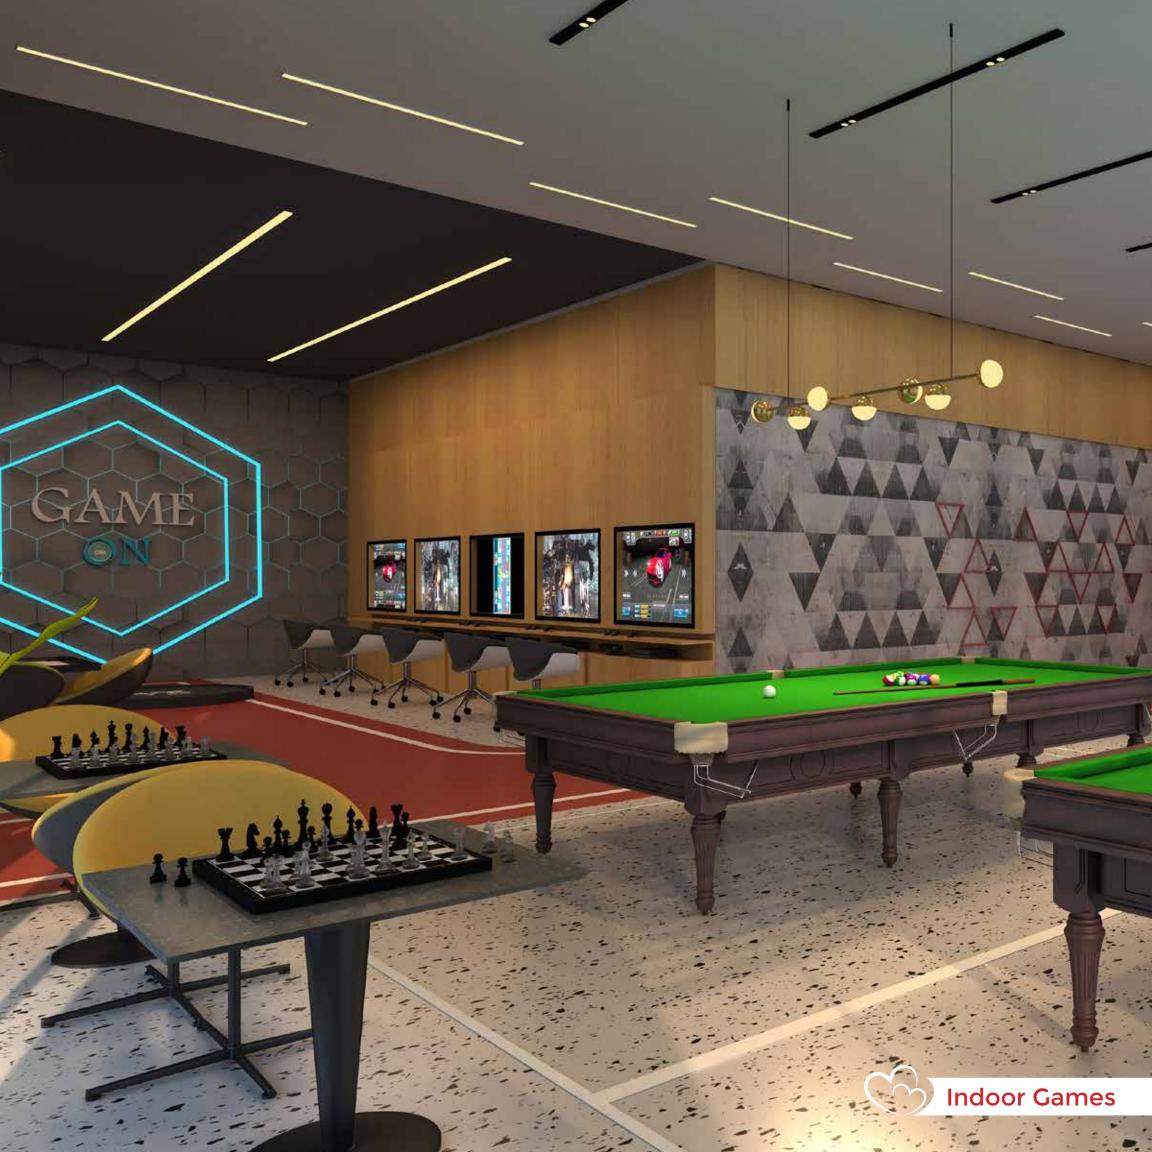

#### INDULGE IN MOST FINEST CLUBHOUSE

- Club house of 17500 sqft is equipped with world-class amenities and plush interiors.
- Grand reception with spacious lounge welcomes one into the interior of the club house.
- Club Indoor Amenities such as Multipurpose hall, AV room, Gym, Yoga/ Dance floor, Mini library Indoor games like Table tennis, Airhocky, Indoor golf, Foosball, Pool table, Board games room and Kids play area gives added luxury in the community
- Exclusive Gym with top notch features like Interactive gym and cross fit corner take work out to next level.

- Fun and recreational amenities like Video games, Gaming arcade, Kids adventure zone, Storytelling nook, Kids gym, Art and craft room to keep the child engaged in an array of activities.
- Sky cinema The Sky cinema with projector screen facility is planned such that, the residents can spend time outdoors watching matches and movies
- Terrace hangout plaza The club house terrace has extended features like hangout plaza, Terrace party corner, Terrace hobby corner and Terrace infinity walkway encouraging activities in the outdoors.
- Block Lobbies Every block entry is facilitated with double height lobbies welcoming you to a luxurious living environment.