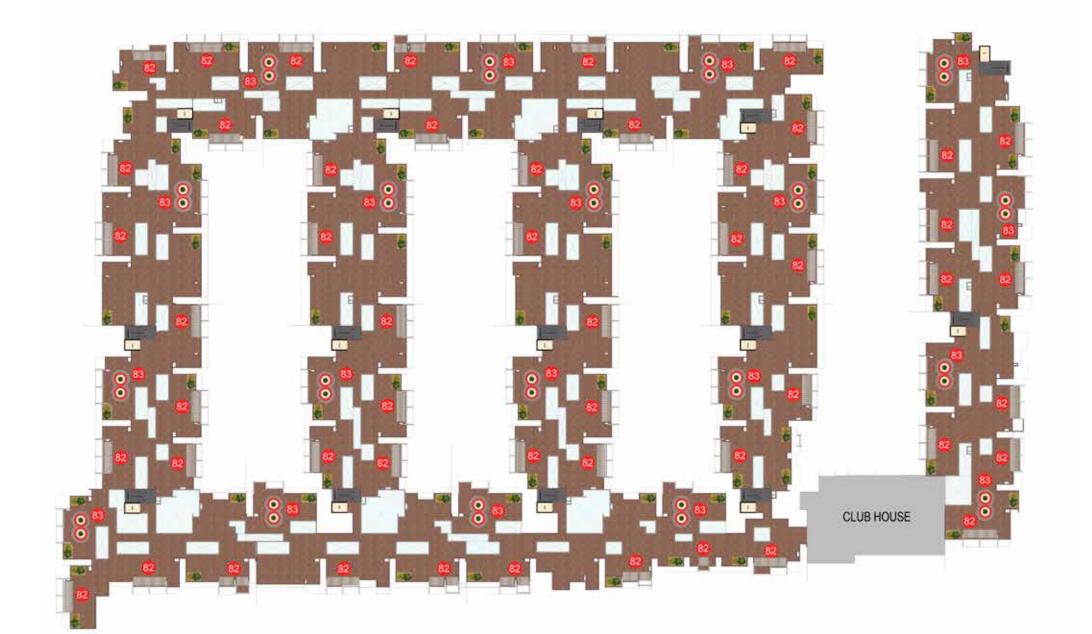

#### TERRACE AMENITIES

- 79. Terrace party corner
- 80. Terrace hangout plaza
- 81. Sky cinema
- 82. Terrace hobby corner
- 83. Terrace Infinity walkway

#### **TERRACE AMENITIES**

- 79. TERRACE PARTY CORNER
- 80. TERRACE HANGOUT PLAZA
- 81. SKY CINEMA
- 82. TERRACE HOBBY CORNER 83. TERRACE INFINITY WALKWAY

### Terrace Plan

#### TERRACE AMENITIES

82. TERRACE HANGOUT PLAZA 83. INFINITY WALKWAY