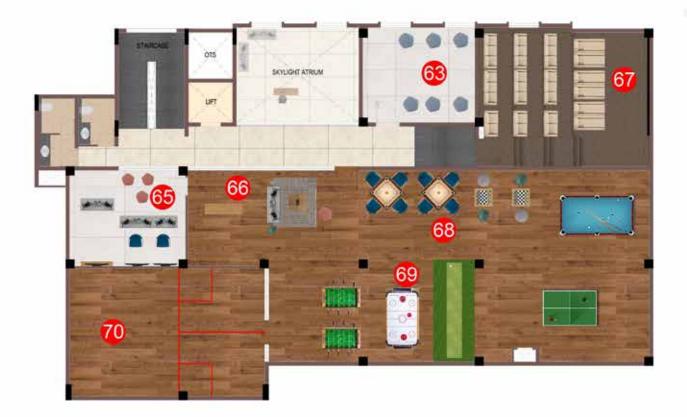

#### 

- 1. Multipurpose hall
- 2. Creche
- 3. Double-height kids play area
- 4. Kids adventure zone
- 5. Story telling nook
- 6. Kids gym
- 7. Mini library
- 8. Learning centre
- 9. Gym
- 10. Cross-fit corner
- 11. Yoga/Dance floor
- 12. Interactive gym
- 13. Art and craft room
- 14. Business centre
- 15. Video games
- 16. Gaming arcade
- 17. AV room
- 18. Board games room
- 19. Indoor play area
- 20. Squash court
- 21. Salon
- 22. Spa
- 23. Steam and Sauna

#### INDOOR CLUB AMENITIES

- MULTIPURPOSE HALL 10
- CRECHE 2
- DOUBLE HEIGHT KIDS PLAY AREA 3 4.
  - KIDS ADVENTURE ZONE STORY TELLING NOOK
- 5.
- KIDS GYM 6.
- MINI LIBRARY 8. LEARNING CENTRE
- 9. GYM
- 10.
- 11.
- CROSS-FIT CORNER YOGA/DANCE FLOOR INTERACTIVE GYM 12.
- ART AND CRAFT ROOM 13.
- 14. BUSINESS CENTRE
- VIDEO GAMES 15.
- 16. GAMING ARCADE
- 17. AV ROOM

#### 18. BOARD GAMES ROOM

- 19. INDOOR PLAY AREA
- SQUASH COURT
- 20. SALON
- 21.
  - 22. SPA 23.
  - 24.
  - SPA STEAM AND SAUNA DRIVERS/MAID DORMITORY IRONING SHOP CONVENIENCE STORE 25.

  - 26. 27.
  - AIR FILLING STATION 28.
  - 29. CAR WASH BAY