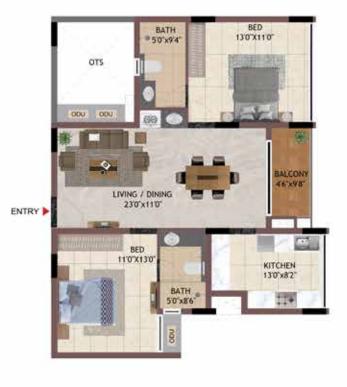

**GROUND FLOOR** 

UNIT NO.

HG02 H102-H402

JG02 J102-J402 KG02 K102-K402 LG05

L105-L405

APA

2BHK HG02 - H402, JG02 - J402, KG02 - K402, LG05 - L405

ENTRY

39

| 130'x82'           | LIVING / DINING |
|--------------------|-----------------|
| BALCONY<br>46'x110 | 230'x110'       |
| BALCONY<br>36'X11D |                 |

\*\*\*

000

BATH 5'0'x8'6'

| UNIT NO - | GROUND FLOOR |
|-----------|--------------|
| HG02      |              |
| JG02      |              |
| KG02      |              |
| LG05      |              |

| UNIT NO -   |
|-------------|
| H102 - H402 |
| J102 - K402 |
| K102 - K402 |
| L105 - L405 |

| ARTMENT<br>TYPE | CARPET AREA<br>(SQ.FT) | BALCONY AREA<br>(SQ.FT) | TOTAL CARPET<br>AREA (SQ.FT) | SALEABLE AREA<br>(SQ.FT) | PRIVATE<br>TERRACE(SQ.FT) |
|-----------------|------------------------|-------------------------|------------------------------|--------------------------|---------------------------|
| 2BHK            | 782                    | 85                      | 867                          | 1229                     | 39                        |
| 2BHK            | 782                    | 85                      | 867                          | 1229                     | 0                         |
| 2BHK            | 782                    | 85                      | 867                          | 1234                     | 39                        |
| 2BHK            | 782                    | 85                      | 867                          | 1234                     | 0                         |
| 2BHK            | 782                    | 85                      | 867                          | 1234                     | 39                        |
| 2BHK            | 782                    | 85                      | 867                          | 1234                     | 0                         |
| 2BHK            | 782                    | 85                      | 867                          | 1233                     | 39                        |
| 2BHK            | 782                    | 85                      | 867                          | 1233                     | 0                         |