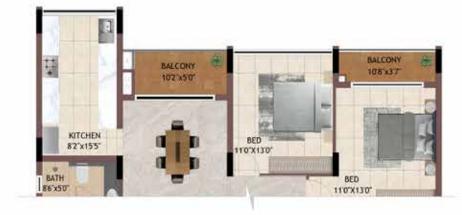

**GROUND FLOOR** 

UNIT NO.

HG02 H102-H402

JG02 J102-J402 KG02 K102-K402 LG05

L105-L405

APA

2BHK HG02 - H402, JG02 - J402, KG02 - K402, LG05 - L405

ENTRY

39

| 130'x82'           | LIVING / DINING |
|--------------------|-----------------|
| BALCONY<br>46'x110 | 230'x110'       |
| BALCONY<br>36'X11D |                 |

\*\*\*

000

BATH 5'0'x8'6'

| UNIT NO - | GROUND FLOOR |
|-----------|--------------|
| HG02      |              |
| JG02      |              |
| KG02      |              |
| LG05      |              |

| UNIT NO -   |
|-------------|
| H102 - H402 |
| J102 - K402 |
| K102 - K402 |
| L105 - L405 |

| ARTMENT<br>TYPE | CARPET AREA<br>(SQ.FT) | BALCONY AREA<br>(SQ.FT) | TOTAL CARPET<br>AREA (SQ.FT) | SALEABLE AREA<br>(SQ.FT) | PRIVATE<br>TERRACE(SQ.FT) |
|-----------------|------------------------|-------------------------|------------------------------|--------------------------|---------------------------|
| 2BHK            | 782                    | 85                      | 867                          | 1229                     | 39                        |
| 2BHK            | 782                    | 85                      | 867                          | 1229                     | 0                         |
| 2BHK            | 782                    | 85                      | 867                          | 1234                     | 39                        |
| 2BHK            | 782                    | 85                      | 867                          | 1234                     | 0                         |
| 2BHK            | 782                    | 85                      | 867                          | 1234                     | 39                        |
| 2BHK            | 782                    | 85                      | 867                          | 1234                     | 0                         |
| 2BHK            | 782                    | 85                      | 867                          | 1233                     | 39                        |
| 2BHK            | 782                    | 85                      | 867                          | 1233                     | 0                         |