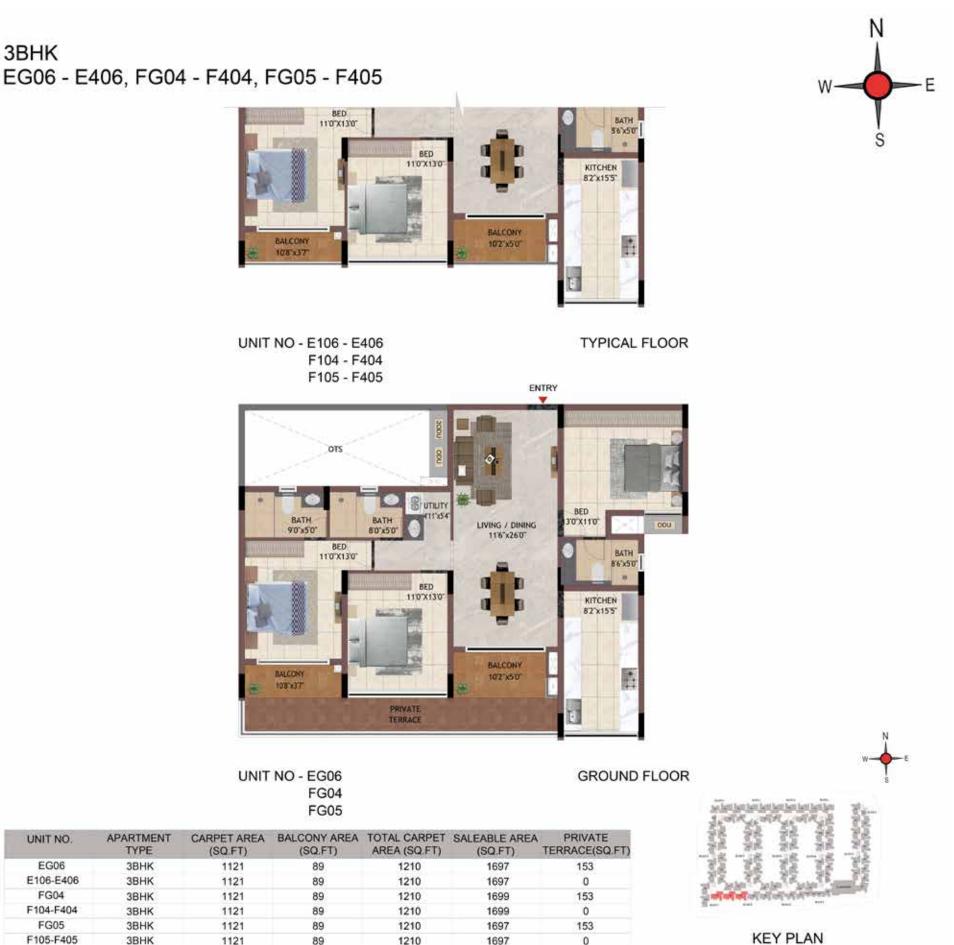

# Unit Plans 3 BHK

3BHK CG01 - C401, DG01 - D401, EG01 - E401

| UNIT NO - | GROUND FLOOR |
|-----------|--------------|
| CG01      |              |
| DG01      |              |
| EG01      |              |

| UNIT NO.  | APARTMENT<br>TYPE | CARPET AREA<br>(SQ.FT) | BALCONY AREA<br>(SQ.FT) | TOTAL CARPET<br>AREA (SQ.FT) | SALEABLE AREA<br>(SQ.FT) | PRIVATE<br>TERRACE(SQ.FT) |
|-----------|-------------------|------------------------|-------------------------|------------------------------|--------------------------|---------------------------|
| CG01      | ЗВНК              | 986                    | 44                      | 1030                         | 1471                     | 63                        |
| C101-C401 | <b>3BHK</b>       | 986                    | 44                      | 1030                         | 1471                     | 0                         |
| DG01      | <b>3BHK</b>       | 986                    | 44                      | 1030                         | 1471                     | 63                        |
| D101-D401 | 3BHK              | 986                    | 44                      | 1030                         | 1471                     | 0                         |
| EG01      | 3BHK              | 986                    | 44                      | 1030                         | 1471                     | 63                        |
| E101-E401 | 3BHK              | 986                    | 44                      | 1030                         | 1471                     | 0                         |

UNIT NO -

C101 - C401 D101 - D401 E101 - E401 TYPICAL FLOOR

KEY PLAN

3BHK DG06 - D406

UNIT NO - D106 - D406

TYPICAL FLOOR