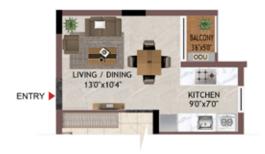

## Unit Plans 1 BHK

Ε

Ν

S

1BHK HG01 - H401, JG01 - J401 HG03 - H403, KG01 - K401

UNIT NO - TYPICAL FLOOR H101 - H401 J101 - J401 K101 - K401

UNIT NO - TYPICAL FLOOR H103 - H403

ENTRY

UNIT NO - GROUND FLOOR HG01 JG01 KG01

UNIT NO - GROUND FLOOR HG03

| E     | administration and a                   |
|-------|----------------------------------------|
| Q.FT) |                                        |
|       | -36 -36 -36 -38 -30<br>-36 -36 -36 -38 |
|       | Share Sugar Sugar                      |
|       | Superior of the second                 |

UNIT NO. APARTMENT CARPET AREA BALCONY AREA TOTAL CARPET SALEABLE AREA PRIVAT AREA (SQ.FT) TERRACE(S (SQ.FT) TYPE (SQ.FT) (SQ.FT) HG01 14 1BHK 337 354 518 17 H101-H401 1BHK 337 17 354 518 0 HG03 1BHK 337 17 354 519 16 H103-H402 1BHK 337 17 354 519 0 **JG01** 1BHK 337 17 354 520 14 J101-J401 0 1BHK 337 17 354 520 KG01 337 17 354 520 14 1BHK K101-K401 17 354 520 0 1BHK 337