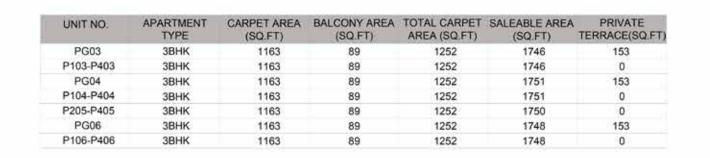

TYPICAL FLOOR

| UNIT NO.  | APARTMENT<br>TYPE | CARPET AREA<br>(SQ.FT) | BALCONY AREA<br>(SQ.FT) | TOTAL CARPET<br>AREA (SQ.FT) | SALEABLE AREA<br>(SQ.FT) | PRIVATE<br>TERRACE(SQ.FT |
|-----------|-------------------|------------------------|-------------------------|------------------------------|--------------------------|--------------------------|
| GG03      | 3BHK              | 1163                   | 89                      | 1252                         | 1746                     | 153                      |
| G103-G403 | 3BHK              | 1163                   | 89                      | 1252                         | 1746                     | 0                        |
| GG04      | 3BHK              | 1163                   | 89                      | 1252                         | 1751                     | 153                      |
| G104-G404 | 3BHK              | 1163                   | 89                      | 1252                         | 1751                     | 0                        |
| G205-G405 | 3BHK              | 1163                   | 89                      | 1252                         | 1750                     | 0                        |
| GG06      | 3BHK              | 1163                   | 89                      | 1252                         | 1748                     | 153                      |
| G106-G406 | 3BHK              | 1163                   | 89                      | 1252                         | 1748                     | 0                        |

61

UNIT NO -NG03 NG04 NG06

UNIT NO -N103 - N403 N104 - N404 N205 - N405

N106 - N406

TYPICAL FLOOR

| UNIT NO.  | APARTMENT<br>TYPE | CARPET AREA<br>(SQ.FT) | BALCONY AREA<br>(SQ.FT) | TOTAL CARPET<br>AREA (SQ.FT) | SALEABLE AREA<br>(SQ.FT) | PRIVATE<br>TERRACE(SQ.FT) |
|-----------|-------------------|------------------------|-------------------------|------------------------------|--------------------------|---------------------------|
| NG03      | 3BHK              | 1163                   | 89                      | 1252                         | 1746                     | 153                       |
| N103-N403 | <b>3BHK</b>       | 1163                   | 89                      | 1252                         | 1746                     | 0                         |
| NG04      | <b>3BHK</b>       | 1163                   | 89                      | 1252                         | 1751                     | 153                       |
| N104-N404 | 3BHK              | 1163                   | 89                      | 1252                         | 1751                     | 0                         |
| N205-N405 | <b>3BHK</b>       | 1163                   | 89                      | 1252                         | 1750                     | 0                         |
| NG06      | <b>3BHK</b>       | 1163                   | 89                      | 1252                         | 1748                     | 153                       |
| N106-N406 | 3BHK              | 1163                   | 89                      | 1252                         | 1748                     | 0                         |

3BHK PG03 - P403, PG04 - P404, P205 - P405, PG06 - P406

UNIT NO -

PG03

**PG04** 

PG06

62

GROUND FLOOR

UNIT NO -P103 - P403 P104 - P404 P205 - P405