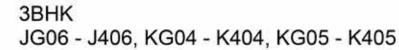

**KEY PLAN** 

UNIT NO.

L103-L403

UNIT NO - JG06 KG04 KG05

| UNIT NO.  | APARTMENT<br>TYPE | CARPET AREA<br>(SQ.FT) | BALCONY AREA<br>(SQ.FT) | TOTAL CARPET<br>AREA (SQ.FT) | SALEABLE AREA<br>(SQ.FT) | PRIVATE<br>TERRACE(SQ.FT |
|-----------|-------------------|------------------------|-------------------------|------------------------------|--------------------------|--------------------------|
| JG06      | 3BHK              | 1328                   | 100                     | 1428                         | 1985                     | 113                      |
| J106-J406 | <b>3BHK</b>       | 1328                   | 100                     | 1428                         | 1985                     | 0                        |
| KG04      | 3BHK              | 1328                   | 100                     | 1428                         | 1985                     | 113                      |
| K104-K404 | 3BHK              | 1328                   | 100                     | 1428                         | 1985                     | 0                        |
| KG05      | 3BHK              | 1328                   | 100                     | 1428                         | 1985                     | 113                      |
| K105-K405 | 3BHK              | 1328                   | 100                     | 1428                         | 1985                     | 0                        |