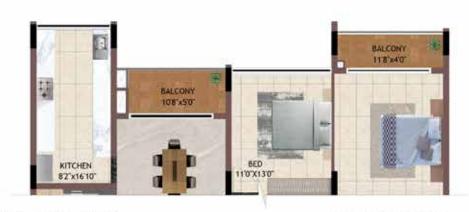

## Unit Plans 1 BHK

Ε

Ν

S

1BHK HG01 - H401, JG01 - J401 HG03 - H403, KG01 - K401

UNIT NO - TYPICAL FLOOR H101 - H401 J101 - J401 K101 - K401

UNIT NO - TYPICAL FLOOR H103 - H403

ENTRY

UNIT NO - GROUND FLOOR HG01 JG01 KG01

UNIT NO - GROUND FLOOR HG03

| E     | administration and a                   |
|-------|----------------------------------------|
| Q.FT) |                                        |
|       | -36 -36 -36 -38 -30<br>-36 -36 -36 -38 |
|       | Share Sugar Sugar                      |
|       | Superior of the second                 |

UNIT NO. APARTMENT CARPET AREA BALCONY AREA TOTAL CARPET SALEABLE AREA PRIVAT AREA (SQ.FT) TERRACE(S (SQ.FT) TYPE (SQ.FT) (SQ.FT) HG01 14 1BHK 337 354 518 17 H101-H401 1BHK 337 17 354 518 0 HG03 1BHK 337 17 354 519 16 H103-H402 1BHK 337 17 354 519 0 **JG01** 1BHK 337 17 354 520 14 J101-J401 0 1BHK 337 17 354 520 KG01 337 17 354 520 14 1BHK K101-K401 17 354 520 0 1BHK 337