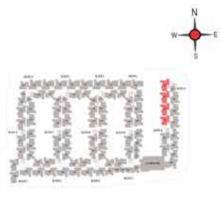

01



ENTRY



**GROUND FLOOR** 

(SQ.FT)

89

89

89

89

89

89

89

BALCONY AREA TOTAL CARPET SALEABLE AREA

AREA (SQ.FT)

1210

1210

1210

1210

1210

1210

1210

UNIT NO -AG04 AG05 AG06

APARTMENT

TYPE

**3BHK** 

3BHK

3BHK

3BHK

**3BHK** 

**3BHK** 

**3BHK** 

CARPET AREA

(SQ.FT)

1121

1121

1121

1121

1121

1121

1121

UNIT NO.

AG04

A104-A404

AG05

A105-A405

AG06

A106-A406

B201-B401

UNIT NO -A104 - A404 A105 - A405 A106 - A406 B201 - B401

(SQ.FT)

1696

1696

1696

1696

1699

1699

1697

PRIVATE

TERRACE(SQ.FT)

153

0

153

0

153

0

0

TYPICAL FLOOR

BATH

50 x86

BED 1307X110 BED 11'0'X13'0'

60

2000 000

OTS

UTILITY 5'4'x4'11"

BATH

5'0"x8'0"

BATH

5'0"x9'0"

BED 13'0'X11'0

LIVING / DINING 26'0'x11'6"

114

12

KITCHEN

15'5"x8'2"

BALCON

BALCON

37×108





3BHK GG02 - G402, GG07 - G407, MG02 -M402



ENTRY



GROUND FLOOR

UNIT NO -GG02 GG07 MG02 UNIT NO -G102 - G402 G107 - G407 M102 - M402

BALCON 17'x10'8

114

-

KITCHEN 15'5'x8'2"

BALCONY 50×102

TYPICAL FLOOR

BATH 50'x8'6'

BED 13'0"X11'0"

> BED 13'0"X11'0"

BED 11'0'X13'0'

2000 000

OTS

UTILITY 54'x4'11"

00

BATH 5'0"x8'0"

BATH 50'x90

LIVING / DINING 26'0"x11'6"



| UNIT NO.  | APARTMENT<br>TYPE | CARPET AREA<br>(SQ.FT) | BALCONY AREA<br>(SQ.FT) | TOTAL CARPET<br>AREA (SQ.FT) | SALEABLE AREA<br>(SQ.FT) | PRIVATE<br>TERRACE(SQ.FT |
|-----------|-------------------|------------------------|-------------------------|------------------------------|--------------------------|--------------------------|
| GG02      | 3BHK              | 1121                   | 89