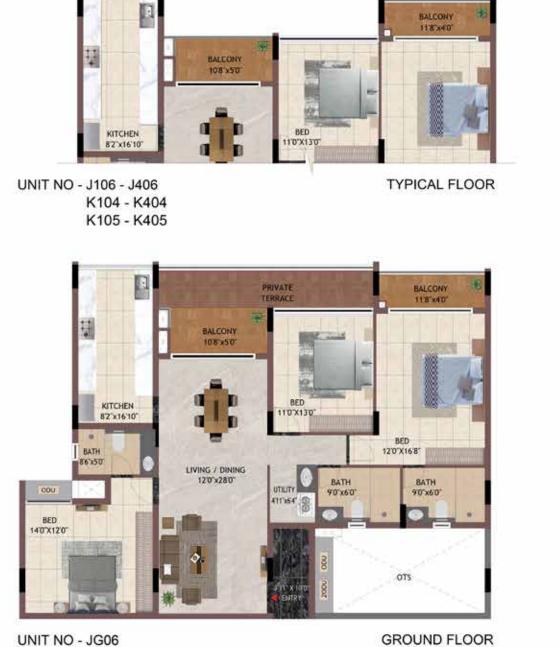

**KEY PLAN** 

UNIT NO.

L103-L403

UNIT NO - JG06 KG04 KG05

| UNIT NO.  | APARTMENT<br>TYPE | CARPET AREA<br>(SQ.FT) | BALCONY AREA<br>(SQ.FT) | TOTAL CARPET<br>AREA (SQ.FT) | SALEABLE AREA<br>(SQ.FT) | PRIVATE<br>TERRACE(SQ.FT |
|-----------|-------------------|------------------------|-------------------------|------------------------------|--------------------------|--------------------------|
| JG06      | 3BHK              | 1328                   | 100                     | 1428                         | 1985                     | 113                      |
| J106-J406 | <b>3BHK</b>       | 1328                   | 100                     | 1428                         | 1985                     | 0                        |
| KG04      | 3BHK              | 1328                   | 100                     | 1428                         | 1985                     | 113                      |
| K104-K404 | 3BHK              | 1328                   | 100                     | 1428                         | 1985                     | 0                        |
| KG05      | 3BHK              | 1328                   | 100                     | 1428                         | 1985                     | 113                      |
| K105-K405 | 3BHK              | 1328                   | 100                     | 1428                         | 1985                     | 0                        |