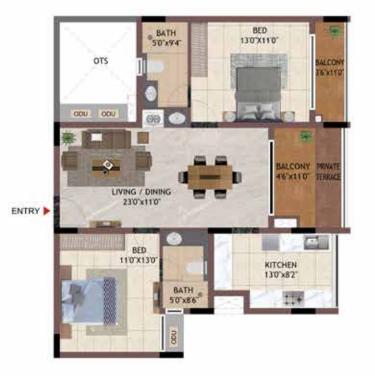

# Unit Plans 2 BHK

37

2BHK BG05 - B405

UNIT NO - BG05

GROUND FLOOR

UNIT NO -B105 - B405 TYPICAL FLOOR

| UNIT NO.  | APARTMENT<br>TYPE | CARPET AREA<br>(SQ.FT) | BALCONY AREA<br>(SQ.FT) | TOTAL CARPET<br>AREA (SQ.FT) | SALEABLE AREA<br>(SQ.FT) | PRIVATE<br>TERRACE(SQ.FT) |
|-----------|-------------------|------------------------|-------------------------|------------------------------|--------------------------|---------------------------|
| BG05      | 2BHK              | 768                    | 44                      | 812                          | 1159                     | 0                         |
| B105-B405 | 2BHK              | 775                    | 82                      | 857                          | 1214                     | 0                         |

2BHK DG05 - D405, JG03 - J403, KG03 - K403, LG01 - L401

UNIT NO - DG05 JG03 KG03 LG01

UNIT NO -D105 - D405 J103 - J403 K103 - K403 L101 - L401 TYPICAL FLOOR

| UNIT NO.  | APARTMENT<br>TYPE | CARPET AREA<br>(SQ.FT) | BALCONY AREA<br>(SQ.FT) | TOTAL CARPET<br>AREA (SQ.FT) | SALEABLE AREA<br>(SQ.FT) | PRIVATE<br>TERRACE(SQ.FT) |
|-----------|-------------------|------------------------|-------------------------|------------------------------|--------------------------|---------------------------|
| DG05      | 2BHK              | 782                    | 85                      | 867                          | 1229                     | 39                        |
| D105-D405 | 2BHK              | 782                    | 85                      | 867                          | 1229                     | 0                         |
| JG03      | 2BHK              | 782                    | 85                      | 867                          | 1236                     | 39                        |
| J103-J403 | 2BHK              | 782                    | 85                      | 867                          | 1236                     | 0                         |
| KG03      | 2BHK              | 782                    | 85                      | 867                          | 1234                     | 39                        |
| K103-K403 | 2BHK              | 782                    | 85                      | 867                          | 1234                     | 0                         |
| LG01      | 2BHK              | 782                    | 85                      | 867                          | 1236                     | 39                        |
| L101-L401 | 2BHK              | 782                    | 85                      | 867                          | 1236                     | 0                         |

**GROUND FLOOR** 

UNIT NO.

HG02 H102-H402

JG02 J102-J402 KG02 K102-K402 LG05

L105-L405

APA

2BHK HG02 - H402, JG02 - J402, KG02 - K402, LG05 - L405

ENTRY

39

| 130'x82'           | LIVING / DINING |
|--------------------|-----------------|
| BALCONY<br>46'x110 | 230'x110'       |
| BALCONY<br>36'X11D |                 |

\*\*\*

000

BATH 5'0'x8'6'

| UNIT NO - | GROUND FLOOR |
|-----------|--------------|
| HG02      |              |
| JG02      |              |
| KG02      |              |
| LG05      |              |

| UNIT NO -   |
|-------------|
| H102 - H402 |
| J102 - K402 |
| K102 - K402 |
| L105 - L405 |

| ARTMENT<br>TYPE | CARPET AREA<br>(SQ.FT) | BALCONY AREA<br>(SQ.FT) | TOTAL CARPET<br>AREA (SQ.FT) | SALEABLE AREA<br>(SQ.FT) | PRIVATE<br>TERRACE(SQ.FT) |
|-----------------|------------------------|-------------------------|------------------------------|--------------------------|---------------------------|
| 2BHK            | 782                    | 85                      | 867                          | 1229                     | 39                        |
| 2BHK            | 782                    | 85                      | 867                          | 1229                     | 0                         |
| 2BHK            | 782                    | 85                      | 867                          | 1234                     | 39                        |
| 2BHK            | 782                    | 85                      | 867                          | 1234                     | 0                         |
| 2BHK            | 782                    | 85                      | 867                          | 1234                     | 39                        |
| 2BHK            | 782                    | 85                      | 867                          | 1234                     | 0                         |
| 2BHK            | 782                    | 85                      | 867                          | 1233                     | 39                        |
| 2BHK            | 782                    | 85                      | 867                          | 1233                     | 0                         |