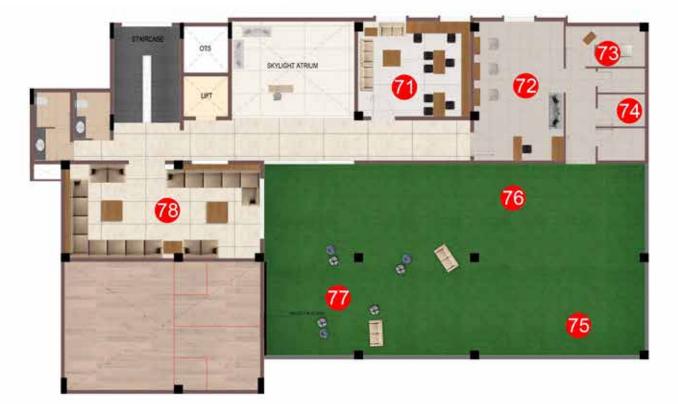

#### SWIMMING POOL AMENITIES

- 71. Swimming pool
- 72. Kids pool
- 73. Poolside loungers
- 74. Rain curtain
- 75. Kids splash pool
- 76. Poolside party deck with barbeque corner
- 77. Interactive water jets
- 78. Pool side movie screen facility

#### TERRACE AMENITIES

- 79. Terrace party corner
- 80. Terrace hangout plaza
- 81. Sky cinema
- 82. Terrace hobby corner
- 83. Terrace Infinity walkway

- KIDS SPLASH POOL 76.
- POOLSIDE PARTY DECK WITH
- BARBEQUE CORNER 77. INTERACTIVE WATER JETS

SWIMMING POOL AMENITIES

POOL SIDE MOVIE SCREEN FACILITY 78.

#### **TERRACE AMENITIES**

- 79. TERRACE PARTY CORNER
- 80. TERRACE HANGOUT PLAZA
- 81. SKY CINEMA
- 82. TERRACE HOBBY CORNER 83. TERRACE INFINITY WALKWAY

#### TERRACE AMENITIES

82. TERRACE HANGOUT PLAZA 83. INFINITY WALKWAY