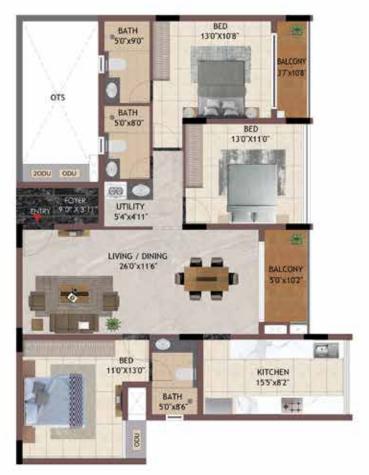

# Unit Plans 3 BHK

3BHK CG01 - C401, DG01 - D401, EG01 - E401

| UNIT NO - | GROUND FLOOR |
|-----------|--------------|
| CG01      |              |
| DG01      |              |
| EG01      |              |

| UNIT NO.  | APARTMENT<br>TYPE | CARPET AREA<br>(SQ.FT) | BALCONY AREA<br>(SQ.FT) | TOTAL CARPET<br>AREA (SQ.FT) | SALEABLE AREA<br>(SQ.FT) | PRIVATE<br>TERRACE(SQ.FT) |
|-----------|-------------------|------------------------|-------------------------|------------------------------|--------------------------|---------------------------|
| CG01      | ЗВНК              | 986                    | 44                      | 1030                         | 1471                     | 63                        |
| C101-C401 | <b>3BHK</b>       | 986                    | 44                      | 1030                         | 1471                     | 0                         |
| DG01      | <b>3BHK</b>       | 986                    | 44                      | 1030                         | 1471                     | 63                        |
| D101-D401 | 3BHK              | 986                    | 44                      | 1030                         | 1471                     | 0                         |
| EG01      | 3BHK              | 986                    | 44                      | 1030                         | 1471                     | 63                        |
| E101-E401 | 3BHK              | 986                    | 44                      | 1030                         | 1471                     | 0                         |

UNIT NO -

C101 - C401 D101 - D401 E101 - E401 TYPICAL FLOOR

KEY PLAN

3BHK DG06 - D406

UNIT NO - D106 - D406

TYPICAL FLOOR