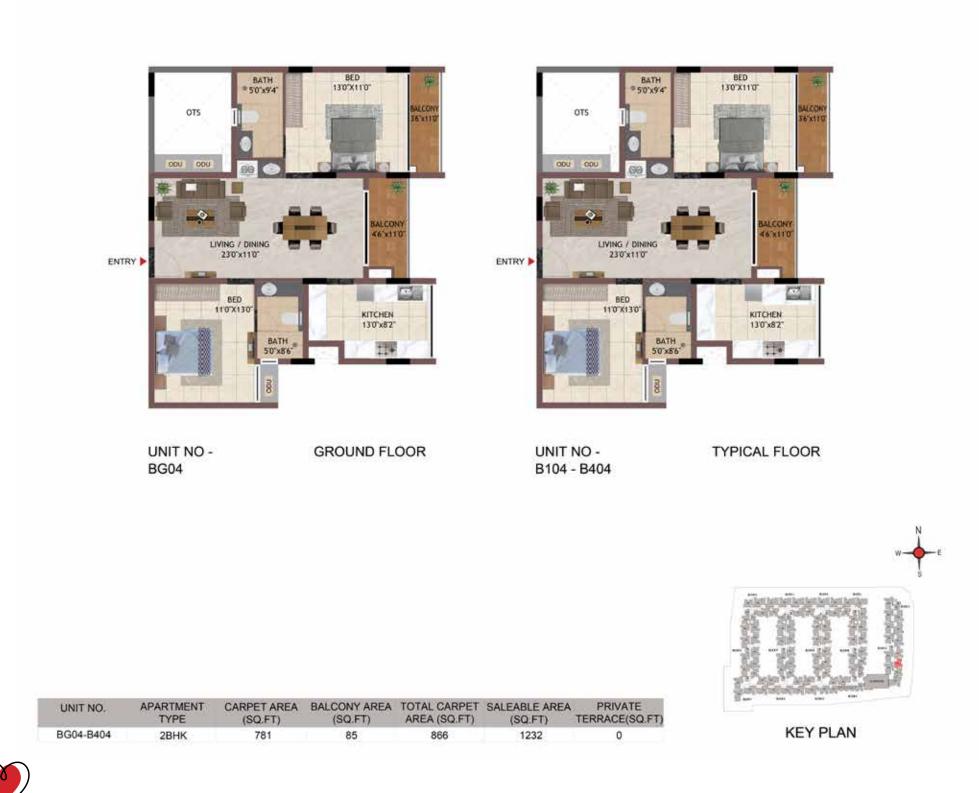

## 2BHK + 2 T(M)

40

2BHK BG04 - B404

41

2BHK CG04 - C404

UNIT NO -CG04 GROUND FLOOR

UNIT NO -C104 - C404 TYPICAL FLOOR

| UNIT NO.  | APARTMENT<br>TYPE | CARPET AREA<br>(SQ.FT) | BALCONY AREA<br>(SQ.FT) | TOTAL CARPET<br>AREA (SQ.FT) | SALEABLE AREA<br>(SQ.FT) | PRIVATE<br>TERRACE(SQ.FT) |
|-----------|-------------------|------------------------|-------------------------|------------------------------|--------------------------|---------------------------|
| CG04      | 2BHK              | 781                    | 85                      | 866                          | 1235                     | 39                        |
| C104-C404 | 2BHK              | 781                    | 85                      | 866                          | 1235                     | 0                         |