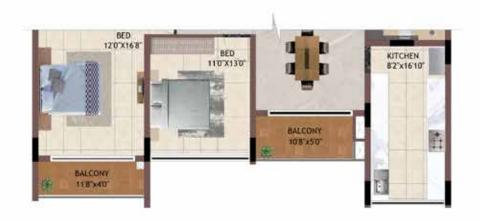

#### UNMATCHED INTERIOR PLANNING

- HI
- Spacious Planning of homes with bigger sized bedrooms, toilets of minimum size 8'x5' and dedicated utility area.
- 8' height windows and French door designed to offer 3 times greater light, ventilation and beautiful views than other homes.
- Ensuring beautiful views All homes are planned in such a way that they either look outside or internal podiums making every bedroom and balcony enjoying good view and ventilation.

#### No overlooking Units - All Bedroom windows and balconies are planned in a manner to ensure you the podium or outside view with no overlooking into another apartment.

- Zero dead space Internal and external spaces have been designed with zero space wastage, giving you maximum usable area in your apartment.
- No entrance doors facing each other To ensure more privacy and security, units have been designed in such a way that the entrance doors do not face each other.
- Lighting and ventilation All windows, OTS, cutouts, shafts ensure ventilation not only within your apartment but also in the corridors.
- Planned ODU locations Designed to avoid any overlooking or hindrances to other apartments and well concealed to ensure no AC's are visible on the building façade.

#### VAASTU COMPLIANCE FOR ENHANCING A POSITIVE LIVING

- Vaastu compliant homes is an integral part of the apartment unit design and has been consciously integrated into all the units.
- Most of our apartments are North and East facing entry
- All the kitchens are Northwest or Southeast kitchen.
- One of the bedroom is located in Southwest corner.
- North facing headboards are avoided in every room
- No units have NE/ SW toilets and kitchen