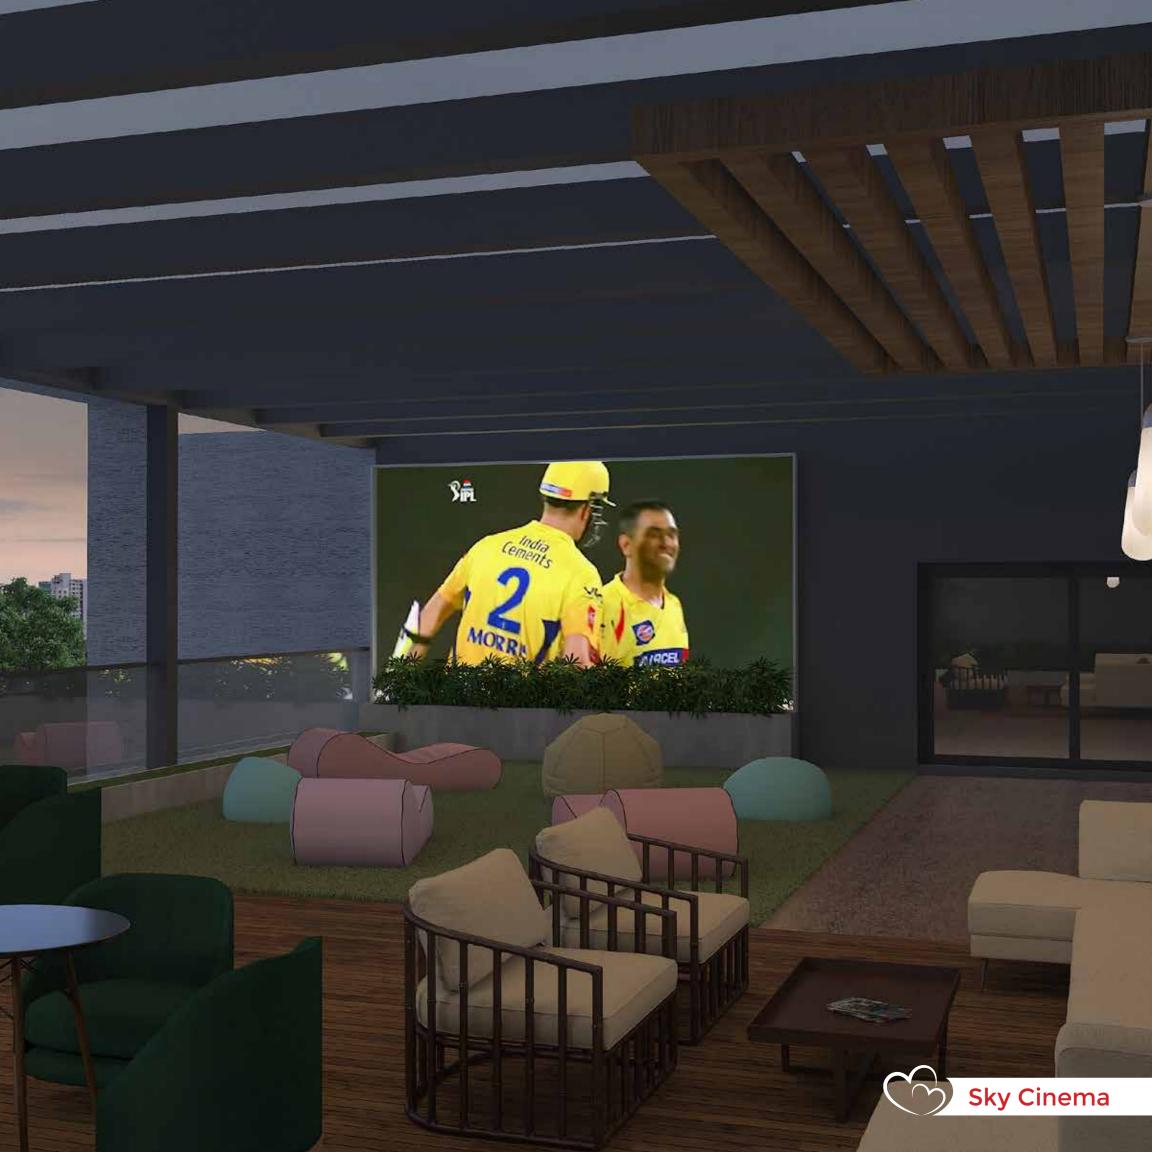

#### TERRACE AMENITIES

- 79. Terrace party corner
- 80. Terrace hangout plaza
- 81. Sky cinema
- 82. Terrace hobby corner
- 83. Terrace Infinity walkway

- Fun and recreational amenities like Video games, Gaming arcade, Kids adventure zone, Storytelling nook, Kids gym, Art and craft room to keep the child engaged in an array of activities.
- Sky cinema The Sky cinema with projector screen facility is planned such that, the residents can spend time outdoors watching matches and movies
- Terrace hangout plaza The club house terrace has extended features like hangout plaza, Terrace party corner, Terrace hobby corner and Terrace infinity walkway encouraging activities in the outdoors.
- Block Lobbies Every block entry is facilitated with double height lobbies welcoming you to a luxurious living environment.

#### **TERRACE AMENITIES**

- 79. TERRACE PARTY CORNER
- 80. TERRACE HANGOUT PLAZA
- 81. SKY CINEMA
- 82. TERRACE HOBBY CORNER 83. TERRACE INFINITY WALKWAY