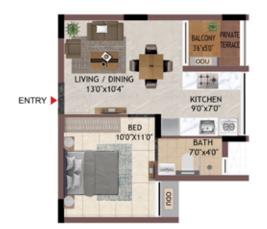

## Unit Plans 1 BHK

Ε

Ν

S

1BHK HG01 - H401, JG01 - J401 HG03 - H403, KG01 - K401

UNIT NO - TYPICAL FLOOR H101 - H401 J101 - J401 K101 - K401

UNIT NO - TYPICAL FLOOR H103 - H403

ENTRY

UNIT NO - GROUND FLOOR HG01 JG01 KG01

UNIT NO - GROUND FLOOR HG03

| E     | administration and a                   |
|-------|----------------------------------------|
| Q.FT) |                                        |
|       | -36 -36 -36 -38 -30<br>-36 -36 -36 -38 |
|       | Share Sugar Sugar                      |
|       | Superior of the second                 |

UNIT NO. APARTMENT CARPET AREA BALCONY AREA TOTAL CARPET SALEABLE AREA PRIVAT AREA (SQ.FT) TERRACE(S (SQ.FT) TYPE (SQ.FT) (SQ.FT) HG01 14 1BHK 337 354 518 17 H101-H401 1BHK 337 17 354 518 0 HG03 1BHK 337 17 354 519 16 H103-H402 1BHK 337 17 354 519 0 **JG01** 1BHK 337 17 354 520 14 J101-J401 0 1BHK 337 17 354 520 KG01 337 17 354 520 14 1BHK K101-K401 17 354 520 0 1BHK 337