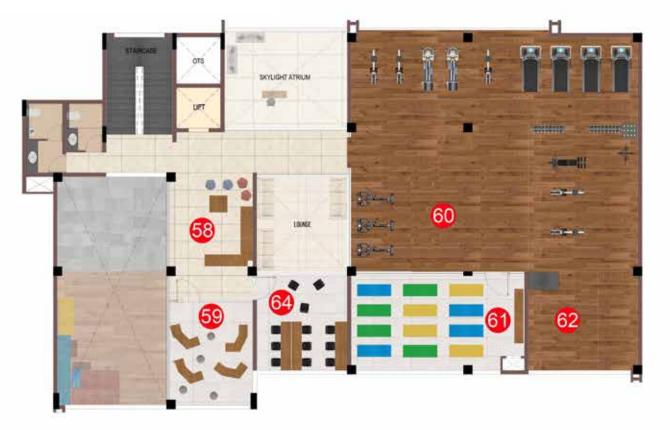

### **INDOOR AMENITIES**

- 51. MULTIPURPOSE HALL
- 52. CONVENIENCE STORE
- 53. CRECHE
- 54. KIDS PLAY AREA
- 55. KIDS ADVENTURE ZONE
- 56. STORY TELLING NOOK
- 57. KIDS GYM
- 58. MINI LIBRARY
- 59. LEARNING CENTRE
- 60. CROSS-FIT CORNER
- 61. YOGA/DANCE FLOOR
- 62. INTERACTIVE GYM
- 63. ART AND CRAFT ROOM
- 64. BUSINESS CENTRE

### **INDOOR AMENITIES**

- 63. ART AND CRAFT ROOM
- 64. BUSINESS CENTRE
- 65. VIDEO GAMES
- 66. GAMING ARCADE
- 67. AV ROOM
- 68. BOARD GAMES ROOM
- 69. INDOOR PLAY AREA
- 70. SQUASH COURT
- 71. ASSOCIATION ROOM
- 72. SALON
- 73. SPA
- 74. STEAM AND SAUNA
- 75. TERRACE PARTY CORNER
- 76. TERRACE HANGOUT PLAZA
- 77. SKY CINEMA
- 78. TERRACE HOBBY CORNER

### THIRD FLOOR

SECOND FLOOR

A stand of the sta

KEY PLAN

74