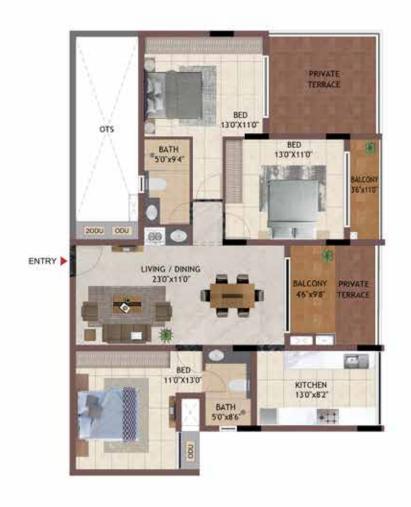

UNIT NO -

C101 - C401 D101 - D401 E101 - E401 TYPICAL FLOOR

KEY PLAN

3BHK DG06 - D406

UNIT NO - D106 - D406

TYPICAL FLOOR

#### **GROUND FLOOR**

| KE | ΥP | LA | N |
|----|----|----|---|

| UNIT NO.  | APARTMENT<br>TYPE | CARPET AREA<br>(SQ.FT) | BALCONY AREA<br>(SQ.FT) | TOTAL CARPET<br>AREA (SQ.FT) | SALEABLE AREA<br>(SQ.FT) | PRIVATE<br>TERRACE(SQ.FT |
|-----------|-------------------|------------------------|-------------------------|------------------------------|--------------------------|--------------------------|
| DG06      | 3BHK              | 992                    | 82                      | 1074                         | 1524                     | 202                      |
| D106-D406 | 3BHK              | 992                    | 82                      | 1074                         | 1524                     | 0                        |