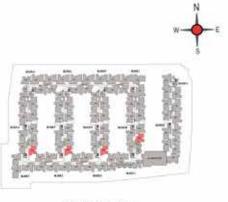

| 85                      | 867                          | 1235                     | 0                        |
| FG02      | 2BHK              | 782                    | 85                      | 867                          | 1235                     | 39                       |
| F102-F402 | 2BHK              | 782                    | 85                      | 867                          | 1235                     | 0                        |
| MG06      | 2BHK              | 782                    | 85                      | 867                          | 1229                     | 39                       |
| M106-M406 | 2BHK              | 782                    | 85                      | 867                          | 1229                     | 0                        |



KEY PLAN

2BHK DG03 - D403, EG03 - E403, FG03 - F403, HG04 - H404





**GROUND FLOOR** 

UNIT NO - DG03 EG03 FG03 **HG04** 





TYPICAL FLOOR

KEY PLAN



43



骧

BALCONY 11'0'x4'6'

÷.

ODU

BALCONY 110'x36'

| UNIT NO.  | APARTMENT<br>TYPE | CARPET AREA<br>(SQ.FT) | BALCONY AREA<br>(SQ.FT) | TOTAL CARPET<br>AREA (SQ.FT) | SALEABLE AREA<br>(SQ.FT) | PRIVATE<br>TERRACE(SQ.FT) |
|-----------|-------------------|------------------------|-------------------------|------------------------------|--------------------------|---------------------------|
| DG03      | 2BHK              | 801                    | 85                      | 886                          | 1276                     | 39                        |
| D103-D403 | 2BHK              | 801                    | 85