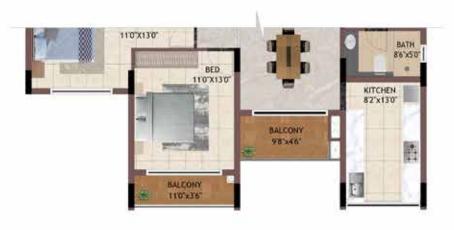

# Unit Plans 2 BHK

37

2BHK BG05 - B405

UNIT NO - BG05

GROUND FLOOR

UNIT NO -B105 - B405 TYPICAL FLOOR

| UNIT NO.  | APARTMENT<br>TYPE | CARPET AREA<br>(SQ.FT) | BALCONY AREA<br>(SQ.FT) | TOTAL CARPET<br>AREA (SQ.FT) | SALEABLE AREA<br>(SQ.FT) | PRIVATE<br>TERRACE(SQ.FT) |
|-----------|-------------------|------------------------|-------------------------|------------------------------|--------------------------|---------------------------|
| BG05      | 2BHK              | 768                    | 44                      | 812                          | 1159                     | 0                         |
| B105-B405 | 2BHK              | 775                    | 82                      | 857                          | 1214                     | 0                         |

2BHK DG05 - D405, JG03 - J403, KG03 - K403, LG01 - L401

UNIT NO - DG05 JG03 KG03 LG01

UNIT NO -D105 - D405 J103 - J403 K103 - K403 L101 - L401 TYPICAL FLOOR

| UNIT NO.  | APARTMENT<br>TYPE | CARPET AREA<br>(SQ.FT) | BALCONY AREA<br>(SQ.FT) | TOTAL CARPET<br>AREA (SQ.FT) | SALEABLE AREA<br>(SQ.FT) | PRIVATE<br>TERRACE(SQ.FT) |
|-----------|-------------------|------------------------|-------------------------|------------------------------|--------------------------|---------------------------|
| DG05      | 2BHK              | 782                    | 85                      | 867                          | 1229                     | 39                        |
| D105-D405 | 2BHK              | 782                    | 85                      | 867                          | 1229                     | 0                         |
| JG03      | 2BHK              | 782                    | 85                      | 867                          | 1236                     | 39                        |
| J103-J403 | 2BHK              | 782                    | 85                      | 867                          | 1236                     | 0                         |
| KG03      | 2BHK              | 782                    | 85                      | 867                          | 1234                     | 39                        |
| K103-K403 | 2BHK              | 782                    | 85                      | 867                          | 1234                     | 0                         |
| LG01      | 2BHK              | 782                    | 85                      | 867                          | 1236                     | 39                        |
| L101-L401 | 2BHK              | 782                    | 85                      | 867                          | 1236                     | 0                         |

**GROUND FLOOR** 

UNIT NO.

HG02 H102-H402

JG02 J102-J402 KG02 K102-K402 LG05

L105-L405

APA

2BHK HG02 - H402, JG02 - J402, KG02 - K402, LG05 - L405

ENTRY

39

| 130'x82'           | LIVING / DINING |
|--------------------|-----------------|
| BALCONY<br>46'x110 | 230'x110'       |
| BALCONY<br>36'X11D |                 |

\*\*\*

000

BATH 5'0'x8'6'

| UNIT NO - | GROUND FLOOR |
|-----------|--------------|
| HG02      |              |
| JG02      |              |
| KG02      |              |
| LG05      |              |

| UNIT NO -   |
|-------------|
| H102 - H402 |
| J102 - K402 |
| K102 - K402 |
| L105 - L405 |

| ARTMENT<br>TYPE | CARPET AREA<br>(SQ.FT) | BALCONY AREA<br>(SQ.FT) | TOTAL CARPET<br>AREA (SQ.FT) | SALEABLE AREA<br>(SQ.FT) | PRIVATE<br>TERRACE(SQ.FT) |
|-----------------|------------------------|-------------------------|------------------------------|--------------------------|---------------------------|
| 2BHK            | 782                    | 85                      | 867                          | 1229                     | 39                        |
| 2BHK            | 782                    | 85                      | 867                          | 1229                     | 0                         |
| 2BHK            | 782                    | 85                      | 867                          | 1234                     | 39                        |
| 2BHK            | 782                    | 85                      | 867                          | 1234                     | 0                         |
| 2BHK            | 782                    | 85                      | 867                          | 1234                     | 39                        |
| 2BHK            | 782                    | 85                      | 867                          | 1234                     | 0                         |
| 2BHK            | 782                    | 85                      | 867                          | 1233                     | 39                        |
| 2BHK            | 782                    | 85                      | 867                          | 1233                     | 0                         |