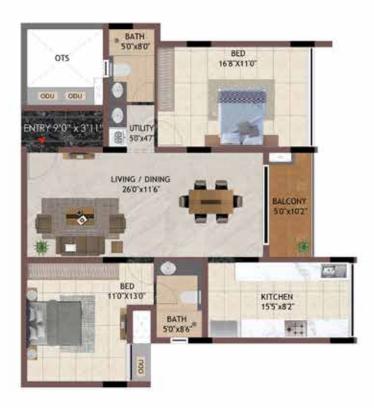

## Unit Plans 1 BHK

Ε

Ν

S

1BHK HG01 - H401, JG01 - J401 HG03 - H403, KG01 - K401

UNIT NO - TYPICAL FLOOR H101 - H401 J101 - J401 K101 - K401

UNIT NO - TYPICAL FLOOR H103 - H403

ENTRY

UNIT NO - GROUND FLOOR HG01 JG01 KG01

UNIT NO - GROUND FLOOR HG03

| E     | administration and a                   |
|-------|----------------------------------------|
| Q.FT) |                                        |
|       | -36 -36 -36 -38 -30<br>-36 -36 -36 -38 |
|       | Share Sugar Sugar                      |
|       | Superior of the second                 |

UNIT NO. APARTMENT CARPET AREA BALCONY AREA TOTAL CARPET SALEABLE AREA PRIVAT AREA (SQ.FT) TERRACE(S (SQ.FT) TYPE (SQ.FT) (SQ.FT) HG01 14 1BHK 337 354 518 17 H101-H401 1BHK 337 17 354 518 0 HG03 1BHK 337 17 354 519 16 H103-H402 1BHK 337 17 354 519 0 **JG01** 1BHK 337 17 354 520 14 J101-J401 0 1BHK 337 17 354 520 KG01 337 17 354 520 14 1BHK K101-K401 17 354 520 0 1BHK 337