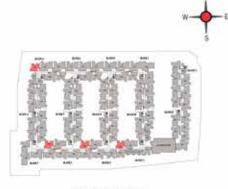

### Site Plan

### A PREMIUM COMMUNITY FOR A SUPERLATIVE LIFE

- Premium community design Finely crafted community set amidst 7.8 acres of area planned with large podium and vast green spaces.
- 24x7 security Controlled entry and exit in the project facilitated with
  CCTV surveillance at pivotal points ensures 24x7 security.
- A Grand Archway welcomes one into the community with it grandness enhanced with lighting and landscape areas.
- Contemporary elevation with lighting uplift the building exteriors and landscape creating interest in the community.
- 58% of open space solely dedicated for landscape sprawled with amenities and multiple entertainments for residents of all age groups.
- Four Grand podiums The community has four grand open podiums with the lush green belt giving you the opportunity to be with nature.
- Kids friendly community Meticulous planning has been done to ensure the community is a kids friendly community.