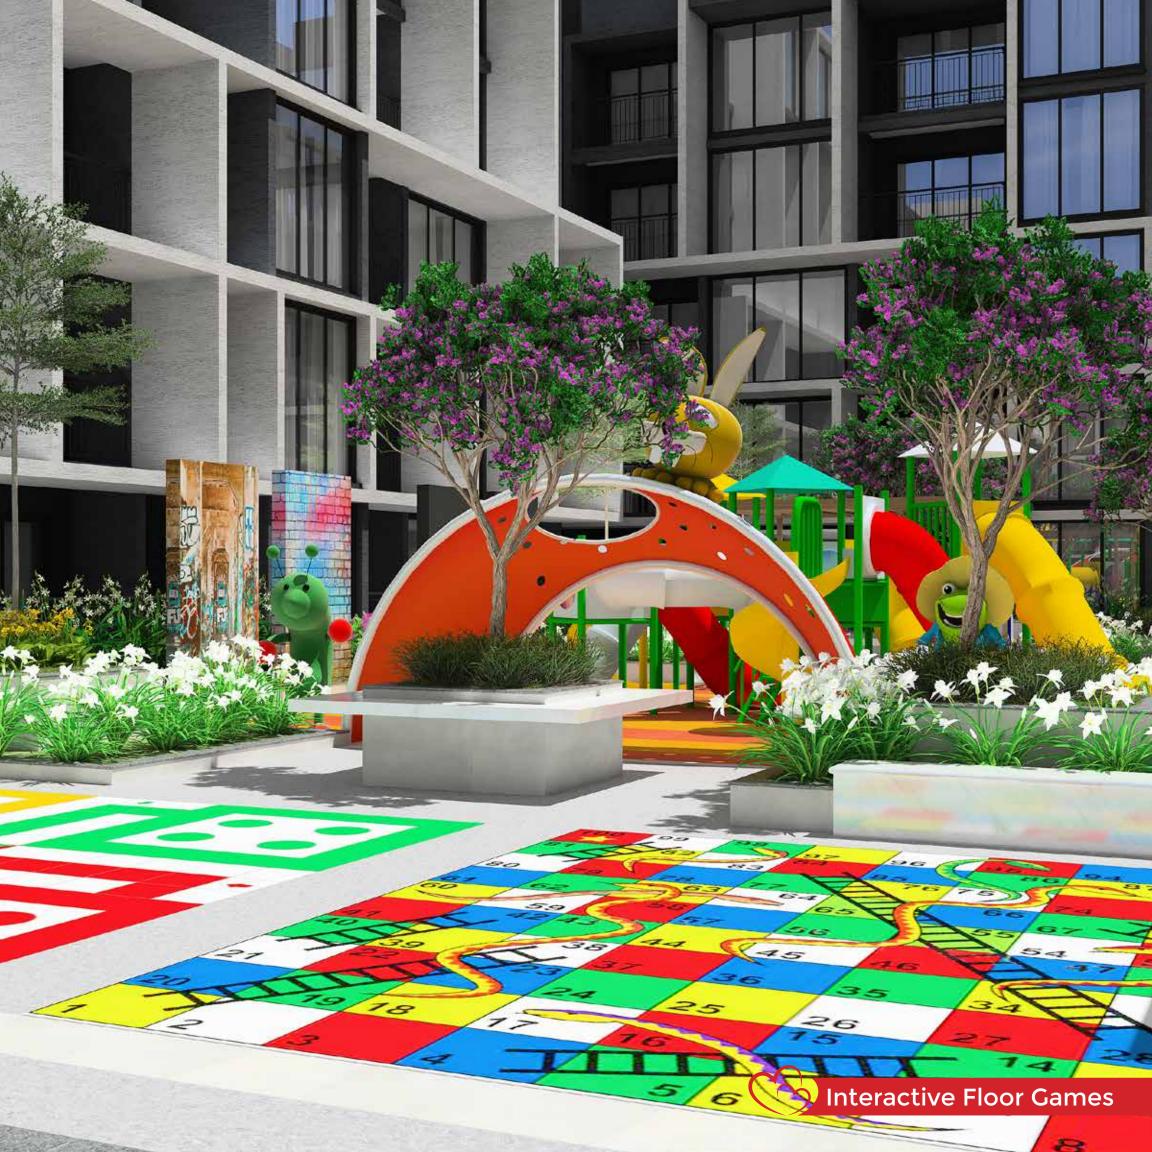

Children's play area

- 51. Rock climbing wall
- . . . . . . .
- 53. Kids obstacle park
- 54. Meditation zone
- 55. Party Lawn

52.

- 56. Central tree plaza
- 57. Senior citizen pavilion
- 58. Sandpit

- 59. Jungle gym
- 60. Cognitive play area
- 61. Tot Lot

ද්ථ

- 62. Interactive floor games zone
- 63. Maze garden
- 64. Chalk board wall
- 65. Hopscotch
- 66. Giant chess
- 67. Trampoline
- 68. Cricket practice net
- 69. Sculpture court
- 70. Natural Trail

#### **80+ LIFESTYLE AMENITIES**

- 80+ Amenities of outdoor and indoor recreational facilities are sprawled across the project enhancing the social environment and liveliness of the community.
- Swimming pool The Swimming pool designed along with interactive water jets for kids.
- Kids pool and Kids splash pool with Rain curtain These features give the kids an added entertainment along with kid's pool.
- Poolside loungers, Pool side movie screen and Pool side party deck
  Poolside loungers, Pool side movie screen and Pool side party deck
  with barbeque corner encouraging activities in the outdoors.
- Kids friendly amenities Apart from general amenities like Children's play area, sports court the community has unique kids friendly amenities like rock climbing wall, Skating arena, Trampoline, Cognitive play area, Interactive floor games which instill social interaction among the kids.