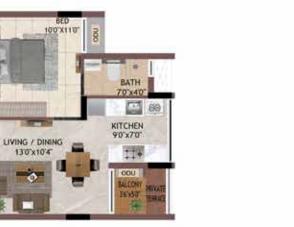

# Unit Plans 2 BHK

37

2BHK BG05 - B405

UNIT NO - BG05

GROUND FLOOR

UNIT NO -B105 - B405 TYPICAL FLOOR

| UNIT NO.  | APARTMENT<br>TYPE | CARPET AREA<br>(SQ.FT) | BALCONY AREA<br>(SQ.FT) | TOTAL CARPET<br>AREA (SQ.FT) | SALEABLE AREA<br>(SQ.FT) | PRIVATE<br>TERRACE(SQ.FT) |
|-----------|-------------------|------------------------|-------------------------|------------------------------|--------------------------|---------------------------|
| BG05      | 2BHK              | 768                    | 44                      | 812                          | 1159                     | 0                         |
| B105-B405 | 2BHK              | 775                    | 82                      | 857                          | 1214                     | 0                         |

2BHK DG05 - D405, JG03 - J403, KG03 - K403, LG01 - L401

UNIT NO - DG05 JG03 KG03 LG01

UNIT NO -D105 - D405 J103 - J403 K103 - K403 L101 - L401 TYPICAL FLOOR

| UNIT NO.  | APARTMENT<br>TYPE | CARPET AREA<br>(SQ.FT) | BALCONY AREA<br>(SQ.FT) | TOTAL CARPET<br>AREA (SQ.FT) | SALEABLE AREA<br>(SQ.FT) | PRIVATE<br>TERRACE(SQ.FT) |
|-----------|-------------------|------------------------|-------------------------|------------------------------|--------------------------|---------------------------|
| DG05      | 2BHK              | 782                    | 85                      | 867                          | 1229                     | 39                        |
| D105-D405 | 2BHK              | 782                    | 85                      | 867                          | 1229                     | 0                         |
| JG03      | 2BHK              | 782                    | 85                      | 867                          | 1236                     | 39                        |
| J103-J403 | 2BHK              | 782                    | 85                      | 867                          | 1236                     | 0                         |
| KG03      | 2BHK              | 782                    | 85                      | 867                          | 1234                     | 39                        |
| K103-K403 | 2BHK              | 782                    | 85                      | 867                          | 1234                     | 0                         |
| LG01      | 2BHK              | 782                    | 85                      | 867                          | 1236                     | 39                        |
| L101-L401 | 2BHK              | 782                    | 85                      | 867                          | 1236                     | 0                         |

**GROUND FLOOR** 

UNIT NO.

HG02 H102-H402

JG02 J102-J402 KG02 K102-K402 LG05

L105-L405

APA

2BHK HG02 - H402, JG02 - J402, KG02 - K402, LG05 - L405

ENTRY

39

| 130'x82'           | LIVING / DINING |
|--------------------|-----------------|
| BALCONY<br>46'x110 | 230'x110'       |
| BALCONY<br>36'X11D |                 |

\*\*\*

000

BATH 5'0'x8'6'

| UNIT NO - | GROUND FLOOR |
|-----------|--------------|
| HG02      |              |
| JG02      |              |
| KG02      |              |
| LG05      |              |

| UNIT NO -   |
|-------------|
| H102 - H402 |
| J102 - K402 |
| K102 - K402 |
| L105 - L405 |

| ARTMENT<br>TYPE | CARPET AREA<br>(SQ.FT) | BALCONY AREA<br>(SQ.FT) | TOTAL CARPET<br>AREA (SQ.FT) | SALEABLE AREA<br>(SQ.FT) | PRIVATE<br>TERRACE(SQ.FT) |
|-----------------|------------------------|-------------------------|------------------------------|--------------------------|---------------------------|
| 2BHK            | 782                    | 85                      | 867                          | 1229                     | 39                        |
| 2BHK            | 782                    | 85                      | 867                          | 1229                     | 0                         |
| 2BHK            | 782                    | 85                      | 867                          | 1234                     | 39                        |
| 2BHK            | 782                    | 85                      | 867                          | 1234                     | 0                         |
| 2BHK            | 782                    | 85                      | 867                          | 1234                     | 39                        |
| 2BHK            | 782                    | 85                      | 867                          | 1234                     | 0                         |
| 2BHK            | 782                    | 85                      | 867                          | 1233                     | 39                        |
| 2BHK            | 782                    | 85                      | 867                          | 1233                     | 0                         |