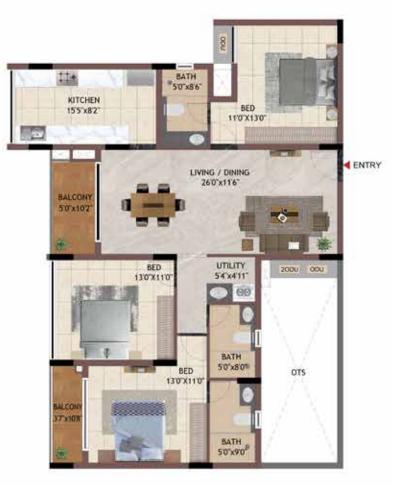

## Unit Plans 1 BHK

Ε

Ν

S

1BHK HG01 - H401, JG01 - J401 HG03 - H403, KG01 - K401

UNIT NO - TYPICAL FLOOR H101 - H401 J101 - J401 K101 - K401

UNIT NO - TYPICAL FLOOR H103 - H403

ENTRY

UNIT NO - GROUND FLOOR HG01 JG01 KG01

UNIT NO - GROUND FLOOR HG03

| E     | administration and a                   |
|-------|----------------------------------------|
| Q.FT) |                                        |
|       | -36 -36 -36 -38 -30<br>-36 -36 -36 -38 |
|       | Share Sugar Sugar                      |
|       | Superior of the second                 |

UNIT NO. APARTMENT CARPET AREA BALCONY AREA TOTAL CARPET SALEABLE AREA PRIVAT AREA (SQ.FT) TERRACE(S (SQ.FT) TYPE (SQ.FT) (SQ.FT) HG01 14 1BHK 337 354 518 17 H101-H401 1BHK 337 17 354 518 0 HG03 1BHK 337 17 354 519 16 H103-H402 1BHK 337 17 354 519 0 **JG01** 1BHK 337 17 354 520 14 J101-J401 0 1BHK 337 17 354 520 KG01 337 17 354 520 14 1BHK K101-K401 17 354 520 0 1BHK 337