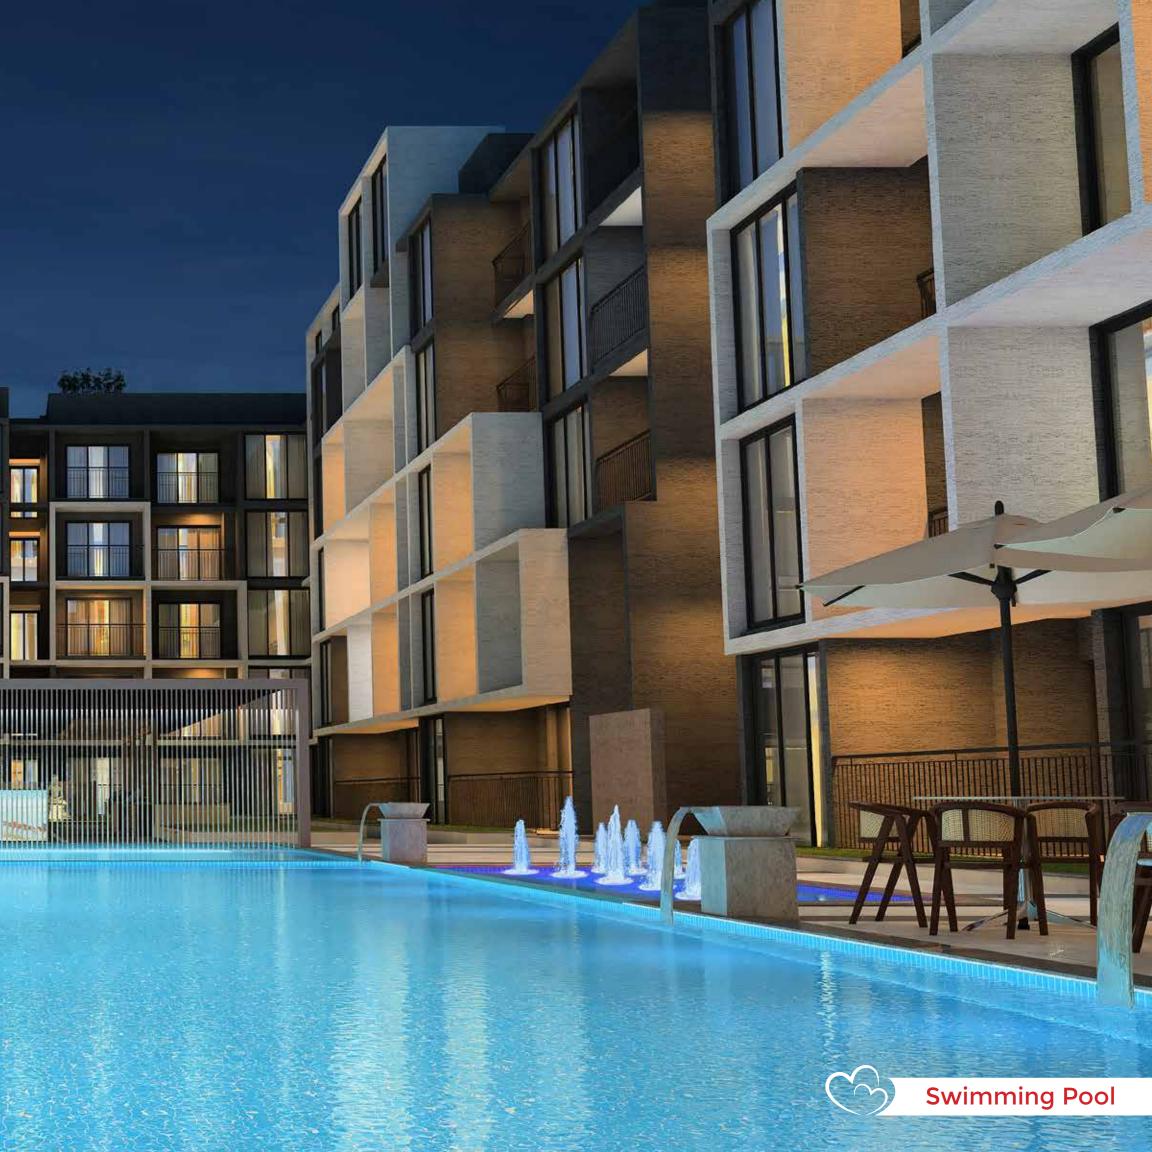

#### **80+ LIFESTYLE AMENITIES**

- 80+ Amenities of outdoor and indoor recreational facilities are sprawled across the project enhancing the social environment and liveliness of the community.
- Swimming pool The Swimming pool designed along with interactive water jets for kids.
- Kids pool and Kids splash pool with Rain curtain These features give the kids an added entertainment along with kid's pool.
- Poolside loungers, Pool side movie screen and Pool side party deck
  Poolside loungers, Pool side movie screen and Pool side party deck
  with barbeque corner encouraging activities in the outdoors.
- Kids friendly amenities Apart from general amenities like Children's play area, sports court the community has unique kids friendly amenities like rock climbing wall, Skating arena, Trampoline, Cognitive play area, Interactive floor games which instill social interaction among the kids.