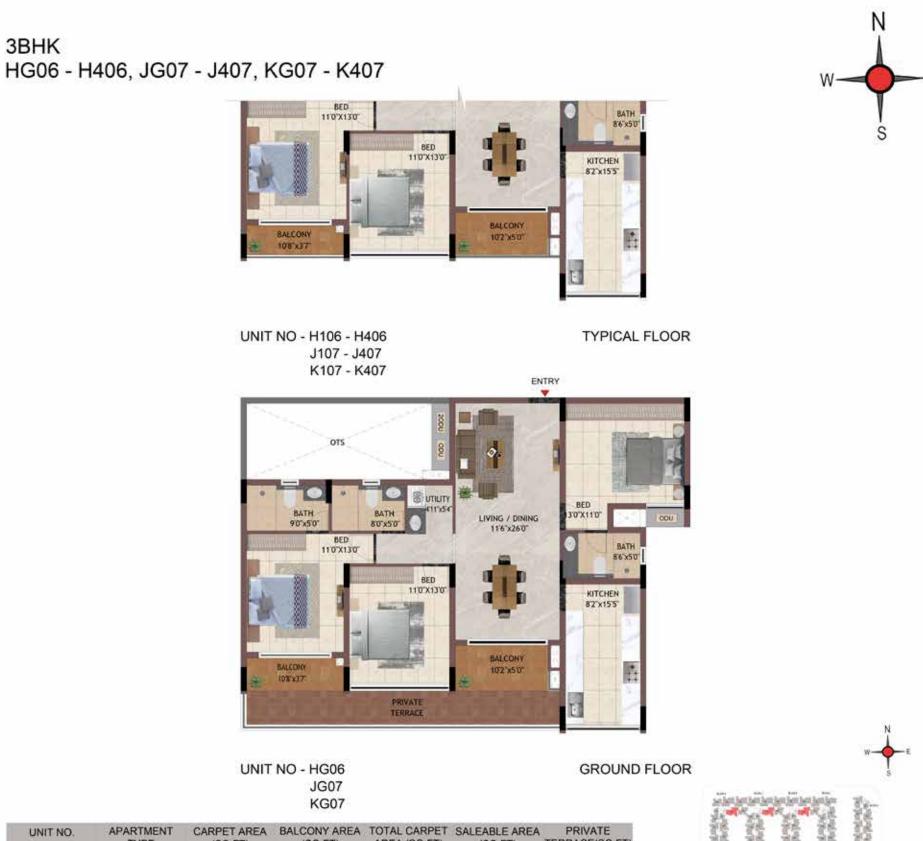

0

153

0

0

0

BALCON

17×101

| TYPE (SQ.FT) (SQ.FT) AREA (SQ.F |          |
|---------------------------------|----------|
| HG06 3BHK 1121 89 1210          | 1700 153 |
| H106-H406 3BHK 1121 89 1210     | 1700 0   |
| JG07 3BHK 1121 89 1210          | 1697 153 |
| J107-J407 3BHK 1121 89 1210     | 1697 0   |
| KG07 3BHK 1121 89 1210          | 1700 153 |
| K107-K407 3BHK 1121 89 1210     | 1700 0   |