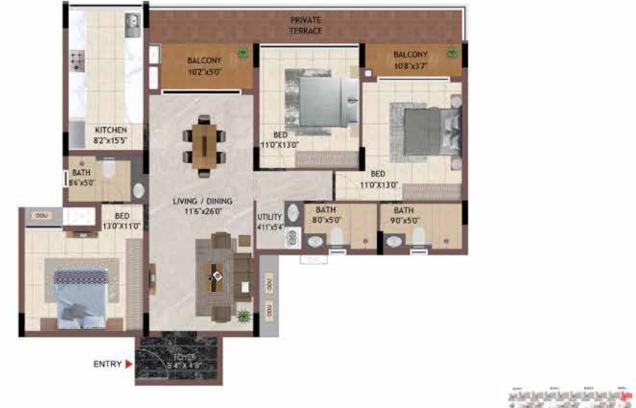

P106 - P406

TYPICAL FLOOR

3BHK AG02 - A402, AG03 - A403, BG02 - B402

|                             | 8ATH<br>*50'x90"              | BED<br>130"X108" | BALCONY<br>B7 x103  |
|-----------------------------|-------------------------------|------------------|---------------------|
| отѕ                         | BATH<br>\$10"x80"             |                  | ED .                |
| 2000 000<br>ENTRY 970-X 311 |                               |                  | X110                |
|                             | LIVING / DINING<br>260°x11'6° |                  | BALCONY<br>S0'×102' |
|                             | 8ED<br>1107X130               |                  | KITCHEN<br>1557x82' |
|                             | 84<br>507                     |                  | मा                  |

| UNIT NO - | GROUND FLOOR |
|-----------|--------------|
| AG02      |              |
| AG03      |              |
|           |              |

BG02

#### TYPICAL FLOOR

**KEY PLAN** 

| UNIT NO.  | APARTMENT<br>TYPE | CARPET AREA<br>(SQ.FT) | BALCONY AREA<br>(SQ.FT) | TOTAL CARPET<br>AREA (SQ.FT) | SALEABLE AREA<br>(SQ.FT) | PRIVATE<br>TERRACE(SQ.FT) |
|-----------|-------------------|------------------------|-------------------------|------------------------------|--------------------------|---------------------------|
| AG02      | 3BHK              | 1163                   | 89                      | 1252                         | 1749                     | 153                       |
| A102-A402 | 3BHK              | 1163                   | 89                      | 1252                         | 1749                     | 0                         |
| AG03      | 3BHK              | 1163                   | 89                      | 1252                         | 1748                     | 153                       |
| A103-A403 | 3BHK              | 1163                   | 89                      | 1252                         | 1748                     | 0                         |
| BG02      | 3BHK              | 1163                   | 89                      | 1252                         | 1751                     | 153                       |
| B102-B402 | 3BHK              | 1163                   | 89                      | 1252                         | 1751                     | 0                         |
|           |                   |                        |                         |                              |                          |                           |