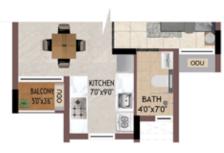

# Unit Plans 2 BHK

37

2BHK BG05 - B405

UNIT NO - BG05

GROUND FLOOR

UNIT NO -B105 - B405 TYPICAL FLOOR

| UNIT NO.  | APARTMENT<br>TYPE | CARPET AREA<br>(SQ.FT) | BALCONY AREA<br>(SQ.FT) | TOTAL CARPET<br>AREA (SQ.FT) | SALEABLE AREA<br>(SQ.FT) | PRIVATE<br>TERRACE(SQ.FT) |
|-----------|-------------------|------------------------|-------------------------|------------------------------|--------------------------|---------------------------|
| BG05      | 2BHK              | 768                    | 44                      | 812                          | 1159                     | 0                         |
| B105-B405 | 2BHK              | 775                    | 82                      | 857                          | 1214                     | 0                         |

2BHK DG05 - D405, JG03 - J403, KG03 - K403, LG01 - L401

UNIT NO - DG05 JG03 KG03 LG01

UNIT NO -D105 - D405 J103 - J403 K103 - K403 L101 - L401 TYPICAL FLOOR

| UNIT NO.  | APARTMENT<br>TYPE | CARPET AREA<br>(SQ.FT) | BALCONY AREA<br>(SQ.FT) | TOTAL CARPET<br>AREA (SQ.FT) | SALEABLE AREA<br>(SQ.FT) | PRIVATE<br>TERRACE(SQ.FT) |
|-----------|-------------------|------------------------|-------------------------|------------------------------|--------------------------|---------------------------|
| DG05      | 2BHK              | 782                    | 85                      | 867                          | 1229                     | 39                        |
| D105-D405 | 2BHK              | 782                    | 85                      | 867                          | 1229                     | 0                         |
| JG03      | 2BHK              | 782                    | 85                      | 867                          | 1236                     | 39                        |
| J103-J403 | 2BHK              | 782                    | 85                      | 867                          | 1236                     | 0                         |
| KG03      | 2BHK              | 782                    | 85                      | 867                          | 1234                     | 39                        |
| K103-K403 | 2BHK              | 782                    | 85                      | 867                          | 1234                     | 0                         |
| LG01      | 2BHK              | 782                    | 85                      | 867                          | 1236                     | 39                        |
| L101-L401 | 2BHK              | 782                    | 85                      | 867                          | 1236                     | 0                         |

**GROUND FLOOR** 

UNIT NO.

HG02 H102-H402

JG02 J102-J402 KG02 K102-K402 LG05

L105-L405

APA

2BHK HG02 - H402, JG02 - J402, KG02 - K402, LG05 - L405

ENTRY

39

| 130'x82'           | LIVING / DINING |
|--------------------|-----------------|
| BALCONY<br>46'x110 | 230'x110'       |
| BALCONY<br>36'X11D |                 |

\*\*\*

000

BATH 5'0'x8'6'

| UNIT NO - | GROUND FLOOR |
|-----------|--------------|
| HG02      |              |
| JG02      |              |
| KG02      |              |
| LG05      |              |

| UNIT NO -   |
|-------------|
| H102 - H402 |
| J102 - K402 |
| K102 - K402 |
| L105 - L405 |

| ARTMENT<br>TYPE | CARPET AREA<br>(SQ.FT) | BALCONY AREA<br>(SQ.FT) | TOTAL CARPET<br>AREA (SQ.FT) | SALEABLE AREA<br>(SQ.FT) | PRIVATE<br>TERRACE(SQ.FT) |
|-----------------|------------------------|-------------------------|------------------------------|--------------------------|---------------------------|
| 2BHK            | 782                    | 85                      | 867                          | 1229                     | 39                        |
| 2BHK            | 782                    | 85                      | 867                          | 1229                     | 0                         |
| 2BHK            | 782                    | 85                      | 867                          | 1234                     | 39                        |
| 2BHK            | 782                    | 85                      | 867                          | 1234                     | 0                         |
| 2BHK            | 782                    | 85                      | 867                          | 1234                     | 39                        |
| 2BHK            | 782                    | 85                      | 867                          | 1234                     | 0                         |
| 2BHK            | 782                    | 85                      | 867                          | 1233                     | 39                        |
| 2BHK            | 782                    | 85                      | 867                          | 1233                     | 0                         |