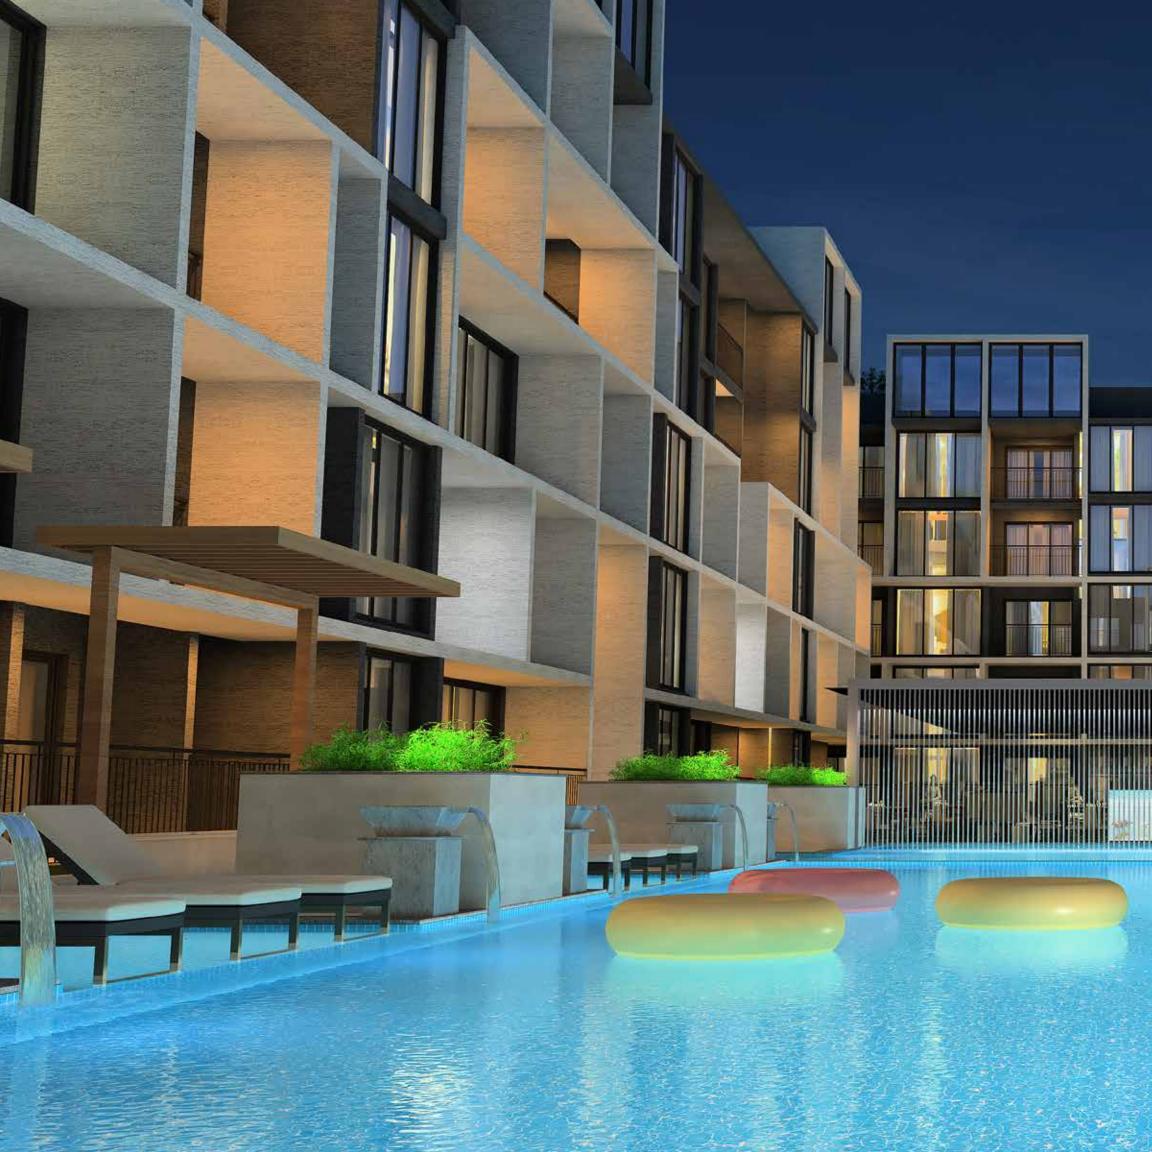

#### **80+ LIFESTYLE AMENITIES**

- 80+ Amenities of outdoor and indoor recreational facilities are sprawled across the project enhancing the social environment and liveliness of the community.
- Swimming pool The Swimming pool designed along with interactive water jets for kids.
- Kids pool and Kids splash pool with Rain curtain These features give the kids an added entertainment along with kid's pool.
- Poolside loungers, Pool side movie screen and Pool side party deck
  Poolside loungers, Pool side movie screen and Pool side party deck
  with barbeque corner encouraging activities in the outdoors.
- Kids friendly amenities Apart from general amenities like Children's play area, sports court the community has unique kids friendly amenities like rock climbing wall, Skating arena, Trampoline, Cognitive play area, Interactive floor games which instill social interaction among the kids.