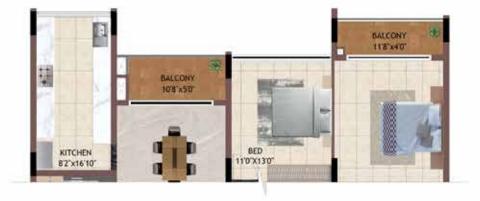

## Unit Plans 1 BHK

Ε

Ν

S

1BHK HG01 - H401, JG01 - J401 HG03 - H403, KG01 - K401

UNIT NO - TYPICAL FLOOR H101 - H401 J101 - J401 K101 - K401

UNIT NO - TYPICAL FLOOR H103 - H403

ENTRY

UNIT NO - GROUND FLOOR HG01 JG01 KG01

UNIT NO - GROUND FLOOR HG03

| E     | administration and a                   |
|-------|----------------------------------------|
| Q.FT) |                                        |
|       | -36 -36 -36 -38 -30<br>-36 -36 -36 -38 |
|       | Share Sugar Sugar                      |
|       | Superior of the second                 |

UNIT NO. APARTMENT CARPET AREA BALCONY AREA TOTAL CARPET SALEABLE AREA PRIVAT AREA (SQ.FT) TERRACE(S (SQ.FT) TYPE (SQ.FT) (SQ.FT) HG01 14 1BHK 337 354 518 17 H101-H401 1BHK 337 17 354 518 0 HG03 1BHK 337 17 354 519 16 H103-H402 1BHK 337 17 354 519 0 **JG01** 1BHK 337 17 354 520 14 J101-J401 0 1BHK 337 17 354 520 KG01 337 17 354 520 14 1BHK K101-K401 17 354 520 0 1BHK 337