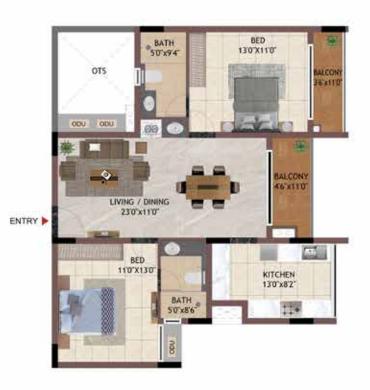

# Unit Plans 2 BHK

37

2BHK BG05 - B405

UNIT NO - BG05

GROUND FLOOR

UNIT NO -B105 - B405 TYPICAL FLOOR

| UNIT NO.  | APARTMENT<br>TYPE | CARPET AREA<br>(SQ.FT) | BALCONY AREA<br>(SQ.FT) | TOTAL CARPET<br>AREA (SQ.FT) | SALEABLE AREA<br>(SQ.FT) | PRIVATE<br>TERRACE(SQ.FT) |
|-----------|-------------------|------------------------|-------------------------|------------------------------|--------------------------|---------------------------|
| BG05      | 2BHK              | 768                    | 44                      | 812                          | 1159                     | 0                         |
| B105-B405 | 2BHK              | 775                    | 82                      | 857                          | 1214                     | 0                         |

2BHK DG05 - D405, JG03 - J403, KG03 - K403, LG01 - L401

UNIT NO - DG05 JG03 KG03 LG01

UNIT NO -D105 - D405 J103 - J403 K103 - K403 L101 - L401 TYPICAL FLOOR

| UNIT NO.  | APARTMENT<br>TYPE | CARPET AREA<br>(SQ.FT) | BALCONY AREA<br>(SQ.FT) | TOTAL CARPET<br>AREA (SQ.FT) | SALEABLE AREA<br>(SQ.FT) | PRIVATE<br>TERRACE(SQ.FT) |
|-----------|-------------------|------------------------|-------------------------|------------------------------|--------------------------|---------------------------|
| DG05      | 2BHK              | 782                    | 85                      | 867                          | 1229                     | 39                        |
| D105-D405 | 2BHK              | 782                    | 85                      | 867                          | 1229                     | 0                         |
| JG03      | 2BHK              | 782                    | 85                      | 867                          | 1236                     | 39                        |
| J103-J403 | 2BHK              | 782                    | 85                      | 867                          | 1236                     | 0                         |
| KG03      | 2BHK              | 782                    | 85                      | 867                          | 1234                     | 39                        |
| K103-K403 | 2BHK              | 782                    | 85                      | 867                          | 1234                     | 0                         |
| LG01      | 2BHK              | 782                    | 85                      | 867                          | 1236                     | 39                        |
| L101-L401 | 2BHK              | 782                    | 85                      | 867                          | 1236                     | 0                         |

**GROUND FLOOR** 

UNIT NO.

HG02 H102-H402

JG02 J102-J402 KG02 K102-K402 LG05

L105-L405

APA

2BHK HG02 - H402, JG02 - J402, KG02 - K402, LG05 - L405

ENTRY

39

| 130'x82'           | LIVING / DINING |
|--------------------|-----------------|
| BALCONY<br>46'x110 | 230'x110'       |
| BALCONY<br>36'X11D |                 |

\*\*\*

000

BATH 5'0'x8'6'

| UNIT NO - | GROUND FLOOR |
|-----------|--------------|
| HG02      |              |
| JG02      |              |
| KG02      |              |
| LG05      |              |

| UNIT NO -   |
|-------------|
| H102 - H402 |
| J102 - K402 |
| K102 - K402 |
| L105 - L405 |

| ARTMENT<br>TYPE | CARPET AREA<br>(SQ.FT) | BALCONY AREA<br>(SQ.FT) | TOTAL CARPET<br>AREA (SQ.FT) | SALEABLE AREA<br>(SQ.FT) | PRIVATE<br>TERRACE(SQ.FT) |
|-----------------|------------------------|-------------------------|------------------------------|--------------------------|---------------------------|
| 2BHK            | 782                    | 85                      | 867                          | 1229                     | 39                        |
| 2BHK            | 782                    | 85                      | 867                          | 1229                     | 0                         |
| 2BHK            | 782                    | 85                      | 867                          | 1234                     | 39                        |
| 2BHK            | 782                    | 85                      | 867                          | 1234                     | 0                         |
| 2BHK            | 782                    | 85                      | 867                          | 1234                     | 39                        |
| 2BHK            | 782                    | 85                      | 867                          | 1234                     | 0                         |
| 2BHK            | 782                    | 85                      | 867                          | 1233                     | 39                        |
| 2BHK            | 782                    | 85                      | 867                          | 1233                     | 0                         |