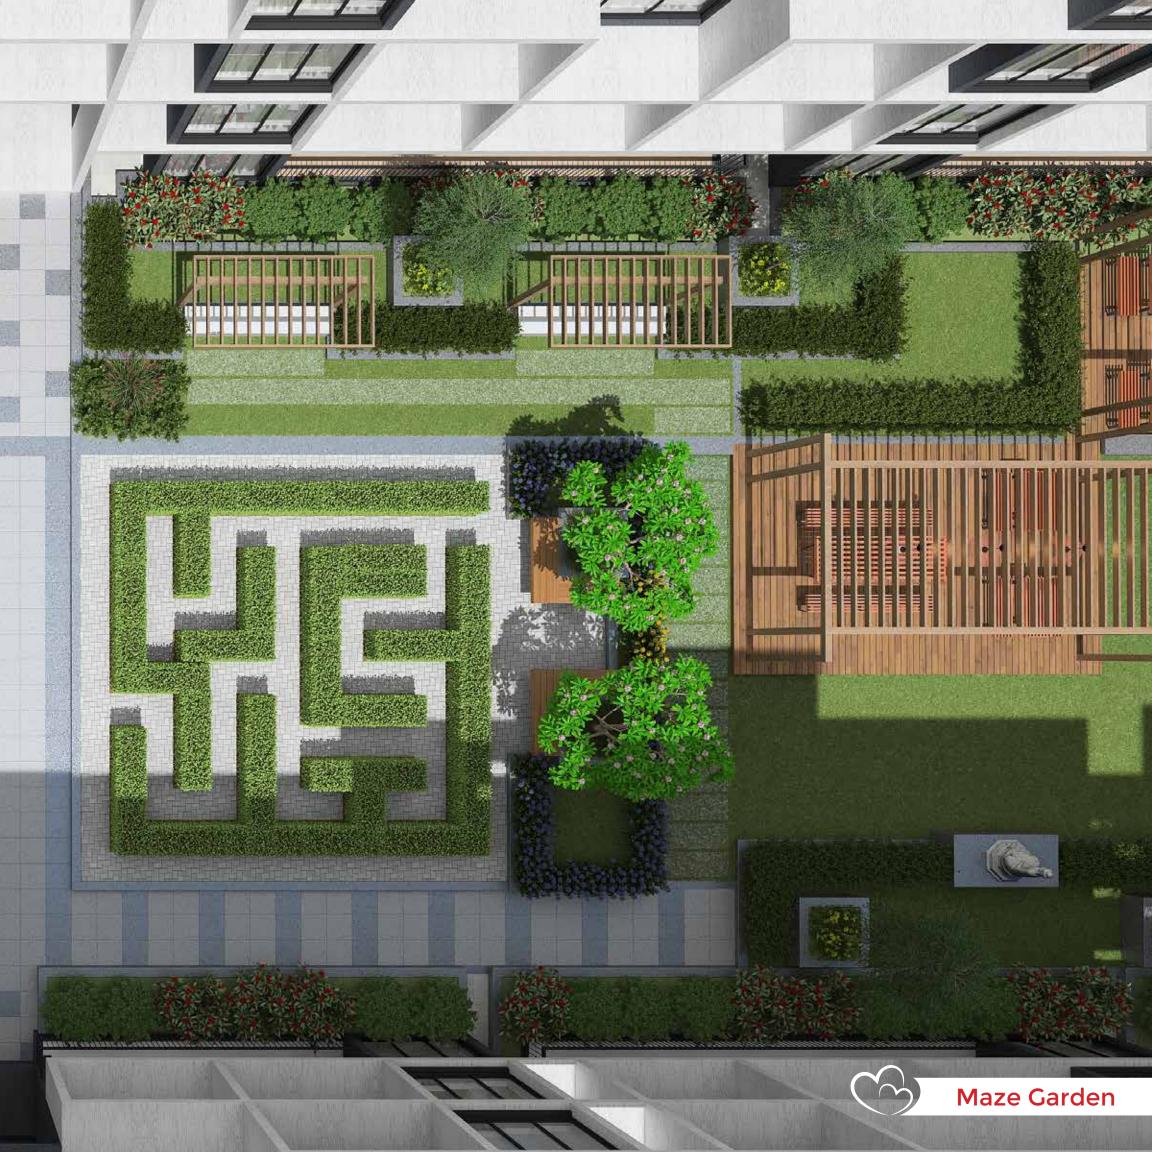

- 52. CHILDREN'S PLAY AREA
- 53. KIDS OBSTACLE PARK 54. MEDITATION ZONE
- 55, PARTY LAWN
- CENTRAL TREE PLAZA 56.
- SENIOR CITIZENS PAVILION SANDPIT 57.

CHALK BOARD WALL

CRICKET PRACTICE NET

58.

63. MAZE GARDEN

UNIT NO -

C101 - C401 D101 - D401 E101 - E401 TYPICAL FLOOR

KEY PLAN

3BHK DG06 - D406

UNIT NO - D106 - D406

TYPICAL FLOOR