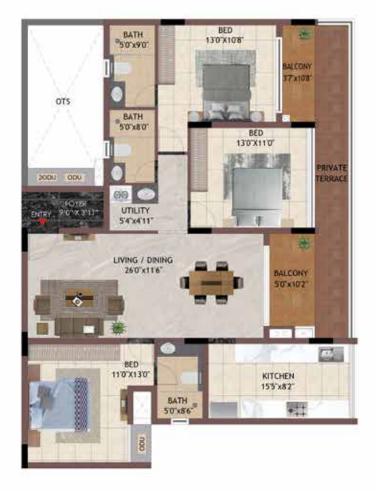

KEY PLAN

3BHK HG05 - H405, JG04 - J404, JG05 - J405

UNIT NO - H105 - H405 J104 - J404 J105 - J405 TYPICAL FLOOR

GROUND FLOOR

KEY PLAN

UNIT NO - HG05 JG04 JG05

| UNIT NO.  | APARTMENT<br>TYPE | CARPET AREA<br>(SQ.FT) | BALCONY AREA<br>(SQ.FT) | TOTAL CARPET<br>AREA (SQ.FT) | SALEABLE AREA<br>(SQ.FT) | PRIVATE<br>TERRACE(SQ.FT |
|-----------|-------------------|------------------------|-------------------------|------------------------------|--------------------------|--------------------------|
| HG05      | 3BHK              | 1328                   | 100                     | 1428                         | 1986                     | 113                      |
| H105-H405 | 3BHK              | 1328                   | 100                     | 1428                         | 1986                     | 0                        |
| JG04      | 3BHK              | 1328                   | 100                     | 1428                         | 1988                     | 113                      |
| J104-J404 | <b>3BHK</b>       | 1328                   | 100                     | 1428                         | 1988                     | 0                        |
| JG05      | 3BHK              | 1328                   | 100                     | 1428                         | 1985                     | 113                      |
| J105-J405 | <b>3BHK</b>       | 1328                   | 100                     | 1428                         | 1985                     | 0                        |