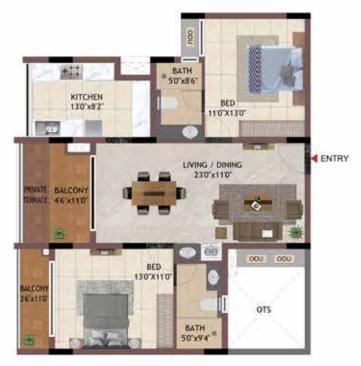

#### UNMATCHED INTERIOR PLANNING

- HI
- Spacious Planning of homes with bigger sized bedrooms, toilets of minimum size 8'x5' and dedicated utility area.
- 8' height windows and French door designed to offer 3 times greater light, ventilation and beautiful views than other homes.
- Ensuring beautiful views All homes are planned in such a way that they either look outside or internal podiums making every bedroom and balcony enjoying good view and ventilation.

#### No overlooking Units - All Bedroom windows and balconies are planned in a manner to ensure you the podium or outside view with no overlooking into another apartment.

- Zero dead space Internal and external spaces have been designed with zero space wastage, giving you maximum usable area in your apartment.
- No entrance doors facing each other To ensure more privacy and security, units have been designed in such a way that the entrance doors do not face each other.
- Lighting and ventilation All windows, OTS, cutouts, shafts ensure ventilation not only within your apartment but also in the corridors.
- Planned ODU locations Designed to avoid any overlooking or hindrances to other apartments and well concealed to ensure no AC's are visible on the building façade.

#### VAASTU COMPLIANCE FOR ENHANCING A POSITIVE LIVING

- Vaastu compliant homes is an integral part of the apartment unit design and has been consciously integrated into all the units.
- Most of our apartments are North and East facing entry
- All the kitchens are Northwest or Southeast kitchen.
- One of the bedroom is located in Southwest corner.
- North facing headboards are avoided in every room
- No units have NE/ SW toilets and kitchen

#### SUPERIOR SPECIFICATION

- Grand main door of veneer finish with decorative side panel creating a welcoming effect to your home
- Italian marble flooring in living and dining gives the seamless and luxury feel once you enter your apartment
- Digital lock for main door New generation digital lock system with which you can unlock your door with a simple touch and can share the digital key to any visitors
- All internal doors are of superior quality laminated finish
- Premium branded bathroom fittings gives a royal look to all the bathrooms. Master bathrooms are furnished with Thermostat rain shower, Granite countertop washbasin, Glass partition with door in shower area.
- Elegant engineered marble countertop for the kitchen counters
- Superior quality of stainless-steel sink with drain board provided and swivel tap in all the kitchens.
- All sliding doors and windows are aluminum finish which gives the flawless elegance to the interiors.
- An adjustable cloth drying clamp is fitted in the balcony ceiling to provide unhindered views from your homes