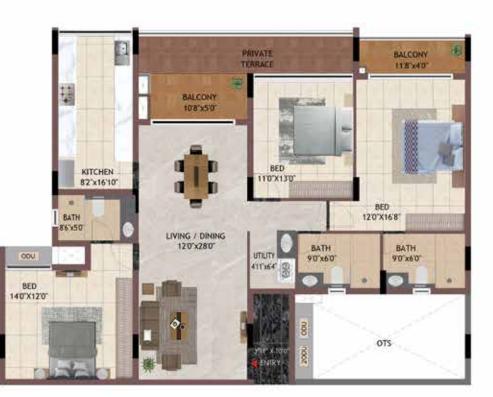

# Unit Plans 2 BHK

37

2BHK BG05 - B405

UNIT NO - BG05

GROUND FLOOR

UNIT NO -B105 - B405 TYPICAL FLOOR

| UNIT NO.  | APARTMENT<br>TYPE | CARPET AREA<br>(SQ.FT) | BALCONY AREA<br>(SQ.FT) | TOTAL CARPET<br>AREA (SQ.FT) | SALEABLE AREA<br>(SQ.FT) | PRIVATE<br>TERRACE(SQ.FT) |
|-----------|-------------------|------------------------|-------------------------|------------------------------|--------------------------|---------------------------|
| BG05      | 2BHK              | 768                    | 44                      | 812                          | 1159                     | 0                         |
| B105-B405 | 2BHK              | 775                    | 82                      | 857                          | 1214                     | 0                         |

2BHK DG05 - D405, JG03 - J403, KG03 - K403, LG01 - L401

UNIT NO - DG05 JG03 KG03 LG01

UNIT NO -D105 - D405 J103 - J403 K103 - K403 L101 - L401 TYPICAL FLOOR

| UNIT NO.  | APARTMENT<br>TYPE | CARPET AREA<br>(SQ.FT) | BALCONY AREA<br>(SQ.FT) | TOTAL CARPET<br>AREA (SQ.FT) | SALEABLE AREA<br>(SQ.FT) | PRIVATE<br>TERRACE(SQ.FT) |
|-----------|-------------------|------------------------|-------------------------|------------------------------|--------------------------|---------------------------|
| DG05      | 2BHK              | 782                    | 85                      | 867                          | 1229                     | 39                        |
| D105-D405 | 2BHK              | 782                    | 85                      | 867                          | 1229                     | 0                         |
| JG03      | 2BHK              | 782                    | 85                      | 867                          | 1236                     | 39                        |
| J103-J403 | 2BHK              | 782                    | 85                      | 867                          | 1236                     | 0                         |
| KG03      | 2BHK              | 782                    | 85                      | 867                          | 1234                     | 39                        |
| K103-K403 | 2BHK              | 782                    | 85                      | 867                          | 1234                     | 0                         |
| LG01      | 2BHK              | 782                    | 85                      | 867                          | 1236                     | 39                        |
| L101-L401 | 2BHK              | 782                    | 85                      | 867                          | 1236                     | 0                         |

**GROUND FLOOR** 

UNIT NO.

HG02 H102-H402

JG02 J102-J402 KG02 K102-K402 LG05

L105-L405

APA

2BHK HG02 - H402, JG02 - J402, KG02 - K402, LG05 - L405

ENTRY

39

| 130'x82'           | LIVING / DINING |
|--------------------|-----------------|
| BALCONY<br>46'x110 | 230'x110'       |
| BALCONY<br>36'X11D |                 |

\*\*\*

000

BATH 5'0'x8'6'

| UNIT NO - | GROUND FLOOR |
|-----------|--------------|
| HG02      |              |
| JG02      |              |
| KG02      |              |
| LG05      |              |

| UNIT NO -   |
|-------------|
| H102 - H402 |
| J102 - K402 |
| K102 - K402 |
| L105 - L405 |

| ARTMENT<br>TYPE | CARPET AREA<br>(SQ.FT) | BALCONY AREA<br>(SQ.FT) | TOTAL CARPET<br>AREA (SQ.FT) | SALEABLE AREA<br>(SQ.FT) | PRIVATE<br>TERRACE(SQ.FT) |
|-----------------|------------------------|-------------------------|------------------------------|--------------------------|---------------------------|
| 2BHK            | 782                    | 85                      | 867                          | 1229                     | 39                        |
| 2BHK            | 782                    | 85                      | 867                          | 1229                     | 0                         |
| 2BHK            | 782                    | 85                      | 867                          | 1234                     | 39                        |
| 2BHK            | 782                    | 85                      | 867                          | 1234                     | 0                         |
| 2BHK            | 782                    | 85                      | 867                          | 1234                     | 39                        |
| 2BHK            | 782                    | 85                      | 867                          | 1234                     | 0                         |
| 2BHK            | 782                    | 85                      | 867                          | 1233                     | 39                        |
| 2BHK            | 782                    | 85                      | 867                          | 1233                     | 0                         |