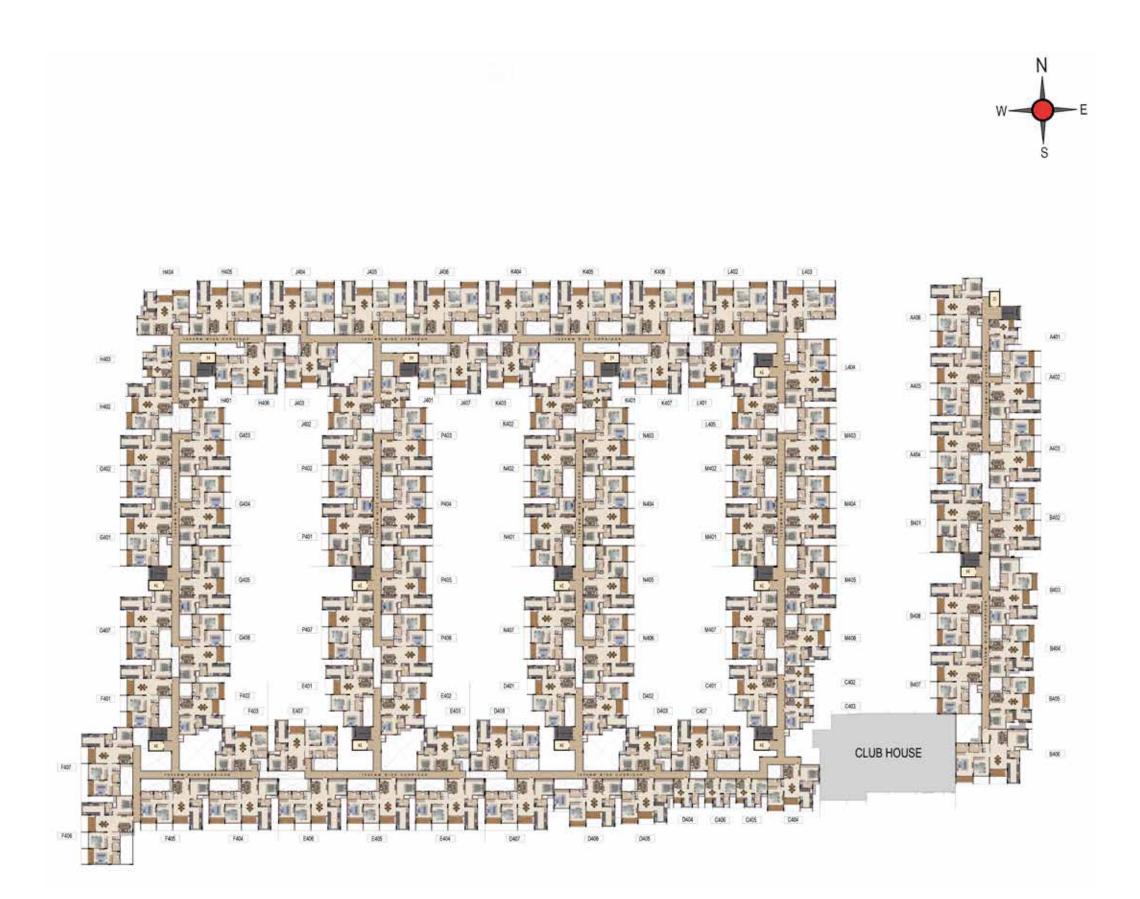

HOPSCOTCH

GIANT CHESS

TRAMPOLINE

70. NATURAL TRAIL

69. SCULPTURE COURT

JUNGLE GYM 59 COGNITIVE PLAYAREA 60.

64.

66.

67.

68.

- 61. TOT LOT 62. INTERACTIVE FLOOR GAMES ZONE

- HAMMOCK GARDEN
- 50. REFLEXOLOGY WALKWAY
- 51. ROCK CLIMBING WALL

KIDS POOL 73. POOLSIDE LOUNGERS 74. RAIN CURTAIN

71. ADULT POOL

75.

72.

- KIDS SPLASH POOL 76.
- POOLSIDE PARTY DECK WITH
- BARBEQUE CORNER 77. INTERACTIVE WATER JETS

SWIMMING POOL AMENITIES

POOL SIDE MOVIE SCREEN FACILITY 78.

#### **TERRACE AMENITIES**

- 79. TERRACE PARTY CORNER
- 80. TERRACE HANGOUT PLAZA
- 81. SKY CINEMA
- 82. TERRACE HOBBY CORNER 83. TERRACE INFINITY WALKWAY

### Basement Plan



#### **TERRACE AMENITIES**

23

24. DRIVERS/MAID DORMITORY 25. IRONING SHOP

### Floor Plan



#### **FIRST FLOOR**





25





W E







### Terrace Plan









#### TERRACE AMENITIES

82. TERRACE HANGOUT PLAZA 83. INFINITY WALKWAY

## Unit Plans 1 BHK



Ε

Ν

S

1BHK HG01 - H401, JG01 - J401 HG03 - H403, KG01 - K401



UNIT NO - TYPICAL FLOOR H101 - H401 J101 - J401 K101 - K401



UNIT NO - TYPICAL FLOOR H103 - H403



ENTRY

UNIT NO - GROUND FLOOR HG01 JG01 KG01



UNIT NO - GROUND FLOOR HG03

| E     | administration and a                   |
|-------|----------------------------------------|
| Q.FT) |                                        |
|       | -36 -36 -36 -38 -30<br>-36 -36 -36 -38 |
|       | Share Sugar Sugar                      |
|       | Superior of the second                 |

UNIT NO. APARTMENT CARPET AREA BALCONY AREA TOTAL CARPET SALEABLE AREA PRIVAT AREA (SQ.FT) TERRACE(S (SQ.FT) TYPE (SQ.FT)