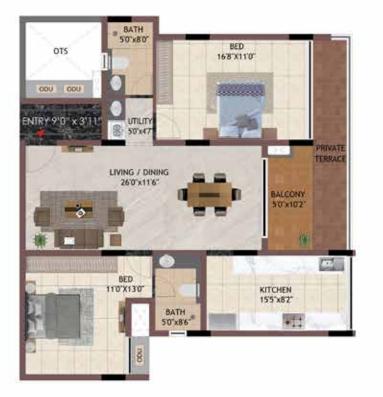

## Unit Plans 1 BHK

Ε

Ν

S

1BHK HG01 - H401, JG01 - J401 HG03 - H403, KG01 - K401

UNIT NO - TYPICAL FLOOR H101 - H401 J101 - J401 K101 - K401

UNIT NO - TYPICAL FLOOR H103 - H403

ENTRY

UNIT NO - GROUND FLOOR HG01 JG01 KG01

UNIT NO - GROUND FLOOR HG03

| E     | administration and a                   |
|-------|----------------------------------------|
| Q.FT) |                                        |
|       | -36 -36 -36 -38 -30<br>-36 -36 -36 -38 |
|       | Share Sugar Sugar                      |
|       | Superior of the second                 |

UNIT NO. APARTMENT CARPET AREA BALCONY AREA TOTAL CARPET SALEABLE AREA PRIVAT AREA (SQ.FT) TERRACE(S (SQ.FT) TYPE (SQ.FT) (SQ.FT) HG01 14 1BHK 337 354 518 17 H101-H401 1BHK 337 17 354 518 0 HG03 1BHK 337 17 354 519 16 H103-H402 1BHK 337 17 354 519 0 **JG01** 1BHK 337 17 354 520 14 J101-J401 0 1BHK 337 17 354 520 KG01 337 17 354 520 14 1BHK K101-K401 17 354 520 0 1BHK 337