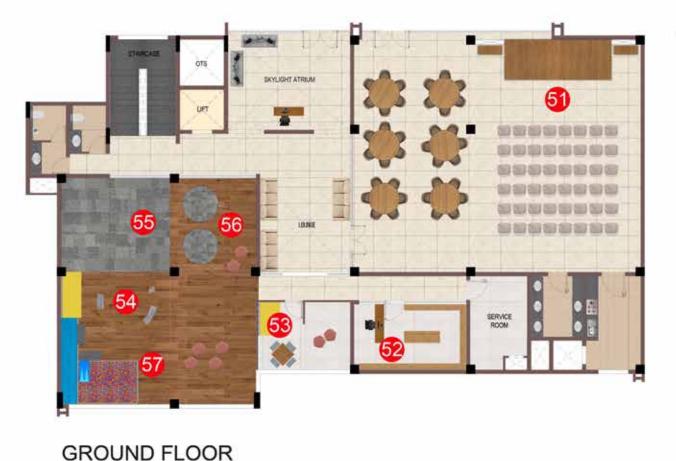

### **INDOOR AMENITIES**

- 51. MULTIPURPOSE HALL
- 52. CONVENIENCE STORE
- 53. CRECHE
- 54. KIDS PLAY AREA
- 55. KIDS ADVENTURE ZONE
- 56. STORY TELLING NOOK
- 57. KIDS GYM
- 58. MINI LIBRARY
- 59. LEARNING CENTRE
- 60. CROSS-FIT CORNER
- 61. YOGA/DANCE FLOOR
- 62. INTERACTIVE GYM
- 63. ART AND CRAFT ROOM
- 64. BUSINESS CENTRE

### **INDOOR AMENITIES**

- 63. ART AND CRAFT ROOM
- 64. BUSINESS CENTRE
- 65. VIDEO GAMES
- 66. GAMING ARCADE
- 67. AV ROOM
- 68. BOARD GAMES ROOM
- 69. INDOOR PLAY AREA
- 70. SQUASH COURT
- 71. ASSOCIATION ROOM
- 72. SALON
- 73. SPA
- 74. STEAM AND SAUNA
- 75. TERRACE PARTY CORNER
- 76. TERRACE HANGOUT PLAZA
- 77. SKY CINEMA
- 78. TERRACE HOBBY CORNER