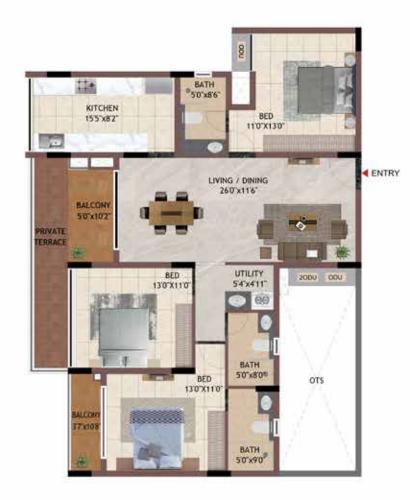

## Unit Plans 1 BHK

Ε

Ν

S

1BHK HG01 - H401, JG01 - J401 HG03 - H403, KG01 - K401

UNIT NO - TYPICAL FLOOR H101 - H401 J101 - J401 K101 - K401

UNIT NO - TYPICAL FLOOR H103 - H403

ENTRY

UNIT NO - GROUND FLOOR HG01 JG01 KG01

UNIT NO - GROUND FLOOR HG03

| E     | administration and a                   |
|-------|----------------------------------------|
| Q.FT) |                                        |
|       | -36 -36 -36 -38 -30<br>-36 -36 -36 -38 |
|       | Share Sugar Sugar                      |
|       | Superior of the second                 |

UNIT NO. APARTMENT CARPET AREA BALCONY AREA TOTAL CARPET SALEABLE AREA PRIVAT AREA (SQ.FT) TERRACE(S (SQ.FT) TYPE (SQ.FT) (SQ.FT) HG01 14 1BHK 337 354 518 17 H101-H401 1BHK 337 17 354 518 0 HG03 1BHK 337 17 354 519 16 H103-H402 1BHK 337 17 354 519 0 **JG01** 1BHK 337 17 354 520 14 J101-J401 0 1BHK 337 17 354 520 KG01 337 17 354 520 14 1BHK K101-K401 17 354 520 0 1BHK 337