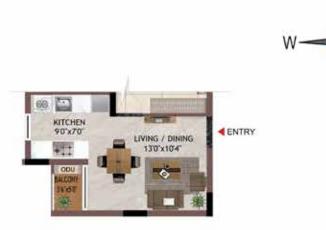

## Unit Plans 1 BHK

Ε

Ν

S

1BHK HG01 - H401, JG01 - J401 HG03 - H403, KG01 - K401

UNIT NO - TYPICAL FLOOR H101 - H401 J101 - J401 K101 - K401

UNIT NO - TYPICAL FLOOR H103 - H403

ENTRY

UNIT NO - GROUND FLOOR HG01 JG01 KG01

UNIT NO - GROUND FLOOR HG03

| E     | administration and a                   |
|-------|----------------------------------------|
| Q.FT) |                                        |
|       | -36 -36 -36 -38 -30<br>-36 -36 -36 -38 |
|       | Share Sugar Sugar                      |
|       | Superior of the second                 |

UNIT NO. APARTMENT CARPET AREA BALCONY AREA TOTAL CARPET SALEABLE AREA PRIVAT AREA (SQ.FT) TERRACE(S (SQ.FT) TYPE (SQ.FT) (SQ.FT) HG01 14 1BHK 337 354 518 17 H101-H401 1BHK 337 17 354 518 0 HG03 1BHK 337 17 354 519 16 H103-H402 1BHK 337 17 354 519 0 **JG01** 1BHK 337 17 354 520 14 J101-J401 0 1BHK 337 17 354 520 KG01 337 17 354 520 14 1BHK K101-K401 17 354 520 0 1BHK 337