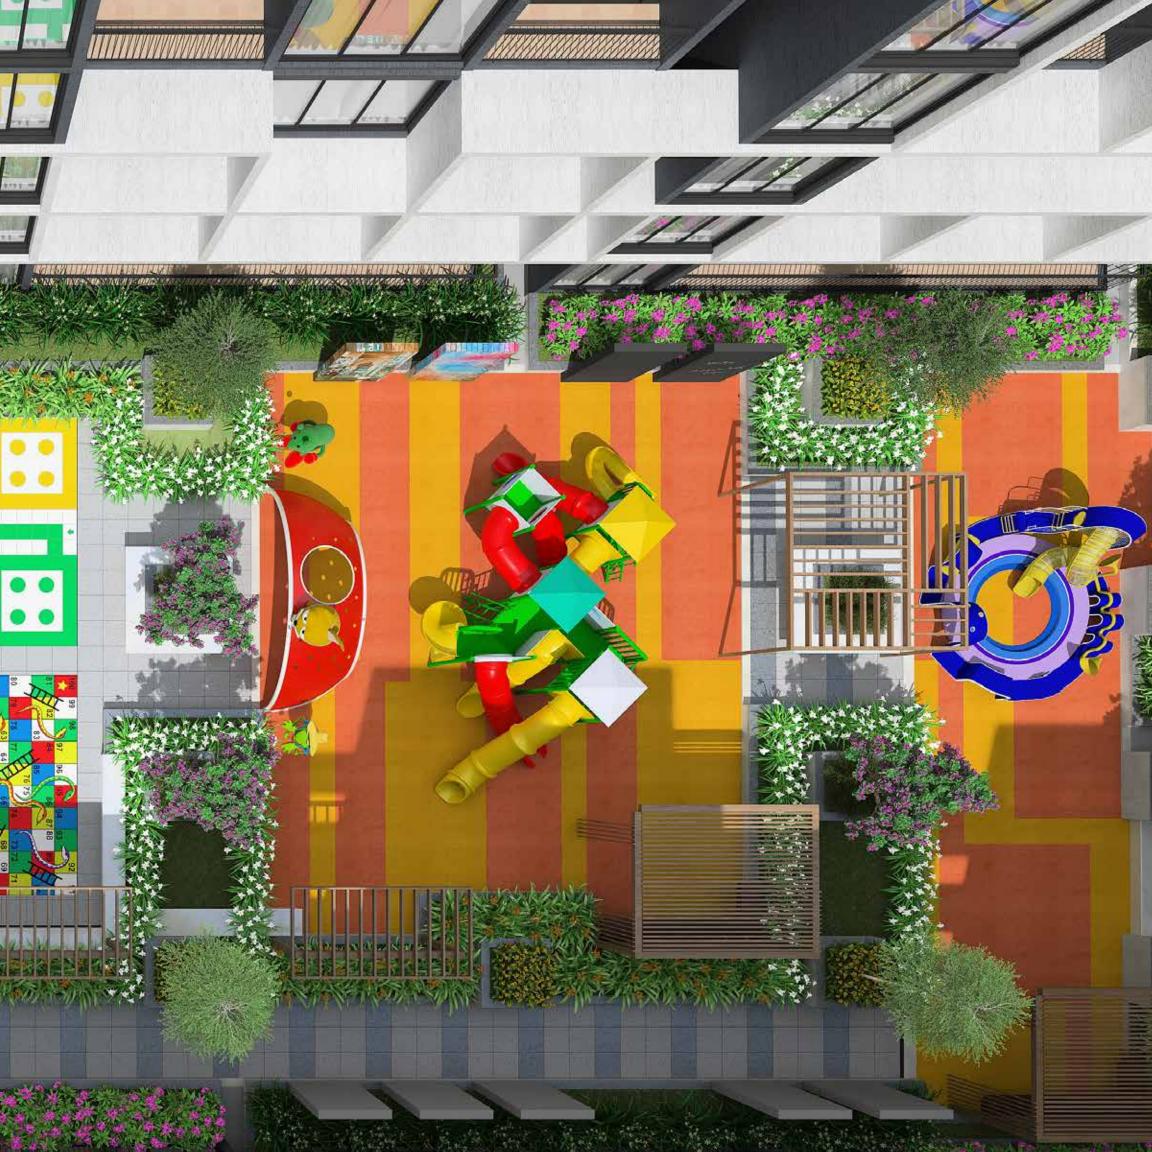

Children's play area

- 51. Rock climbing wall
- . . . . . . .
- 53. Kids obstacle park
- 54. Meditation zone
- 55. Party Lawn

52.

- 56. Central tree plaza
- 57. Senior citizen pavilion
- 58. Sandpit

- 59. Jungle gym
- 60. Cognitive play area
- 61. Tot Lot

#### **80+ LIFESTYLE AMENITIES**

- 80+ Amenities of outdoor and indoor recreational facilities are sprawled across the project enhancing the social environment and liveliness of the community.
- Swimming pool The Swimming pool designed along with interactive water jets for kids.
- Kids pool and Kids splash pool with Rain curtain These features give the kids an added entertainment along with kid's pool.
- Poolside loungers, Pool side movie screen and Pool side party deck
  Poolside loungers, Pool side movie screen and Pool side party deck
  with barbeque corner encouraging activities in the outdoors.
- Kids friendly amenities Apart from general amenities like Children's play area, sports court the community has unique kids friendly amenities like rock climbing wall, Skating arena, Trampoline, Cognitive play area, Interactive floor games which instill social interaction among the kids.