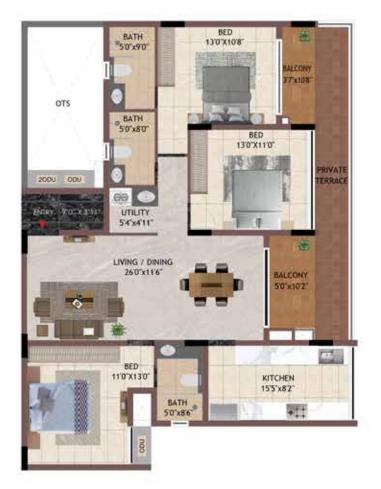

TYPICAL FLOOR

| UNIT NO.  | APARTMENT<br>TYPE | CARPET AREA<br>(SQ.FT) | BALCONY AREA<br>(SQ.FT) | TOTAL CARPET<br>AREA (SQ.FT) | SALEABLE AREA<br>(SQ.FT) | PRIVATE<br>TERRACE(SQ.FT |
|-----------|-------------------|------------------------|-------------------------|------------------------------|--------------------------|--------------------------|
| GG03      | 3BHK              | 1163                   | 89                      | 1252                         | 1746                     | 153                      |
| G103-G403 | 3BHK              | 1163                   | 89                      | 1252                         | 1746                     | 0                        |
| GG04      | 3BHK              | 1163                   | 89                      | 1252                         | 1751                     | 153                      |
| G104-G404 | 3BHK              | 1163                   | 89                      | 1252                         | 1751                     | 0                        |
| G205-G405 | 3BHK              | 1163                   | 89                      | 1252                         | 1750                     | 0                        |
| GG06      | 3BHK              | 1163                   | 89                      | 1252                         | 1748                     | 153                      |
| G106-G406 | 3BHK              | 1163                   | 89                      | 1252                         | 1748                     | 0                        |

61

UNIT NO -NG03 NG04 NG06

UNIT NO -N103 - N403 N104 - N404 N205 - N405

N106 - N406

TYPICAL FLOOR

| UNIT NO.  | APARTMENT<br>TYPE | CARPET AREA<br>(SQ.FT) | BALCONY AREA<br>(SQ.FT) | TOTAL CARPET<br>AREA (SQ.FT) | SALEABLE AREA<br>(SQ.FT) | PRIVATE<br>TERRACE(SQ.FT) |
|-----------|-------------------|------------------------|-------------------------|------------------------------|--------------------------|---------------------------|
| NG03      | 3BHK              | 1163                   | 89                      | 1252                         | 1746                     | 153                       |
| N103-N403 | <b>3BHK</b>       | 1163                   | 89                      | 1252                         | 1746                     | 0                         |
| NG04      | <b>3BHK</b>       | 1163                   | 89                      | 1252                         | 1751                     | 153                       |
| N104-N404 | 3BHK              | 1163                   | 89                      | 1252                         | 1751                     | 0                         |
| N205-N405 | <b>3BHK</b>       | 1163                   | 89                      | 1252                         | 1750                     | 0                         |
| NG06      | <b>3BHK</b>       | 1163                   | 89                      | 1252                         | 1748                     | 153                       |
| N106-N406 | 3BHK              | 1163                   | 89                      | 1252                         | 1748                     | 0                         |

3BHK PG03 - P403, PG04 - P404, P205 - P405, PG06 - P406

UNIT NO -

PG03

**PG04** 

PG06

62

GROUND FLOOR

UNIT NO -P103 - P403 P104 - P404 P205 - P405