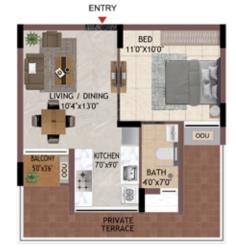

# Unit Plans 3 BHK

3BHK CG01 - C401, DG01 - D401, EG01 - E401

| UNIT NO - | GROUND FLOOR |
|-----------|--------------|
| CG01      |              |
| DG01      |              |
| EG01      |              |

| UNIT NO.  | APARTMENT<br>TYPE | CARPET AREA<br>(SQ.FT) | BALCONY AREA<br>(SQ.FT) | TOTAL CARPET<br>AREA (SQ.FT) | SALEABLE AREA<br>(SQ.FT) | PRIVATE<br>TERRACE(SQ.FT) |
|-----------|-------------------|------------------------|-------------------------|------------------------------|--------------------------|---------------------------|
| CG01      | ЗВНК              | 986                    | 44                      | 1030                         | 1471                     | 63                        |
| C101-C401 | <b>3BHK</b>       | 986                    | 44                      | 1030                         | 1471                     | 0                         |
| DG01      | <b>3BHK</b>       | 986                    | 44                      | 1030                         | 1471                     | 63                        |
| D101-D401 | 3BHK              | 986                    | 44                      | 1030                         | 1471                     | 0                         |
| EG01      | 3BHK              | 986                    | 44                      | 1030                         | 1471                     | 63                        |
| E101-E401 | 3BHK              | 986                    | 44                      | 1030                         | 1471                     | 0                         |

UNIT NO -

C101 - C401 D101 - D401 E101 - E401 TYPICAL FLOOR

KEY PLAN

3BHK DG06 - D406

UNIT NO - D106 - D406

TYPICAL FLOOR