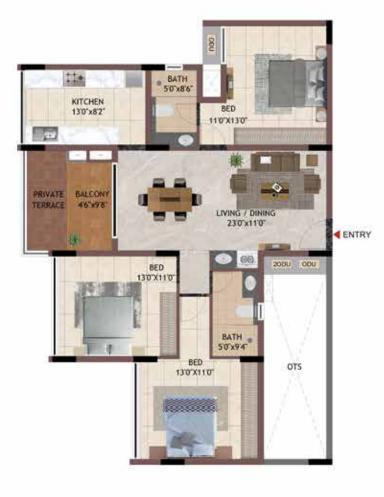

P106 - P406

TYPICAL FLOOR

3BHK AG02 - A402, AG03 - A403, BG02 - B402

|                             | 8ATH<br>*50'x90"              | BED<br>130"X108" | BALCONY<br>B7 x103  |
|-----------------------------|-------------------------------|------------------|---------------------|
| отѕ                         | BATH<br>\$10"x80"             |                  | ED .                |
| 2000 000<br>ENTRY 970-X 311 |                               |                  | X110                |
|                             | LIVING / DINING<br>260°x11'6° |                  | BALCONY<br>S0'×102' |
|                             | 8ED<br>1107X130               |                  | KITCHEN<br>1557x82' |
|                             | 84<br>507                     |                  | मा                  |

| UNIT NO - | GROUND FLOOR |
|-----------|--------------|
| AG02      |              |
| AG03      |              |
|           |              |

BG02

#### TYPICAL FLOOR

**KEY PLAN** 

| UNIT NO.  | APARTMENT<br>TYPE | CARPET AREA<br>(SQ.FT) | BALCONY AREA<br>(SQ.FT) | TOTAL CARPET<br>AREA (SQ.FT) | SALEABLE AREA<br>(SQ.FT) | PRIVATE<br>TERRACE(SQ.FT) |
|-----------|-------------------|------------------------|-------------------------|------------------------------|--------------------------|---------------------------|
| AG02      | 3BHK              | 1163                   | 89                      | 1252                         | 1749                     | 153                       |
| A102-A402 | 3BHK              | 1163                   | 89                      | 1252                         | 1749                     | 0                         |
| AG03      | 3BHK              | 1163                   | 89                      | 1252                         | 1748                     | 153                       |
| A103-A403 | 3BHK              | 1163                   | 89                      | 1252                         | 1748                     | 0                         |
| BG02      | 3BHK              | 1163                   | 89                      | 1252                         | 1751                     | 153                       |
| B102-B402 | 3BHK              | 1163                   | 89                      | 1252                         | 1751                     | 0                         |
|           |                   |                        |                         |                              |                          |                           |