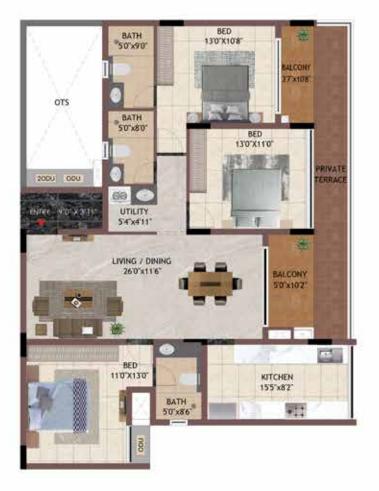

# Unit Plans 3 BHK

3BHK CG01 - C401, DG01 - D401, EG01 - E401

| UNIT NO - | GROUND FLOOR |
|-----------|--------------|
| CG01      |              |
| DG01      |              |
| EG01      |              |

| UNIT NO.  | APARTMENT<br>TYPE | CARPET AREA<br>(SQ.FT) | BALCONY AREA<br>(SQ.FT) | TOTAL CARPET<br>AREA (SQ.FT) | SALEABLE AREA<br>(SQ.FT) | PRIVATE<br>TERRACE(SQ.FT) |
|-----------|-------------------|------------------------|-------------------------|------------------------------|--------------------------|---------------------------|
| CG01      | ЗВНК              | 986                    | 44                      | 1030                         | 1471                     | 63                        |
| C101-C401 | <b>3BHK</b>       | 986                    | 44                      | 1030                         | 1471                     | 0                         |
| DG01      | <b>3BHK</b>       | 986                    | 44                      | 1030                         | 1471                     | 63                        |
| D101-D401 | 3BHK              | 986                    | 44                      | 1030                         | 1471                     | 0                         |
| EG01      | 3BHK              | 986                    | 44                      | 1030                         | 1471                     | 63                        |
| E101-E401 | 3BHK              | 986                    | 44                      | 1030                         | 1471                     | 0                         |

UNIT NO -

C101 - C401 D101 - D401 E101 - E401 TYPICAL FLOOR

KEY PLAN

3BHK DG06 - D406

UNIT NO - D106 - D406

TYPICAL FLOOR