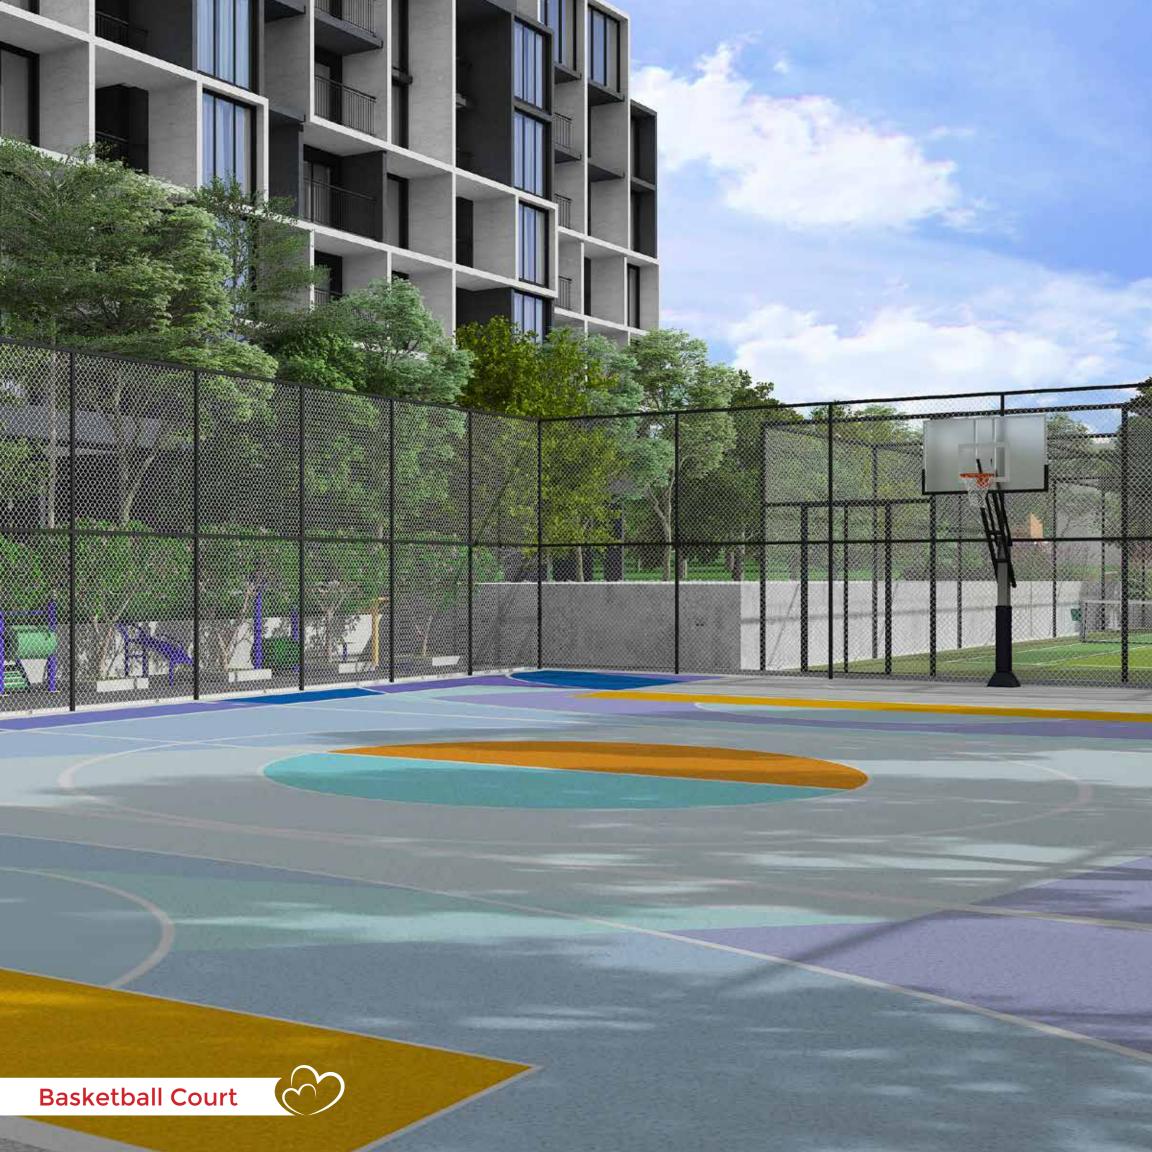

#### OUTDOOR AMENITIES

- 31. Entrance plaza
- 32. Bus waiting bay
- 33. Jogging track
- 34. Play mounds
- 35. Amphitheatre
- 36. Bonfire pits
- 37. Pet park
- 38. Golf putting green
- 39. Cycle rack with bicycle
- 40. Basketball court
- 41. Sports viewing gallery
- 42. Nanny's corner
- 43. Multipurpose court
- 44. Leisure seating zone
- 45. Outdoor gym
- 46. Skating arena
- 47. DIY garden
- 48. Co-working space
- 49. Hammock garden
- 50. Reflexology walkway

### Terrace Plan