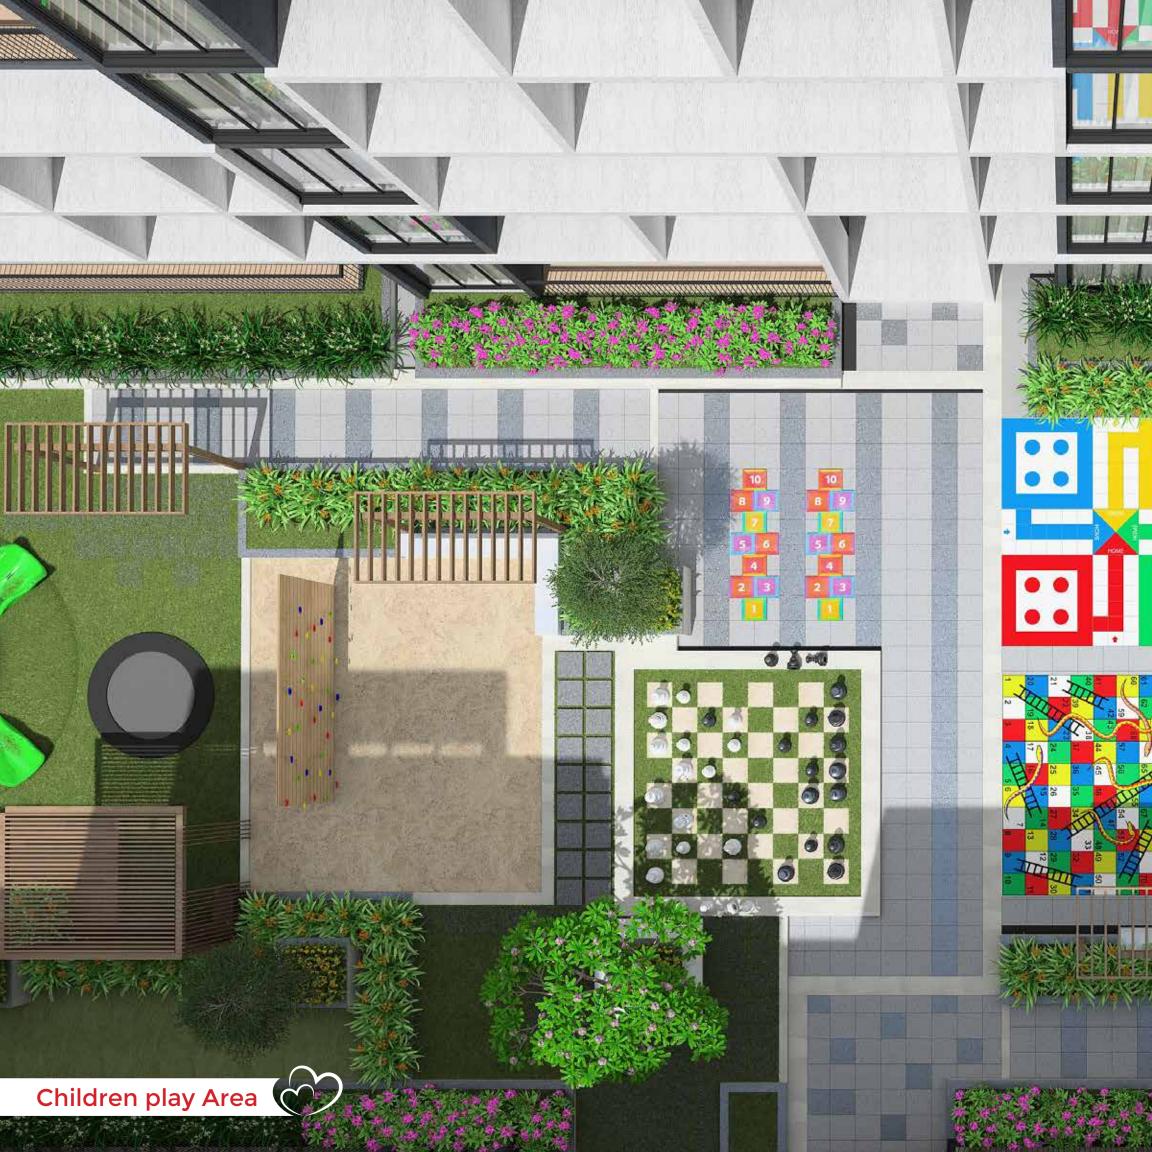

Children's play area

- 51. Rock climbing wall
- . . . . . . .
- 53. Kids obstacle park
- 54. Meditation zone
- 55. Party Lawn

52.

- 56. Central tree plaza
- 57. Senior citizen pavilion
- 58. Sandpit

- 59. Jungle gym
- 60. Cognitive play area
- 61. Tot Lot

ද්ථ

- 62. Interactive floor games zone
- 63. Maze garden
- 64. Chalk board wall
- 65. Hopscotch
- 66. Giant chess
- 67. Trampoline
- 68. Cricket practice net
- 69. Sculpture court
- 70. Natural Trail

- 52. CHILDREN'S PLAY AREA
- 53. KIDS OBSTACLE PARK 54. MEDITATION ZONE
- 55, PARTY LAWN
- CENTRAL TREE PLAZA 56.
- SENIOR CITIZENS PAVILION SANDPIT 57.

CHALK BOARD WALL

CRICKET PRACTICE NET

58.

63. MAZE GARDEN

65. HOPSCOTCH

GIANT CHESS

TRAMPOLINE

70. NATURAL TRAIL

69. SCULPTURE COURT

JUNGLE GYM 59 COGNITIVE PLAYAREA 60.

64.

66.

3BHK + 2T

49

3BHK BG03 - B403

UNIT NO -BG03 GROUND FLOOR

UNIT NO -B103 - B403

TYPICAL FLOOR

| UNIT NO.  | APARTMENT<br>TYPE | CARPET AREA<br>(SQ.FT) | BALCONY AREA<br>(SQ.FT) | TOTAL CARPET<br>AREA (SQ.FT) | SALEABLE AREA<br>(SQ.FT) | PRIVATE<br>TERRACE(SQ.FT) |
|-----------|-------------------|------------------------|-------------------------|------------------------------|--------------------------|---------------------------|
| BG03      | 3BHK              | 992                    | 82                      | 1074                         | 1526                     | 202                       |
| B103-B403 | ЗВНК              | 992                    | 82                      | 1074                         | 1526                     | 0                         |

3BHK AG04 - A404, AG05 - A405, AG06 - A406, B201- B401

ENTRY

**GROUND FLOOR** 

(SQ.FT)

89

89

89

89